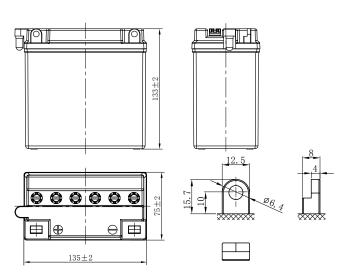

## **CHARACTERISTICS**

| Item                             |                                                                                                 | Specifications               |
|----------------------------------|-------------------------------------------------------------------------------------------------|------------------------------|
| Nominal Voltage                  |                                                                                                 | 12V                          |
| Nominal Capacity (1              | 0HR)                                                                                            | 8Ah                          |
| Cold Cranking Perfo              | rmance Amps@0°F (-18°                                                                           | °C) 80A                      |
| Dimension<br>(±2mm)              | Length                                                                                          | 135mm (5.31inches)           |
|                                  | Width                                                                                           | 75mm (2.95inches)            |
|                                  | Container Height                                                                                | 133mm (5.24inches)           |
|                                  | Total Height                                                                                    | 133mm (5.24inches)           |
| Battery (with acid)              | Approx Weight                                                                                   | 2.86kg (6.31lbs)             |
| Electrolyte                      | Approx Weight                                                                                   | 0.76kg (1.68lbs)             |
| Terminal type                    |                                                                                                 | В                            |
| Battery type                     | Conventional Flooded (High Perfoemance) Series                                                  |                              |
| Full Charge                      | Constant-Voltage Charge:                                                                        |                              |
|                                  | Initial charging current                                                                        | Less than 0.3C <sub>10</sub> |
|                                  | Voltage                                                                                         | 14.40V~15.00V at 25°C (77°F) |
|                                  | Charging time                                                                                   | 16~24h                       |
|                                  | Constant-Current Cha                                                                            | rge:                         |
|                                  | Charging current 0.1C <sub>10</sub> , when charging voltage up to 15.60V, continue to charge 2h |                              |
| Floating Charge                  | Initial charging current                                                                        | Unlimited                    |
|                                  | Voltage                                                                                         | 13.50V~13.80V at 25°C (77°F) |
| Capacity affected by Temperature | 40°C (104°F)                                                                                    | 106%                         |
|                                  | 25°C (77°F)                                                                                     | 100%                         |
|                                  | 0°C (32°F)                                                                                      | 86%                          |
|                                  | -15°C (5°F)                                                                                     | 65%                          |
|                                  |                                                                                                 |                              |