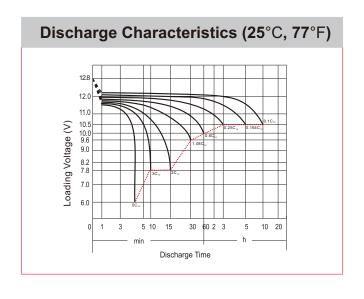

## **CHARACTERISTICS**

| Item                             |                                                                                                 | Specifications               |
|----------------------------------|-------------------------------------------------------------------------------------------------|------------------------------|
| Nominal Voltage                  |                                                                                                 | 12V                          |
| Nominal Capacity (1              | 0HR)                                                                                            | 8Ah                          |
| Cold Cranking Perfo              | rmance Amps@0°F (-18°                                                                           | °C) 80A                      |
| Dimension<br>(±2mm)              | Length                                                                                          | 135mm (5.31inches)           |
|                                  | Width                                                                                           | 75mm (2.95inches)            |
|                                  | Container Height                                                                                | 133mm (5.24inches)           |
|                                  | Total Height                                                                                    | 133mm (5.24inches)           |
| Battery (with acid)              | Approx Weight                                                                                   | 2.86kg (6.31lbs)             |
| Electrolyte                      | Approx Weight                                                                                   | 0.76kg (1.68lbs)             |
| Terminal type                    |                                                                                                 | В                            |
| Battery type                     | Conventional Flooded (High Perfoemance) Series                                                  |                              |
| Full Charge                      | Constant-Voltage Charge:                                                                        |                              |
|                                  | Initial charging current                                                                        | Less than 0.3C <sub>10</sub> |
|                                  | Voltage                                                                                         | 14.40V~15.00V at 25°C (77°F) |
|                                  | Charging time                                                                                   | 16~24h                       |
|                                  | Constant-Current Cha                                                                            | rge:                         |
|                                  | Charging current 0.1C <sub>10</sub> , when charging voltage up to 15.60V, continue to charge 2h |                              |
| Floating Charge                  | Initial charging current                                                                        | Unlimited                    |
|                                  | Voltage                                                                                         | 13.50V~13.80V at 25°C (77°F) |
| Capacity affected by Temperature | 40°C (104°F)                                                                                    | 106%                         |
|                                  | 25°C (77°F)                                                                                     | 100%                         |
|                                  | 0°C (32°F)                                                                                      | 86%                          |
|                                  | -15°C (5°F)                                                                                     | 65%                          |
|                                  |                                                                                                 |                              |