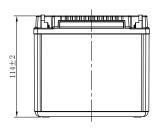

## **CHARACTERISTICS**

| Item                             |                                                                                                 | Specifications               |
|----------------------------------|-------------------------------------------------------------------------------------------------|------------------------------|
| Nominal Voltage                  |                                                                                                 | 12V                          |
| Nominal Capacity (1              | 0HR)                                                                                            | 8Ah                          |
| Cold Cranking Perfo              | rmance Amps@0°F (-18°                                                                           | C) 80A                       |
| Dimension<br>(±2mm)              | Length                                                                                          | 130mm (5.12inches)           |
|                                  | Width                                                                                           | 90mm (3.54inches)            |
|                                  | Container Height                                                                                | 114mm (4.49inches)           |
|                                  | Total Height                                                                                    | 114mm (4.49inches)           |
| Battery (with acid)              | Approx Weight                                                                                   | 2.84kg (6.26lbs)             |
| Electrolyte                      | Approx Weight                                                                                   | 0.77kg (1.70lbs)             |
| Terminal type                    |                                                                                                 | Е                            |
| Battery type                     | Conventional Flooded (High Perfoemance) Series                                                  |                              |
| Full Charge                      | Constant-Voltage Charge:                                                                        |                              |
|                                  | Initial charging current                                                                        | Less than 0.3C <sub>10</sub> |
|                                  | Voltage                                                                                         | 14.40V~15.00V at 25°C (77°F) |
|                                  | Charging time                                                                                   | 16~24h                       |
|                                  | Constant-Current Charge:                                                                        |                              |
|                                  | Charging current 0.1C <sub>10</sub> , when charging voltage up to 15.60V, continue to charge 2h |                              |
| Floating Charge                  | Initial charging current                                                                        | Unlimited                    |
|                                  | Voltage                                                                                         | 13.50V~13.80V at 25°C (77°F) |
| Capacity affected by Temperature | 40°C (104°F)                                                                                    | 106%                         |
|                                  | 25°C (77°F)                                                                                     | 100%                         |
|                                  | 0°C (32°F)                                                                                      | 86%                          |
|                                  | -15°C (5°F)                                                                                     | 65%                          |
|                                  |                                                                                                 |                              |