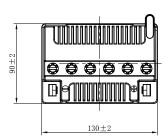

## **CHARACTERISTICS**

| Item                             |                                                                                                 | Specifications               |
|----------------------------------|-------------------------------------------------------------------------------------------------|------------------------------|
| Nominal Voltage                  |                                                                                                 | 12V                          |
| Nominal Capacity (1              | 0HR)                                                                                            | 8Ah                          |
| Cold Cranking Perfo              | rmance Amps@0°F (-18°                                                                           | C) 80A                       |
| Dimension<br>(±2mm)              | Length                                                                                          | 130mm (5.12inches)           |
|                                  | Width                                                                                           | 90mm (3.54inches)            |
|                                  | Container Height                                                                                | 114mm (4.49inches)           |
|                                  | Total Height                                                                                    | 114mm (4.49inches)           |
| Battery (with acid)              | Approx Weight                                                                                   | 2.84kg (6.26lbs)             |
| Electrolyte                      | Approx Weight                                                                                   | 0.77kg (1.70lbs)             |
| Terminal type                    |                                                                                                 | Е                            |
| Battery type                     | Conventional Flooded (High Perfoemance) Series                                                  |                              |
| Full Charge                      | Constant-Voltage Charge:                                                                        |                              |
|                                  | Initial charging current                                                                        | Less than 0.3C <sub>10</sub> |
|                                  | Voltage                                                                                         | 14.40V~15.00V at 25°C (77°F) |
|                                  | Charging time                                                                                   | 16~24h                       |
|                                  | Constant-Current Charge:                                                                        |                              |
|                                  | Charging current 0.1C <sub>10</sub> , when charging voltage up to 15.60V, continue to charge 2h |                              |
| Floating Charge                  | Initial charging current                                                                        | Unlimited                    |
|                                  | Voltage                                                                                         | 13.50V~13.80V at 25°C (77°F) |
| Capacity affected by Temperature | 40°C (104°F)                                                                                    | 106%                         |
|                                  | 25°C (77°F)                                                                                     | 100%                         |
|                                  | 0°C (32°F)                                                                                      | 86%                          |
|                                  | -15°C (5°F)                                                                                     | 65%                          |
|                                  |                                                                                                 |                              |