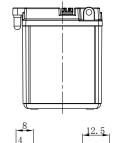

## **CHARACTERISTICS**

| Item                             |                                                                                                 | Specifications               |
|----------------------------------|-------------------------------------------------------------------------------------------------|------------------------------|
| Nominal Voltage                  |                                                                                                 | 12V                          |
| Nominal Capacity (1              | 0HR)                                                                                            | 8Ah                          |
| Cold Cranking Perfo              | rmance Amps@0°F (-18°                                                                           | C) 80A                       |
| Dimension<br>(±2mm)              | Length                                                                                          | 130mm (5.12inches)           |
|                                  | Width                                                                                           | 90mm (3.54inches)            |
|                                  | Container Height                                                                                | 114mm (4.49inches)           |
|                                  | Total Height                                                                                    | 114mm (4.49inches)           |
| Battery (with acid)              | Approx Weight                                                                                   | 2.84kg (6.26lbs)             |
| Electrolyte                      | Approx Weight                                                                                   | 0.77kg (1.70lbs)             |
| Terminal type                    |                                                                                                 | Е                            |
| Battery type                     | Conventional Flooded (High Perfoemance) Series                                                  |                              |
| Full Charge                      | Constant-Voltage Charge:                                                                        |                              |
|                                  | Initial charging current                                                                        | Less than 0.3C <sub>10</sub> |
|                                  | Voltage                                                                                         | 14.40V~15.00V at 25°C (77°F) |
|                                  | Charging time                                                                                   | 16~24h                       |
|                                  | Constant-Current Charge:                                                                        |                              |
|                                  | Charging current 0.1C <sub>10</sub> , when charging voltage up to 15.60V, continue to charge 2h |                              |
| Floating Charge                  | Initial charging current                                                                        | Unlimited                    |
|                                  | Voltage                                                                                         | 13.50V~13.80V at 25°C (77°F) |
| Capacity affected by Temperature | 40°C (104°F)                                                                                    | 106%                         |
|                                  | 25°C (77°F)                                                                                     | 100%                         |
|                                  | 0°C (32°F)                                                                                      | 86%                          |
|                                  | -15°C (5°F)                                                                                     | 65%                          |
|                                  |                                                                                                 |                              |