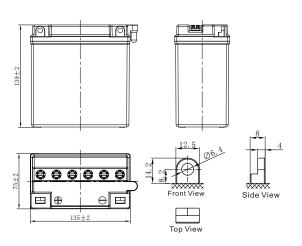

## **CHARACTERISTICS**

| Item                                       |                                                                                                 | Specifications               |
|--------------------------------------------|-------------------------------------------------------------------------------------------------|------------------------------|
| Nominal Voltage                            |                                                                                                 | 12V                          |
| Nominal Capacity (10HR)                    |                                                                                                 | 9Ah                          |
| Cold Cranking Performance Amps@0°F (-18°C) |                                                                                                 | C) 95A                       |
| Dimension<br>(±2mm)                        | Length                                                                                          | 135mm (5.31inches)           |
|                                            | Width                                                                                           | 75mm (2.95inches)            |
|                                            | Container Height                                                                                | 139mm (5.47inches)           |
|                                            | Total Height                                                                                    | 139mm (5.47inches)           |
| Battery (with acid)                        | Approx Weight                                                                                   | 2.99kg (6.59lbs)             |
| Electrolyte                                | Approx Weight                                                                                   | 0.76kg (1.68lbs)             |
| Terminal type                              |                                                                                                 | В                            |
| Battery type                               | Conventional Flooded (High Perfoemance) Series                                                  |                              |
| Full Charge                                | Constant-Voltage Charge:                                                                        |                              |
|                                            | Initial charging current                                                                        | Less than 0.3C <sub>10</sub> |
|                                            | Voltage                                                                                         | 14.40V~15.00V at 25°C (77°F) |
|                                            | Charging time                                                                                   | 16~24h                       |
|                                            | Constant-Current Cha                                                                            | rge:                         |
|                                            | Charging current 0.1C <sub>10</sub> , when charging voltage up to 15.60V, continue to charge 2h |                              |
| Floating Charge                            | Initial charging current                                                                        | Unlimited                    |
|                                            | Voltage                                                                                         | 13.50V~13.80V at 25°C (77°F) |
| Capacity affected by Temperature           | 40°C (104°F)                                                                                    | 106%                         |
|                                            | 25°C (77°F)                                                                                     | 100%                         |
|                                            | 0°C (32°F)                                                                                      | 86%                          |
|                                            | -15°C (5°F)                                                                                     | 65%                          |