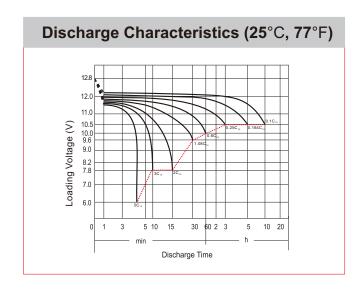

## **CHARACTERISTICS**

| Item                                       |                                                                                                 | Specifications               |
|--------------------------------------------|-------------------------------------------------------------------------------------------------|------------------------------|
| Nominal Voltage                            |                                                                                                 | 12V                          |
| Nominal Capacity (10HR)                    |                                                                                                 | 9Ah                          |
| Cold Cranking Performance Amps@0°F (-18°C) |                                                                                                 | C) 95A                       |
| Dimension<br>(±2mm)                        | Length                                                                                          | 135mm (5.31inches)           |
|                                            | Width                                                                                           | 75mm (2.95inches)            |
|                                            | Container Height                                                                                | 139mm (5.47inches)           |
|                                            | Total Height                                                                                    | 139mm (5.47inches)           |
| Battery (with acid)                        | Approx Weight                                                                                   | 2.99kg (6.59lbs)             |
| Electrolyte                                | Approx Weight                                                                                   | 0.76kg (1.68lbs)             |
| Terminal type                              |                                                                                                 | В                            |
| Battery type                               | Conventional Flooded (High Perfoemance) Series                                                  |                              |
| Full Charge                                | Constant-Voltage Charge:                                                                        |                              |
|                                            | Initial charging current                                                                        | Less than 0.3C <sub>10</sub> |
|                                            | Voltage                                                                                         | 14.40V~15.00V at 25°C (77°F) |
|                                            | Charging time                                                                                   | 16~24h                       |
|                                            | Constant-Current Cha                                                                            | rge:                         |
|                                            | Charging current 0.1C <sub>10</sub> , when charging voltage up to 15.60V, continue to charge 2h |                              |
| Floating Charge                            | Initial charging current                                                                        | Unlimited                    |
|                                            | Voltage                                                                                         | 13.50V~13.80V at 25°C (77°F) |
| Capacity affected by Temperature           | 40°C (104°F)                                                                                    | 106%                         |
|                                            | 25°C (77°F)                                                                                     | 100%                         |
|                                            | 0°C (32°F)                                                                                      | 86%                          |
|                                            | -15°C (5°F)                                                                                     | 65%                          |