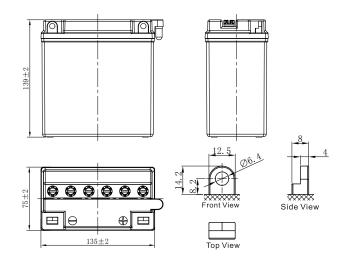

## **CHARACTERISTICS**

| Item                             |                                                                                                 | Specifications               |
|----------------------------------|-------------------------------------------------------------------------------------------------|------------------------------|
| Nominal Voltage                  |                                                                                                 | 12V                          |
| Nominal Capacity (10HR)          |                                                                                                 | 9Ah                          |
| Cold Cranking Perfo              | rmance Amps@0°F (-18°                                                                           | C) 95A                       |
| Dimension<br>(±2mm)              | Length                                                                                          | 135mm (5.31inches)           |
|                                  | Width                                                                                           | 75mm (2.95inches)            |
|                                  | Container Height                                                                                | 139mm (5.47inches)           |
|                                  | Total Height                                                                                    | 139mm (5.47inches)           |
| Battery (with acid)              | Approx Weight                                                                                   | 2.99kg (6.59lbs)             |
| Electrolyte                      | Approx Weight                                                                                   | 0.76kg (1.68lbs)             |
| Terminal type                    |                                                                                                 | В                            |
| Battery type                     | Conventional Flooded (High Perfoemance) Series                                                  |                              |
| Full Charge                      | Constant-Voltage Char                                                                           | rge:                         |
|                                  | Initial charging current                                                                        | Less than 0.3C10             |
|                                  | Voltage                                                                                         | 14.40V~15.00V at 25°C (77°F) |
|                                  | Charging time                                                                                   | 16~24h                       |
|                                  | Constant-Current Char                                                                           | rge:                         |
|                                  | Charging current 0.1C <sub>10</sub> , when charging voltage up to 15.60V, continue to charge 2h |                              |
| Floating Charge                  | Initial charging current                                                                        | Unlimited                    |
|                                  | Voltage                                                                                         | 13.50V~13.80V at 25°C (77°F) |
| Capacity affected by Temperature | 40°C (104°F)                                                                                    | 106%                         |
|                                  | 25°C (77°F)                                                                                     | 100%                         |
|                                  | 0°C (32°F)                                                                                      | 86%                          |
|                                  | -15°C (5°F)                                                                                     | 65%                          |