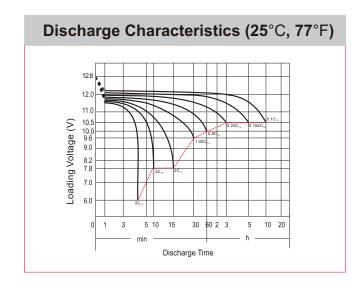

## **CHARACTERISTICS**

| Item                             |                                                                                                 | Specifications               |
|----------------------------------|-------------------------------------------------------------------------------------------------|------------------------------|
| Nominal Voltage                  |                                                                                                 | 12V                          |
| Nominal Capacity (10HR)          |                                                                                                 | 30Ah                         |
| Cold Cranking Perfo              | rmance Amps@0°F (-18°C                                                                          | 280A                         |
| Dimension<br>(±2mm)              | Length                                                                                          | 195mm (7.68inches)           |
|                                  | Width                                                                                           | 130mm (5.12inches)           |
|                                  | Container Height                                                                                | 166.5mm (6.56inches)         |
|                                  | Total Height                                                                                    | 180mm (7.09inches)           |
| Battery (with acid)              | Approx Weight                                                                                   | 8.08kg (17.8lbs)             |
| Electrolyte                      | Approx Weight                                                                                   | 2.52kg (5.56lbs)             |
| Terminal type                    |                                                                                                 | G                            |
| Battery type                     | Conventional Flooded (High Perfoemance) Series                                                  |                              |
| Full Charge                      | Constant-Voltage Charg                                                                          | ge:                          |
|                                  | Initial charging current                                                                        | Less than 0.3C <sub>10</sub> |
|                                  | Voltage                                                                                         | 14.40V~15.00V at 25°C (77°F) |
|                                  | Charging time                                                                                   | 16~24h                       |
|                                  | Constant-Current Charg                                                                          | де:                          |
|                                  | Charging current 0.1C <sub>10</sub> , when charging voltage up to 15.60V, continue to charge 2h |                              |
| Floating Charge                  | Initial charging current                                                                        | Unlimited                    |
|                                  | Voltage                                                                                         | 13.50V~13.80V at 25°C (77°F) |
| Capacity affected by Temperature | 40°C (104°F)                                                                                    | 106%                         |
|                                  | 25°C (77°F)                                                                                     | 100%                         |
|                                  | 0°C (32°F)                                                                                      | 86%                          |
|                                  | -15°C (5°F)                                                                                     | 65%                          |