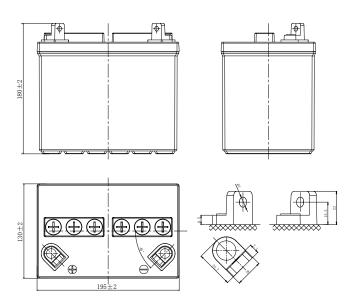

## **CHARACTERISTICS**

| Item                             |                                                                                                 | Specifications               |
|----------------------------------|-------------------------------------------------------------------------------------------------|------------------------------|
| Nominal Voltage                  |                                                                                                 | 12V                          |
| Nominal Capacity (10HR)          |                                                                                                 | 30Ah                         |
| Cold Cranking Perfo              | rmance Amps@0°F (-18°C                                                                          | 280A                         |
| Dimension<br>(±2mm)              | Length                                                                                          | 195mm (7.68inches)           |
|                                  | Width                                                                                           | 130mm (5.12inches)           |
|                                  | Container Height                                                                                | 166.5mm (6.56inches)         |
|                                  | Total Height                                                                                    | 180mm (7.09inches)           |
| Battery (with acid)              | Approx Weight                                                                                   | 8.08kg (17.8lbs)             |
| Electrolyte                      | Approx Weight                                                                                   | 2.52kg (5.56lbs)             |
| Terminal type                    |                                                                                                 | G                            |
| Battery type                     | Conventional Flooded (High Perfoemance) Series                                                  |                              |
| Full Charge                      | Constant-Voltage Charg                                                                          | ge:                          |
|                                  | Initial charging current                                                                        | Less than 0.3C <sub>10</sub> |
|                                  | Voltage                                                                                         | 14.40V~15.00V at 25°C (77°F) |
|                                  | Charging time                                                                                   | 16~24h                       |
|                                  | Constant-Current Charg                                                                          | де:                          |
|                                  | Charging current 0.1C <sub>10</sub> , when charging voltage up to 15.60V, continue to charge 2h |                              |
| Floating Charge                  | Initial charging current                                                                        | Unlimited                    |
|                                  | Voltage                                                                                         | 13.50V~13.80V at 25°C (77°F) |
| Capacity affected by Temperature | 40°C (104°F)                                                                                    | 106%                         |
|                                  | 25°C (77°F)                                                                                     | 100%                         |
|                                  | 0°C (32°F)                                                                                      | 86%                          |
|                                  | -15°C (5°F)                                                                                     | 65%                          |