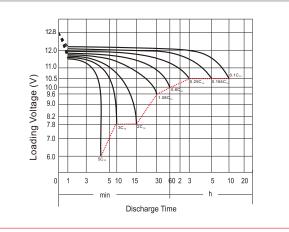

## Discharge Characteristics (25°C, 77°F)

\*Values are subject to variation of +/- 5% in normal manufacturing processes.

· High performance and dry charged high quality and flooded battery

· Shipped without battery electrolyte pre-charged and ready to install