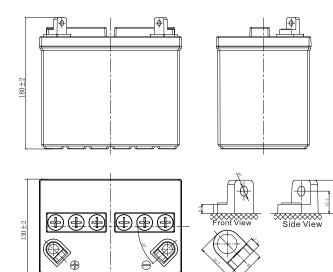

## CHARACTERISTICS

| Item                                     |                                                                   | Specifications               |
|------------------------------------------|-------------------------------------------------------------------|------------------------------|
| Nominal Voltage                          |                                                                   | 12V                          |
| Nominal Capacity (10HR)                  |                                                                   | 24Ah                         |
| Cold Cranking Performance Amps@0°F (-18° |                                                                   | C) 220A                      |
| Dimension<br>(±2mm)                      | Length                                                            | 195mm (7.68inches)           |
|                                          | Width                                                             | 130mm (5.12inches)           |
|                                          | Container Height                                                  | 166.5mm (6.56inches)         |
|                                          | Total Height                                                      | 180mm (7.09inches)           |
| Battery (with acid)                      | Approx Weight                                                     | 7.22kg (15.9lbs)             |
| Electrolyte                              | Approx Weight                                                     | 2.52kg (5.56lbs)             |
| Terminal type                            |                                                                   | G                            |
| Battery type                             | Conventional Flooded (High Perfoemance) Series                    |                              |
| Full Charge                              | Constant-Voltage Charge:                                          |                              |
|                                          | Initial charging current                                          | Less than 0.3C10             |
|                                          | Voltage                                                           | 14.40V~15.00V at 25°C (77°F) |
|                                          | Charging time                                                     | 16~24h                       |
|                                          | Constant-Current Cha                                              | rge:                         |
|                                          | Charging current 0.1C <sub>10</sub> , when charging voltage up to |                              |
|                                          | 15.60V, continue to charge 2h                                     |                              |
| Floating Charge                          | Initial charging current                                          | Unlimited                    |
|                                          | Voltage                                                           | 13.50V~13.80V at 25°C (77°F) |
| Capacity affected by Temperature         | 40°C (104°F)                                                      | 106%                         |
|                                          | 25°C (77°F)                                                       | 100%                         |
|                                          | 0°C (32°F)                                                        | 86%                          |
|                                          | -15°C (5°F)                                                       | 65%                          |

Top View