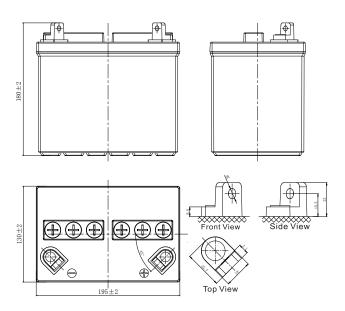

## **CHARACTERISTICS**

| Item                             |                                                                                                 | Specifications               |
|----------------------------------|-------------------------------------------------------------------------------------------------|------------------------------|
| Nominal Voltage                  |                                                                                                 | 12V                          |
| Nominal Capacity (10HR)          |                                                                                                 | 24Ah                         |
| Cold Cranking Perfo              | rmance Amps@0°F (-18°C                                                                          | ) 220A                       |
| Dimension<br>(±2mm)              | Length                                                                                          | 195mm (7.68inches)           |
|                                  | Width                                                                                           | 130mm (5.12inches)           |
|                                  | Container Height                                                                                | 166.5mm (6.56inches)         |
|                                  | Total Height                                                                                    | 180mm (7.09inches)           |
| Battery (with acid)              | Approx Weight                                                                                   | 7.22kg (15.9lbs)             |
| Electrolyte                      | Approx Weight                                                                                   | 2.52kg (5.56lbs)             |
| Terminal type                    |                                                                                                 | G                            |
| Battery type                     | Conventional Flooded (High Perfoemance) Series                                                  |                              |
| Full Charge                      | Constant-Voltage Charg                                                                          | e:                           |
|                                  | Initial charging current                                                                        | Less than 0.3C <sub>10</sub> |
|                                  | Voltage 1                                                                                       | 4.40V~15.00V at 25°C (77°F)  |
|                                  | Charging time                                                                                   | 16~24h                       |
|                                  | Constant-Current Charg                                                                          | e:                           |
|                                  | Charging current 0.1C <sub>10</sub> , when charging voltage up to 15.60V, continue to charge 2h |                              |
| Floating Charge                  | Initial charging current                                                                        | Unlimited                    |
|                                  | Voltage 1                                                                                       | 3.50V~13.80V at 25°C (77°F)  |
| Capacity affected by Temperature | 40°C (104°F)                                                                                    | 106%                         |
|                                  | 25°C (77°F)                                                                                     | 100%                         |
|                                  | 0°C (32°F)                                                                                      | 86%                          |
|                                  | -15°C (5°F)                                                                                     | 65%                          |