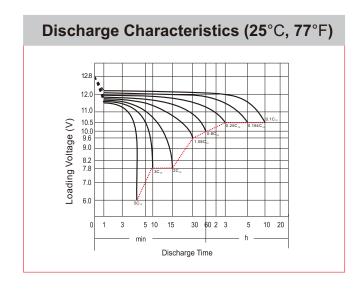

## **CHARACTERISTICS**

| Item                             |                                                                                                 | Specifications               |
|----------------------------------|-------------------------------------------------------------------------------------------------|------------------------------|
| Nominal Voltage                  |                                                                                                 | 12V                          |
| Nominal Capacity (10HR)          |                                                                                                 | 24Ah                         |
| Cold Cranking Perfo              | rmance Amps@0°F (-18°C                                                                          | ) 220A                       |
| Dimension<br>(±2mm)              | Length                                                                                          | 195mm (7.68inches)           |
|                                  | Width                                                                                           | 130mm (5.12inches)           |
|                                  | Container Height                                                                                | 166.5mm (6.56inches)         |
|                                  | Total Height                                                                                    | 180mm (7.09inches)           |
| Battery (with acid)              | Approx Weight                                                                                   | 7.22kg (15.9lbs)             |
| Electrolyte                      | Approx Weight                                                                                   | 2.52kg (5.56lbs)             |
| Terminal type                    |                                                                                                 | G                            |
| Battery type                     | Conventional Flooded (High Perfoemance) Series                                                  |                              |
| Full Charge                      | Constant-Voltage Charg                                                                          | e:                           |
|                                  | Initial charging current                                                                        | Less than 0.3C <sub>10</sub> |
|                                  | Voltage 1                                                                                       | 4.40V~15.00V at 25°C (77°F)  |
|                                  | Charging time                                                                                   | 16~24h                       |
|                                  | Constant-Current Charg                                                                          | e:                           |
|                                  | Charging current 0.1C <sub>10</sub> , when charging voltage up to 15.60V, continue to charge 2h |                              |
| Floating Charge                  | Initial charging current                                                                        | Unlimited                    |
|                                  | Voltage 1                                                                                       | 3.50V~13.80V at 25°C (77°F)  |
| Capacity affected by Temperature | 40°C (104°F)                                                                                    | 106%                         |
|                                  | 25°C (77°F)                                                                                     | 100%                         |
|                                  | 0°C (32°F)                                                                                      | 86%                          |
|                                  | -15°C (5°F)                                                                                     | 65%                          |