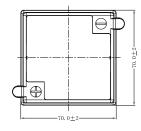

## **CHARACTERISTICS**

| Item                             |                                                                                                 | Specifications               |
|----------------------------------|-------------------------------------------------------------------------------------------------|------------------------------|
| Nominal Voltage                  |                                                                                                 | 6V                           |
| Nominal Capacity (1              | 0HR)                                                                                            | 4Ah                          |
| Cold Cranking Perfo              | rmance Amps@0°F (-18°                                                                           | C) N/A                       |
| Dimension<br>(±2mm)              | Length                                                                                          | 70mm (2.76inches)            |
|                                  | Width                                                                                           | 70mm (2.76inches)            |
|                                  | Container Height                                                                                | 95mm (3.74inches)            |
|                                  | Total Height                                                                                    | 95mm (3.74inches)            |
| Battery (with acid)              | Approx Weight                                                                                   | 0.85kg (1.87lbs)             |
| Terminal type                    |                                                                                                 | /                            |
| Battery type                     | Factory Activated Serie                                                                         | es                           |
| Full Charge                      | Constant-Voltage Charge:                                                                        |                              |
|                                  | Initial charging current                                                                        | Less than 0.3C10             |
|                                  | Voltage                                                                                         | 14.40V~15.00V at 25°C (77°F) |
|                                  | Charging time                                                                                   | 15~18h                       |
|                                  | Constant-Current Cha                                                                            | rge:                         |
|                                  | Charging current 0.1C <sub>10</sub> , when charging voltage up to 14.40V, continue to charge 4h |                              |
| Floating Charge                  | Initial charging current                                                                        | Unlimited                    |
|                                  | Voltage 13.50V~13.80V at 25°C (77°F)                                                            |                              |
| Capacity affected by Temperature | 40°C (104°F)                                                                                    | 106%                         |
|                                  | 25°C (77°F)                                                                                     | 100%                         |
|                                  | 0°C (32°F)                                                                                      | 86%                          |
|                                  | -15°C (5°F)                                                                                     | 65%                          |