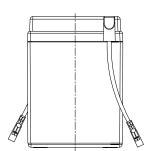

## **CHARACTERISTICS**

| Item                             |                                                                                                 | Specifications               |
|----------------------------------|-------------------------------------------------------------------------------------------------|------------------------------|
| Nominal Voltage                  |                                                                                                 | 6V                           |
| Nominal Capacity (1              | 0HR)                                                                                            | 4Ah                          |
| Cold Cranking Perfo              | rmance Amps@0°F (-18°                                                                           | C) N/A                       |
| Dimension<br>(±2mm)              | Length                                                                                          | 70mm (2.76inches)            |
|                                  | Width                                                                                           | 70mm (2.76inches)            |
|                                  | Container Height                                                                                | 95mm (3.74inches)            |
|                                  | Total Height                                                                                    | 95mm (3.74inches)            |
| Battery (with acid)              | Approx Weight                                                                                   | 0.85kg (1.87lbs)             |
| Terminal type                    |                                                                                                 | /                            |
| Battery type                     | Factory Activated Serie                                                                         | es                           |
| Full Charge                      | Constant-Voltage Charge:                                                                        |                              |
|                                  | Initial charging current                                                                        | Less than 0.3C10             |
|                                  | Voltage                                                                                         | 14.40V~15.00V at 25°C (77°F) |
|                                  | Charging time                                                                                   | 15~18h                       |
|                                  | Constant-Current Cha                                                                            | rge:                         |
|                                  | Charging current 0.1C <sub>10</sub> , when charging voltage up to 14.40V, continue to charge 4h |                              |
| Floating Charge                  | Initial charging current                                                                        | Unlimited                    |
|                                  | Voltage 13.50V~13.80V at 25°C (77°F)                                                            |                              |
| Capacity affected by Temperature | 40°C (104°F)                                                                                    | 106%                         |
|                                  | 25°C (77°F)                                                                                     | 100%                         |
|                                  | 0°C (32°F)                                                                                      | 86%                          |
|                                  | -15°C (5°F)                                                                                     | 65%                          |