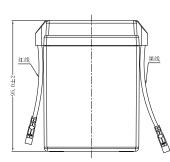

## **CHARACTERISTICS**

| Item                             |                                                                                                 | Specifications               |
|----------------------------------|-------------------------------------------------------------------------------------------------|------------------------------|
| Nominal Voltage                  |                                                                                                 | 6V                           |
| Nominal Capacity (1              | 0HR)                                                                                            | 4Ah                          |
| Cold Cranking Perfo              | rmance Amps@0°F (-18°                                                                           | C) N/A                       |
| Dimension<br>(±2mm)              | Length                                                                                          | 70mm (2.76inches)            |
|                                  | Width                                                                                           | 70mm (2.76inches)            |
|                                  | Container Height                                                                                | 95mm (3.74inches)            |
|                                  | Total Height                                                                                    | 95mm (3.74inches)            |
| Battery (with acid)              | Approx Weight                                                                                   | 0.85kg (1.87lbs)             |
| Terminal type                    |                                                                                                 | /                            |
| Battery type                     | Factory Activated Serie                                                                         | es                           |
| Full Charge                      | Constant-Voltage Charge:                                                                        |                              |
|                                  | Initial charging current                                                                        | Less than 0.3C10             |
|                                  | Voltage                                                                                         | 14.40V~15.00V at 25°C (77°F) |
|                                  | Charging time                                                                                   | 15~18h                       |
|                                  | Constant-Current Cha                                                                            | rge:                         |
|                                  | Charging current 0.1C <sub>10</sub> , when charging voltage up to 14.40V, continue to charge 4h |                              |
| Floating Charge                  | Initial charging current                                                                        | Unlimited                    |
|                                  | Voltage 13.50V~13.80V at 25°C (77°F)                                                            |                              |
| Capacity affected by Temperature | 40°C (104°F)                                                                                    | 106%                         |
|                                  | 25°C (77°F)                                                                                     | 100%                         |
|                                  | 0°C (32°F)                                                                                      | 86%                          |
|                                  | -15°C (5°F)                                                                                     | 65%                          |