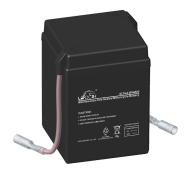

## MAINTENANCE-FREE MOTORCYCLE BATTERY

6LT4-2 (6V4Ah)

## **GENERAL FEATURES**

- Maintenance-free
- · Sealed and non-spillable AGM battery
- · Shipped pre-charged and ready to install

\*Values are subject to variation of +/- 5% in normal manufacturing processes.