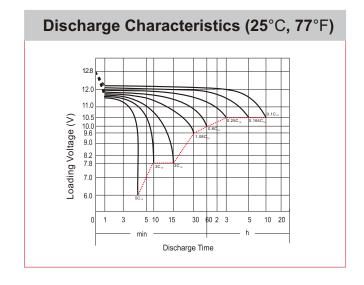

## **CHARACTERISTICS**

| Item                             |                                                                                               | Specifications                 |
|----------------------------------|-----------------------------------------------------------------------------------------------|--------------------------------|
| Nominal Voltage                  |                                                                                               | 12V                            |
| Nominal Capacity (1              | 0HR)                                                                                          | 2.5Ah                          |
| Cold Cranking Perfo              | rmance Amps@0°F (-18                                                                          | °C) 20A                        |
| Dimension<br>(±2mm)              | Length                                                                                        | 80mm (3.15inches)              |
|                                  | Width                                                                                         | 70mm (2.76inches)              |
|                                  | Container Height                                                                              | 105mm (4.13inches)             |
|                                  | Total Height                                                                                  | 105mm (4.13inches)             |
| Battery (with acid)              | Approx Weight                                                                                 | 1.04kg (2.29lbs)               |
| Terminal type                    |                                                                                               | /                              |
| Battery type                     | Factory Activated Seri                                                                        | ies                            |
| Full Charge                      | Constant-Voltage Charge:                                                                      |                                |
|                                  | Initial charging curren                                                                       | t Less than 0.3C <sub>10</sub> |
|                                  | Voltage                                                                                       | 14.40V~15.00V at 25°C (77°F)   |
|                                  | Charging time                                                                                 | 15~18h                         |
|                                  | Constant-Current Cha                                                                          | arge:                          |
|                                  | Charging current $0.1C_{10}$ , when charging voltage up to $14.40V$ , continue to charge $4h$ |                                |
| Floating Charge                  | Initial charging curren                                                                       | t Unlimited                    |
|                                  | Voltage                                                                                       | 13.50V~13.80V at 25°C (77°F)   |
| Capacity affected by Temperature | 40°C (104°F)                                                                                  | 106%                           |
|                                  | 25°C (77°F)                                                                                   | 100%                           |
|                                  | 0°C (32°F)                                                                                    | 86%                            |
|                                  | -15°C (5°F)                                                                                   | 65%                            |