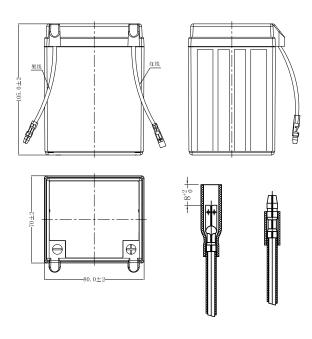

## **CHARACTERISTICS**

| Item                             |                                                                                               | Specifications                 |
|----------------------------------|-----------------------------------------------------------------------------------------------|--------------------------------|
| Nominal Voltage                  |                                                                                               | 12V                            |
| Nominal Capacity (1              | 0HR)                                                                                          | 2.5Ah                          |
| Cold Cranking Perfo              | rmance Amps@0°F (-18                                                                          | °C) 20A                        |
| Dimension<br>(±2mm)              | Length                                                                                        | 80mm (3.15inches)              |
|                                  | Width                                                                                         | 70mm (2.76inches)              |
|                                  | Container Height                                                                              | 105mm (4.13inches)             |
|                                  | Total Height                                                                                  | 105mm (4.13inches)             |
| Battery (with acid)              | Approx Weight                                                                                 | 1.04kg (2.29lbs)               |
| Terminal type                    |                                                                                               | /                              |
| Battery type                     | Factory Activated Seri                                                                        | ies                            |
| Full Charge                      | Constant-Voltage Charge:                                                                      |                                |
|                                  | Initial charging curren                                                                       | t Less than 0.3C <sub>10</sub> |
|                                  | Voltage                                                                                       | 14.40V~15.00V at 25°C (77°F)   |
|                                  | Charging time                                                                                 | 15~18h                         |
|                                  | Constant-Current Cha                                                                          | arge:                          |
|                                  | Charging current $0.1C_{10}$ , when charging voltage up to $14.40V$ , continue to charge $4h$ |                                |
| Floating Charge                  | Initial charging curren                                                                       | t Unlimited                    |
|                                  | Voltage                                                                                       | 13.50V~13.80V at 25°C (77°F)   |
| Capacity affected by Temperature | 40°C (104°F)                                                                                  | 106%                           |
|                                  | 25°C (77°F)                                                                                   | 100%                           |
|                                  | 0°C (32°F)                                                                                    | 86%                            |
|                                  | -15°C (5°F)                                                                                   | 65%                            |