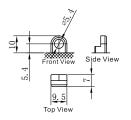

## **CHARACTERISTICS**

| Item                             |                                                                                                 | Specifications                  |
|----------------------------------|-------------------------------------------------------------------------------------------------|---------------------------------|
| Nominal Voltage                  |                                                                                                 | 12V                             |
| Nominal Capacity (10HR)          |                                                                                                 | 3Ah                             |
| Cold Cranking Perfo              | rmance Amps@0°F (-18                                                                            | 3°C) 30A                        |
| Dimension<br>(±2mm)              | Length                                                                                          | 98mm (3.86inches)               |
|                                  | Width                                                                                           | 56mm (2.20inches)               |
|                                  | Container Height                                                                                | 110mm (4.33inches)              |
|                                  | Total Height                                                                                    | 110mm (4.33inches)              |
| Battery (with acid)              | Approx Weight                                                                                   | 1.20kg (2.65lbs)                |
| Terminal type                    |                                                                                                 | В                               |
| Battery type                     | Factory Activated Se                                                                            | ries                            |
| Full Charge                      | Constant-Voltage Charge:                                                                        |                                 |
|                                  | Initial charging currer                                                                         | nt Less than 0.3C <sub>10</sub> |
|                                  | Voltage                                                                                         | 14.40V~15.00V at 25°C (77°F)    |
|                                  | Charging time                                                                                   | 15~18h                          |
|                                  | Constant-Current Ch                                                                             | arge:                           |
|                                  | Charging current 0.1C <sub>10</sub> , when charging voltage up to 14.40V, continue to charge 4h |                                 |
| Floating Charge                  | Initial charging currer                                                                         | nt Unlimited                    |
|                                  | Voltage                                                                                         | 13.50V~13.80V at 25°C (77°F)    |
| Capacity affected by Temperature | 40°C (104°F)                                                                                    | 106%                            |
|                                  | 25°C (77°F)                                                                                     | 100%                            |
|                                  | 0°C (32°F)                                                                                      | 86%                             |
|                                  | -15°C (5°F)                                                                                     | 65%                             |