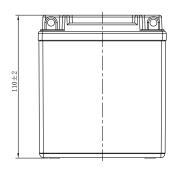

## **CHARACTERISTICS**

| Item                             |                                                                                                 | Specifications                  |
|----------------------------------|-------------------------------------------------------------------------------------------------|---------------------------------|
| Nominal Voltage                  |                                                                                                 | 12V                             |
| Nominal Capacity (10HR)          |                                                                                                 | 3Ah                             |
| Cold Cranking Perfo              | rmance Amps@0°F (-18                                                                            | 3°C) 30A                        |
| Dimension<br>(±2mm)              | Length                                                                                          | 98mm (3.86inches)               |
|                                  | Width                                                                                           | 56mm (2.20inches)               |
|                                  | Container Height                                                                                | 110mm (4.33inches)              |
|                                  | Total Height                                                                                    | 110mm (4.33inches)              |
| Battery (with acid)              | Approx Weight                                                                                   | 1.20kg (2.65lbs)                |
| Terminal type                    |                                                                                                 | В                               |
| Battery type                     | Factory Activated Se                                                                            | ries                            |
| Full Charge                      | Constant-Voltage Charge:                                                                        |                                 |
|                                  | Initial charging currer                                                                         | nt Less than 0.3C <sub>10</sub> |
|                                  | Voltage                                                                                         | 14.40V~15.00V at 25°C (77°F)    |
|                                  | Charging time                                                                                   | 15~18h                          |
|                                  | Constant-Current Ch                                                                             | arge:                           |
|                                  | Charging current 0.1C <sub>10</sub> , when charging voltage up to 14.40V, continue to charge 4h |                                 |
| Floating Charge                  | Initial charging currer                                                                         | nt Unlimited                    |
|                                  | Voltage                                                                                         | 13.50V~13.80V at 25°C (77°F)    |
| Capacity affected by Temperature | 40°C (104°F)                                                                                    | 106%                            |
|                                  | 25°C (77°F)                                                                                     | 100%                            |
|                                  | 0°C (32°F)                                                                                      | 86%                             |
|                                  | -15°C (5°F)                                                                                     | 65%                             |