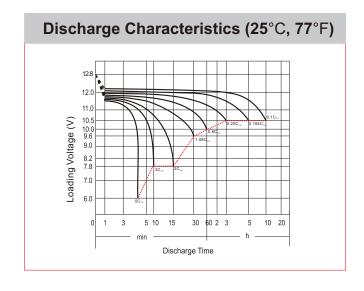

## **CHARACTERISTICS**

| Item                             |                                                                                                 | Specifications                  |
|----------------------------------|-------------------------------------------------------------------------------------------------|---------------------------------|
| Nominal Voltage                  |                                                                                                 | 12V                             |
| Nominal Capacity (10HR)          |                                                                                                 | 3Ah                             |
| Cold Cranking Perfo              | rmance Amps@0°F (-18                                                                            | 3°C) 30A                        |
| Dimension<br>(±2mm)              | Length                                                                                          | 98mm (3.86inches)               |
|                                  | Width                                                                                           | 56mm (2.20inches)               |
|                                  | Container Height                                                                                | 110mm (4.33inches)              |
|                                  | Total Height                                                                                    | 110mm (4.33inches)              |
| Battery (with acid)              | Approx Weight                                                                                   | 1.20kg (2.65lbs)                |
| Terminal type                    |                                                                                                 | В                               |
| Battery type                     | Factory Activated Se                                                                            | ries                            |
| Full Charge                      | Constant-Voltage Charge:                                                                        |                                 |
|                                  | Initial charging currer                                                                         | nt Less than 0.3C <sub>10</sub> |
|                                  | Voltage                                                                                         | 14.40V~15.00V at 25°C (77°F)    |
|                                  | Charging time                                                                                   | 15~18h                          |
|                                  | Constant-Current Ch                                                                             | arge:                           |
|                                  | Charging current 0.1C <sub>10</sub> , when charging voltage up to 14.40V, continue to charge 4h |                                 |
| Floating Charge                  | Initial charging currer                                                                         | nt Unlimited                    |
|                                  | Voltage                                                                                         | 13.50V~13.80V at 25°C (77°F)    |
| Capacity affected by Temperature | 40°C (104°F)                                                                                    | 106%                            |
|                                  | 25°C (77°F)                                                                                     | 100%                            |
|                                  | 0°C (32°F)                                                                                      | 86%                             |
|                                  | -15°C (5°F)                                                                                     | 65%                             |