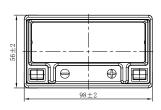

## **CHARACTERISTICS**

| Item                             |                                                                                                 | Specifications                  |
|----------------------------------|-------------------------------------------------------------------------------------------------|---------------------------------|
| Nominal Voltage                  |                                                                                                 | 12V                             |
| Nominal Capacity (10HR)          |                                                                                                 | 3Ah                             |
| Cold Cranking Perfo              | rmance Amps@0°F (-18                                                                            | 3°C) 30A                        |
| Dimension<br>(±2mm)              | Length                                                                                          | 98mm (3.86inches)               |
|                                  | Width                                                                                           | 56mm (2.20inches)               |
|                                  | Container Height                                                                                | 110mm (4.33inches)              |
|                                  | Total Height                                                                                    | 110mm (4.33inches)              |
| Battery (with acid)              | Approx Weight                                                                                   | 1.20kg (2.65lbs)                |
| Terminal type                    |                                                                                                 | В                               |
| Battery type                     | Factory Activated Se                                                                            | ries                            |
| Full Charge                      | Constant-Voltage Charge:                                                                        |                                 |
|                                  | Initial charging currer                                                                         | nt Less than 0.3C <sub>10</sub> |
|                                  | Voltage                                                                                         | 14.40V~15.00V at 25°C (77°F)    |
|                                  | Charging time                                                                                   | 15~18h                          |
|                                  | Constant-Current Ch                                                                             | arge:                           |
|                                  | Charging current 0.1C <sub>10</sub> , when charging voltage up to 14.40V, continue to charge 4h |                                 |
| Floating Charge                  | Initial charging currer                                                                         | nt Unlimited                    |
|                                  | Voltage                                                                                         | 13.50V~13.80V at 25°C (77°F)    |
| Capacity affected by Temperature | 40°C (104°F)                                                                                    | 106%                            |
|                                  | 25°C (77°F)                                                                                     | 100%                            |
|                                  | 0°C (32°F)                                                                                      | 86%                             |
|                                  | -15°C (5°F)                                                                                     | 65%                             |