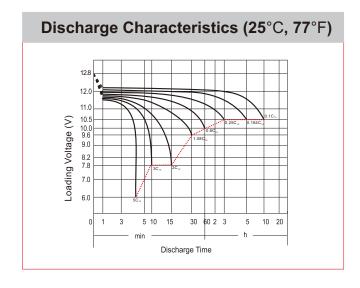

## **CHARACTERISTICS**

| Item                             |                                                                                                 | Specifications                  |
|----------------------------------|-------------------------------------------------------------------------------------------------|---------------------------------|
| Nominal Voltage                  |                                                                                                 | 12V                             |
| Nominal Capacity (1              | 0HR)                                                                                            | 3Ah                             |
| Cold Cranking Perfo              | rmance Amps@0°F (-18                                                                            | 3°C) 40A                        |
| Dimension<br>(±2mm)              | Length                                                                                          | 113mm (4.45inches)              |
|                                  | Width                                                                                           | 70mm (2.76inches)               |
|                                  | Container Height                                                                                | 85mm (3.35inches)               |
|                                  | Total Height                                                                                    | 85mm (3.35inches)               |
| Battery (with acid)              | Approx Weight                                                                                   | 1.25kg (2.76lbs)                |
| Terminal type                    |                                                                                                 | A                               |
| Battery type                     | Factory Activated Se                                                                            | ries                            |
| Full Charge                      | Constant-Voltage Charge:                                                                        |                                 |
|                                  | Initial charging curre                                                                          | nt Less than 0.3C <sub>10</sub> |
|                                  | Voltage                                                                                         | 14.40V~15.00V at 25°C (77°F)    |
|                                  | Charging time                                                                                   | 15~18h                          |
|                                  | Constant-Current Ch                                                                             | arge:                           |
|                                  | Charging current 0.1C <sub>10</sub> , when charging voltage up to 14.40V, continue to charge 4h |                                 |
| Floating Charge                  | Initial charging curre                                                                          | nt Unlimited                    |
|                                  | Voltage                                                                                         | 13.50V~13.80V at 25°C (77°F)    |
| Capacity affected by Temperature | 40°C (104°F)                                                                                    | 106%                            |
|                                  | 25°C (77°F)                                                                                     | 100%                            |
|                                  | 0°C (32°F)                                                                                      | 86%                             |
|                                  | -15°C (5°F)                                                                                     | 65%                             |