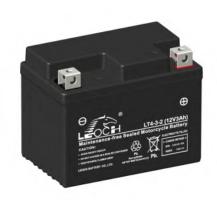

## **MAINTENANCE-FREE MOTORCYCLE BATTERY**

LT4-3-2(J) (12V3Ah)

## **GENERAL FEATURES**

- Maintenance-free
- · Sealed and non-spillable AGM battery
- · Shipped pre-charged and ready to install