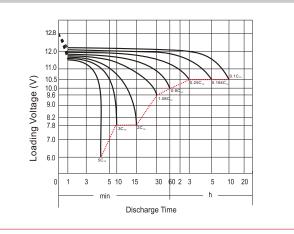

## Discharge Characteristics (25°C, 77°F)

\*Values are subject to variation of +/- 5% in normal manufacturing processes.

Leoch International Technology Ltd.

**GENERAL FEATURES** 

· Sealed and non-spillable AGM battery