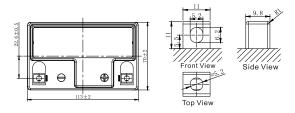

## CHARACTERISTICS

| Item                             |                                                                                                 | Specifications               |
|----------------------------------|-------------------------------------------------------------------------------------------------|------------------------------|
| Nominal Voltage                  |                                                                                                 | 12V                          |
| Nominal Capacity (10HR)          |                                                                                                 | 3Ah                          |
| Cold Cranking Perfo              | rmance Amps@0°F (-18°                                                                           | °C) 50A                      |
| Dimension<br>(±2mm)              | Length                                                                                          | 113mm (4.45inches)           |
|                                  | Width                                                                                           | 70mm (2.76inches)            |
|                                  | Container Height                                                                                | 85mm (3.35inches)            |
|                                  | Total Height                                                                                    | 85mm (3.35inches)            |
| Battery (with acid)              | Approx Weight                                                                                   | 1.36kg (3.00lbs)             |
| Terminal type                    |                                                                                                 | A                            |
| Battery type                     | Factory Activated Serie                                                                         | es                           |
| Full Charge                      | Constant-Voltage Charge:                                                                        |                              |
|                                  | Initial charging current                                                                        | Less than 0.3C10             |
|                                  | Voltage                                                                                         | 14.40V~15.00V at 25°C (77°F) |
|                                  | Charging time                                                                                   | 15~18h                       |
|                                  | Constant-Current Cha                                                                            | rge:                         |
|                                  | Charging current 0.1C <sub>10</sub> , when charging voltage up to 14.40V, continue to charge 4h |                              |
| Floating Charge                  | Initial charging current                                                                        | Unlimited                    |
|                                  | Voltage 13.50V~13.80V at 25°C (77°F)                                                            |                              |
| Capacity affected by Temperature | 40°C (104°F)                                                                                    | 106%                         |
|                                  | 25°C (77°F)                                                                                     | 100%                         |
|                                  | 0°C (32°F)                                                                                      | 86%                          |
|                                  | -15°C (5°F)                                                                                     | 65%                          |