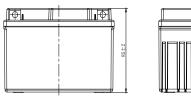

## CHARACTERISTICS

| Item                             |                                                                                                 | Specifications               |
|----------------------------------|-------------------------------------------------------------------------------------------------|------------------------------|
| Nominal Voltage                  |                                                                                                 | 12V                          |
| Nominal Capacity (10HR)          |                                                                                                 | 3Ah                          |
| Cold Cranking Perfo              | rmance Amps@0°F (-18°                                                                           | °C) 50A                      |
| Dimension<br>(±2mm)              | Length                                                                                          | 113mm (4.45inches)           |
|                                  | Width                                                                                           | 70mm (2.76inches)            |
|                                  | Container Height                                                                                | 85mm (3.35inches)            |
|                                  | Total Height                                                                                    | 85mm (3.35inches)            |
| Battery (with acid)              | Approx Weight                                                                                   | 1.36kg (3.00lbs)             |
| Terminal type                    |                                                                                                 | A                            |
| Battery type                     | Factory Activated Serie                                                                         | es                           |
| Full Charge                      | Constant-Voltage Charge:                                                                        |                              |
|                                  | Initial charging current                                                                        | Less than 0.3C10             |
|                                  | Voltage                                                                                         | 14.40V~15.00V at 25°C (77°F) |
|                                  | Charging time                                                                                   | 15~18h                       |
|                                  | Constant-Current Cha                                                                            | rge:                         |
|                                  | Charging current 0.1C <sub>10</sub> , when charging voltage up to 14.40V, continue to charge 4h |                              |
| Floating Charge                  | Initial charging current                                                                        | Unlimited                    |
|                                  | Voltage 13.50V~13.80V at 25°C (77°F)                                                            |                              |
| Capacity affected by Temperature | 40°C (104°F)                                                                                    | 106%                         |
|                                  | 25°C (77°F)                                                                                     | 100%                         |
|                                  | 0°C (32°F)                                                                                      | 86%                          |
|                                  | -15°C (5°F)                                                                                     | 65%                          |