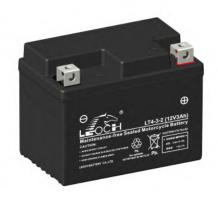

## MAINTENANCE-FREE MOTORCYCLE BATTERY

## LT4-3-2 (12V3Ah)

## CHARACTERISTICS

| Item                             |                                                                                                 | Specifications               |
|----------------------------------|-------------------------------------------------------------------------------------------------|------------------------------|
| Nominal Voltage                  |                                                                                                 | 12V                          |
| Nominal Capacity (10HR)          |                                                                                                 | 3Ah                          |
| Cold Cranking Perfo              | rmance Amps@0°F (-18°                                                                           | °C) 50A                      |
| Dimension<br>(±2mm)              | Length                                                                                          | 113mm (4.45inches)           |
|                                  | Width                                                                                           | 70mm (2.76inches)            |
|                                  | Container Height                                                                                | 85mm (3.35inches)            |
|                                  | Total Height                                                                                    | 85mm (3.35inches)            |
| Battery (with acid)              | Approx Weight                                                                                   | 1.36kg (3.00lbs)             |
| Terminal type                    |                                                                                                 | A                            |
| Battery type                     | Factory Activated Serie                                                                         | es                           |
| Full Charge                      | Constant-Voltage Charge:                                                                        |                              |
|                                  | Initial charging current                                                                        | Less than 0.3C10             |
|                                  | Voltage                                                                                         | 14.40V~15.00V at 25°C (77°F) |
|                                  | Charging time                                                                                   | 15~18h                       |
|                                  | Constant-Current Cha                                                                            | rge:                         |
|                                  | Charging current 0.1C <sub>10</sub> , when charging voltage up to 14.40V, continue to charge 4h |                              |
| Floating Charge                  | Initial charging current                                                                        | Unlimited                    |
|                                  | Voltage 13.50V~13.80V at 25°C (77°F)                                                            |                              |
| Capacity affected by Temperature | 40°C (104°F)                                                                                    | 106%                         |
|                                  | 25°C (77°F)                                                                                     | 100%                         |
|                                  | 0°C (32°F)                                                                                      | 86%                          |
|                                  | -15°C (5°F)                                                                                     | 65%                          |