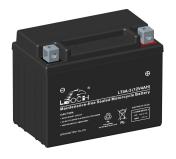

## **MAINTENANCE-FREE MOTORCYCLE BATTERY**

## LT4A-3 (12V4Ah)

on View

## **GENERAL FEATURES**

- Maintenance-free
- · Sealed and non-spillable AGM battery
- · Shipped pre-charged and ready to install

\*Values are subject to variation of +/- 5% in normal manufacturing processes.