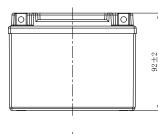

Leoch International Technology Ltd. @ www.leoch.com

Leoch Batteries Pte Ltd @ www.leoch.sg

| Item                             |                                                                                          | Specifications               |
|----------------------------------|------------------------------------------------------------------------------------------|------------------------------|
| Nominal Voltage                  |                                                                                          | 12V                          |
| Nominal Capacity (10HR)          |                                                                                          | 4Ah                          |
| Cold Cranking Perfo              | rmance Amps@0°F (-18°                                                                    | °C) 55A                      |
| Dimension<br>(±2mm)              | Length                                                                                   | 120mm (4.72inches)           |
|                                  | Width                                                                                    | 70mm (2.76inches)            |
|                                  | Container Height                                                                         | 92mm (3.62inches)            |
|                                  | Total Height                                                                             | 92mm (3.62inches)            |
| Battery (with acid)              | Approx Weight                                                                            | 1.59kg (3.50lbs)             |
| Terminal type                    |                                                                                          | A                            |
| Battery type                     | Factory Activated Serie                                                                  | es                           |
| Full Charge                      | Constant-Voltage Charge:                                                                 |                              |
|                                  | Initial charging current                                                                 | Less than 0.3C10             |
|                                  | Voltage                                                                                  | 14.40V~15.00V at 25°C (77°F) |
|                                  | Charging time                                                                            | 15~18h                       |
|                                  | Constant-Current Cha                                                                     | rge:                         |
|                                  | Charging current $0.1C_{10}$ , when charging voltage up to 14.40V, continue to charge 4h |                              |
| Floating Charge                  | Initial charging current                                                                 | Unlimited                    |
|                                  | Voltage 13.50V~13.80V at 25°C (77°F)                                                     |                              |
| Capacity affected by Temperature | 40°C (104°F)                                                                             | 106%                         |
|                                  | 25°C (77°F)                                                                              | 100%                         |
|                                  | 0°C (32°F)                                                                               | 86%                          |
|                                  | -15°C (5°F)                                                                              | 65%                          |