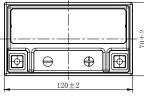

Leoch International Technology Ltd. @ www.leoch.com

Leoch Batteries Pte Ltd @ www.leoch.sg

| Item                             |                                                                                          | Specifications               |
|----------------------------------|------------------------------------------------------------------------------------------|------------------------------|
| Nominal Voltage                  |                                                                                          | 12V                          |
| Nominal Capacity (10HR)          |                                                                                          | 4Ah                          |
| Cold Cranking Perfo              | rmance Amps@0°F (-18°                                                                    | °C) 55A                      |
| Dimension<br>(±2mm)              | Length                                                                                   | 120mm (4.72inches)           |
|                                  | Width                                                                                    | 70mm (2.76inches)            |
|                                  | Container Height                                                                         | 92mm (3.62inches)            |
|                                  | Total Height                                                                             | 92mm (3.62inches)            |
| Battery (with acid)              | Approx Weight                                                                            | 1.59kg (3.50lbs)             |
| Terminal type                    |                                                                                          | A                            |
| Battery type                     | Factory Activated Serie                                                                  | es                           |
| Full Charge                      | Constant-Voltage Charge:                                                                 |                              |
|                                  | Initial charging current                                                                 | Less than 0.3C10             |
|                                  | Voltage                                                                                  | 14.40V~15.00V at 25°C (77°F) |
|                                  | Charging time                                                                            | 15~18h                       |
|                                  | Constant-Current Cha                                                                     | rge:                         |
|                                  | Charging current $0.1C_{10}$ , when charging voltage up to 14.40V, continue to charge 4h |                              |
| Floating Charge                  | Initial charging current                                                                 | Unlimited                    |
|                                  | Voltage 13.50V~13.80V at 25°C (77°F)                                                     |                              |
| Capacity affected by Temperature | 40°C (104°F)                                                                             | 106%                         |
|                                  | 25°C (77°F)                                                                              | 100%                         |
|                                  | 0°C (32°F)                                                                               | 86%                          |
|                                  | -15°C (5°F)                                                                              | 65%                          |