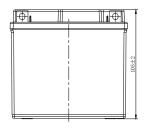

## **CHARACTERISTICS**

| Item                             |                                                                                                 | Specifications                  |
|----------------------------------|-------------------------------------------------------------------------------------------------|---------------------------------|
| Nominal Voltage                  |                                                                                                 | 12V                             |
| Nominal Capacity (10HR)          |                                                                                                 | 4Ah                             |
| Cold Cranking Perfo              | rmance Amps@0°F (-18                                                                            | B°C) 55A                        |
| Dimension<br>(±2mm)              | Length                                                                                          | 113mm (4.45inches)              |
|                                  | Width                                                                                           | 70mm (2.76inches)               |
|                                  | Container Height                                                                                | 105mm (4.13inches)              |
|                                  | Total Height                                                                                    | 105mm (4.13inches)              |
| Battery (with acid)              | Approx Weight                                                                                   | 1.64kg (3.62lbs)                |
| Terminal type                    |                                                                                                 | A                               |
| Battery type                     | Factory Activated Se                                                                            | ries                            |
| Full Charge                      | Constant-Voltage Charge:                                                                        |                                 |
|                                  | Initial charging curre                                                                          | nt Less than 0.3C <sub>10</sub> |
|                                  | Voltage                                                                                         | 14.40V~15.00V at 25°C (77°F)    |
|                                  | Charging time                                                                                   | 15~18h                          |
|                                  | Constant-Current Ch                                                                             | arge:                           |
|                                  | Charging current 0.1C <sub>10</sub> , when charging voltage up to 14.40V, continue to charge 4h |                                 |
| Floating Charge                  | Initial charging curre                                                                          | nt Unlimited                    |
|                                  | Voltage 13.50V~13.80V at 25°C (77°F)                                                            |                                 |
| Capacity affected by Temperature | 40°C (104°F)                                                                                    | 106%                            |
|                                  | 25°C (77°F)                                                                                     | 100%                            |
|                                  | 0°C (32°F)                                                                                      | 86%                             |
|                                  | -15°C (5°F)                                                                                     | 65%                             |