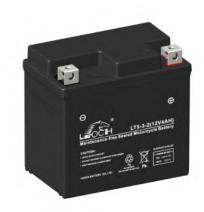

## **MAINTENANCE-FREE MOTORCYCLE BATTERY**

LT5-3-2(J) (12V4Ah)

## **GENERAL FEATURES**

- Maintenance-free
- · Sealed and non-spillable AGM battery
- · Shipped pre-charged and ready to install