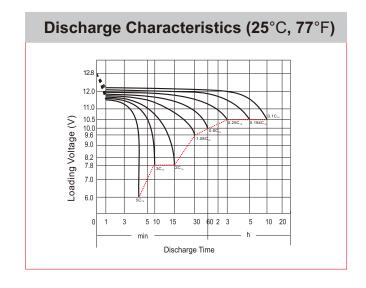

## **CHARACTERISTICS**

| Item                             |                                                                                                 | Specifications                  |
|----------------------------------|-------------------------------------------------------------------------------------------------|---------------------------------|
| Nominal Voltage                  |                                                                                                 | 12V                             |
| Nominal Capacity (10HR)          |                                                                                                 | 4Ah                             |
| Cold Cranking Perfo              | rmance Amps@0°F (-18                                                                            | B°C) 55A                        |
| Dimension<br>(±2mm)              | Length                                                                                          | 113mm (4.45inches)              |
|                                  | Width                                                                                           | 70mm (2.76inches)               |
|                                  | Container Height                                                                                | 105mm (4.13inches)              |
|                                  | Total Height                                                                                    | 105mm (4.13inches)              |
| Battery (with acid)              | Approx Weight                                                                                   | 1.64kg (3.62lbs)                |
| Terminal type                    |                                                                                                 | A                               |
| Battery type                     | Factory Activated Se                                                                            | ries                            |
| Full Charge                      | Constant-Voltage Charge:                                                                        |                                 |
|                                  | Initial charging curre                                                                          | nt Less than 0.3C <sub>10</sub> |
|                                  | Voltage                                                                                         | 14.40V~15.00V at 25°C (77°F)    |
|                                  | Charging time                                                                                   | 15~18h                          |
|                                  | Constant-Current Ch                                                                             | arge:                           |
|                                  | Charging current 0.1C <sub>10</sub> , when charging voltage up to 14.40V, continue to charge 4h |                                 |
| Floating Charge                  | Initial charging curre                                                                          | nt Unlimited                    |
|                                  | Voltage 13.50V~13.80V at 25°C (77°F)                                                            |                                 |
| Capacity affected by Temperature | 40°C (104°F)                                                                                    | 106%                            |
|                                  | 25°C (77°F)                                                                                     | 100%                            |
|                                  | 0°C (32°F)                                                                                      | 86%                             |
|                                  | -15°C (5°F)                                                                                     | 65%                             |