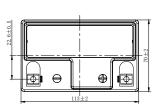

## **CHARACTERISTICS**

| Item                             |                                                                                                 | Specifications                  |
|----------------------------------|-------------------------------------------------------------------------------------------------|---------------------------------|
| Nominal Voltage                  |                                                                                                 | 12V                             |
| Nominal Capacity (10HR)          |                                                                                                 | 4Ah                             |
| Cold Cranking Perfo              | rmance Amps@0°F (-18                                                                            | B°C) 55A                        |
| Dimension<br>(±2mm)              | Length                                                                                          | 113mm (4.45inches)              |
|                                  | Width                                                                                           | 70mm (2.76inches)               |
|                                  | Container Height                                                                                | 105mm (4.13inches)              |
|                                  | Total Height                                                                                    | 105mm (4.13inches)              |
| Battery (with acid)              | Approx Weight                                                                                   | 1.64kg (3.62lbs)                |
| Terminal type                    |                                                                                                 | A                               |
| Battery type                     | Factory Activated Se                                                                            | ries                            |
| Full Charge                      | Constant-Voltage Charge:                                                                        |                                 |
|                                  | Initial charging curre                                                                          | nt Less than 0.3C <sub>10</sub> |
|                                  | Voltage                                                                                         | 14.40V~15.00V at 25°C (77°F)    |
|                                  | Charging time                                                                                   | 15~18h                          |
|                                  | Constant-Current Ch                                                                             | arge:                           |
|                                  | Charging current 0.1C <sub>10</sub> , when charging voltage up to 14.40V, continue to charge 4h |                                 |
| Floating Charge                  | Initial charging curre                                                                          | nt Unlimited                    |
|                                  | Voltage 13.50V~13.80V at 25°C (77°F)                                                            |                                 |
| Capacity affected by Temperature | 40°C (104°F)                                                                                    | 106%                            |
|                                  | 25°C (77°F)                                                                                     | 100%                            |
|                                  | 0°C (32°F)                                                                                      | 86%                             |
|                                  | -15°C (5°F)                                                                                     | 65%                             |