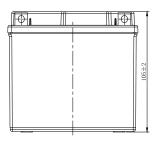

## **CHARACTERISTICS**

| Item                             |                                                                                                 | Specifications                  |
|----------------------------------|-------------------------------------------------------------------------------------------------|---------------------------------|
| Nominal Voltage                  |                                                                                                 | 12V                             |
| Nominal Capacity (10HR)          |                                                                                                 | 4Ah                             |
| Cold Cranking Perfo              | rmance Amps@0°F (-18                                                                            | 3°C) 70A                        |
| Dimension<br>(±2mm)              | Length                                                                                          | 113mm (4.45inches)              |
|                                  | Width                                                                                           | 70mm (2.76inches)               |
|                                  | Container Height                                                                                | 105mm (4.13inches)              |
|                                  | Total Height                                                                                    | 105mm (4.13inches)              |
| Battery (with acid)              | Approx Weight                                                                                   | 1.78kg (3.92lbs)                |
| Terminal type                    |                                                                                                 | A                               |
| Battery type                     | Factory Activated Se                                                                            | ries                            |
| Full Charge                      | Constant-Voltage Charge:                                                                        |                                 |
|                                  | Initial charging currer                                                                         | nt Less than 0.3C <sub>10</sub> |
|                                  | Voltage                                                                                         | 14.40V~15.00V at 25°C (77°F)    |
|                                  | Charging time                                                                                   | 15~18h                          |
|                                  | Constant-Current Ch                                                                             | arge:                           |
|                                  | Charging current 0.1C <sub>10</sub> , when charging voltage up to 14.40V, continue to charge 4h |                                 |
| Floating Charge                  | Initial charging currer                                                                         | nt Unlimited                    |
|                                  | Voltage                                                                                         | 13.50V~13.80V at 25°C (77°F)    |
| Capacity affected by Temperature | 40°C (104°F)                                                                                    | 106%                            |
|                                  | 25°C (77°F)                                                                                     | 100%                            |
|                                  | 0°C (32°F)                                                                                      | 86%                             |
|                                  | -15°C (5°F)                                                                                     | 65%                             |
|                                  |                                                                                                 |                                 |