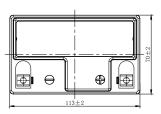

## **CHARACTERISTICS**

| Item                             |                                                                                                 | Specifications                  |
|----------------------------------|-------------------------------------------------------------------------------------------------|---------------------------------|
| Nominal Voltage                  |                                                                                                 | 12V                             |
| Nominal Capacity (10HR)          |                                                                                                 | 4Ah                             |
| Cold Cranking Perfo              | rmance Amps@0°F (-18                                                                            | 3°C) 70A                        |
| Dimension<br>(±2mm)              | Length                                                                                          | 113mm (4.45inches)              |
|                                  | Width                                                                                           | 70mm (2.76inches)               |
|                                  | Container Height                                                                                | 105mm (4.13inches)              |
|                                  | Total Height                                                                                    | 105mm (4.13inches)              |
| Battery (with acid)              | Approx Weight                                                                                   | 1.78kg (3.92lbs)                |
| Terminal type                    |                                                                                                 | A                               |
| Battery type                     | Factory Activated Se                                                                            | ries                            |
| Full Charge                      | Constant-Voltage Charge:                                                                        |                                 |
|                                  | Initial charging currer                                                                         | nt Less than 0.3C <sub>10</sub> |
|                                  | Voltage                                                                                         | 14.40V~15.00V at 25°C (77°F)    |
|                                  | Charging time                                                                                   | 15~18h                          |
|                                  | Constant-Current Ch                                                                             | arge:                           |
|                                  | Charging current 0.1C <sub>10</sub> , when charging voltage up to 14.40V, continue to charge 4h |                                 |
| Floating Charge                  | Initial charging currer                                                                         | nt Unlimited                    |
|                                  | Voltage                                                                                         | 13.50V~13.80V at 25°C (77°F)    |
| Capacity affected by Temperature | 40°C (104°F)                                                                                    | 106%                            |
|                                  | 25°C (77°F)                                                                                     | 100%                            |
|                                  | 0°C (32°F)                                                                                      | 86%                             |
|                                  | -15°C (5°F)                                                                                     | 65%                             |
|                                  |                                                                                                 |                                 |