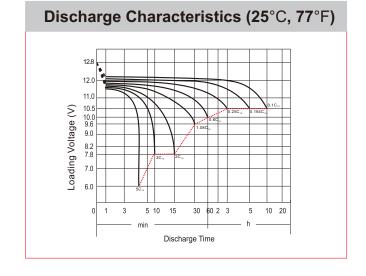

## **CHARACTERISTICS**

| Item                             |                                                                                                 | Specifications                  |
|----------------------------------|-------------------------------------------------------------------------------------------------|---------------------------------|
| Nominal Voltage                  |                                                                                                 | 12V                             |
| Nominal Capacity (10HR)          |                                                                                                 | 4Ah                             |
| Cold Cranking Perfo              | rmance Amps@0°F (-18                                                                            | 3°C) 70A                        |
| Dimension<br>(±2mm)              | Length                                                                                          | 113mm (4.45inches)              |
|                                  | Width                                                                                           | 70mm (2.76inches)               |
|                                  | Container Height                                                                                | 105mm (4.13inches)              |
|                                  | Total Height                                                                                    | 105mm (4.13inches)              |
| Battery (with acid)              | Approx Weight                                                                                   | 1.78kg (3.92lbs)                |
| Terminal type                    |                                                                                                 | A                               |
| Battery type                     | Factory Activated Se                                                                            | ries                            |
| Full Charge                      | Constant-Voltage Charge:                                                                        |                                 |
|                                  | Initial charging currer                                                                         | nt Less than 0.3C <sub>10</sub> |
|                                  | Voltage                                                                                         | 14.40V~15.00V at 25°C (77°F)    |
|                                  | Charging time                                                                                   | 15~18h                          |
|                                  | Constant-Current Ch                                                                             | arge:                           |
|                                  | Charging current 0.1C <sub>10</sub> , when charging voltage up to 14.40V, continue to charge 4h |                                 |
| Floating Charge                  | Initial charging currer                                                                         | nt Unlimited                    |
|                                  | Voltage                                                                                         | 13.50V~13.80V at 25°C (77°F)    |
| Capacity affected by Temperature | 40°C (104°F)                                                                                    | 106%                            |
|                                  | 25°C (77°F)                                                                                     | 100%                            |
|                                  | 0°C (32°F)                                                                                      | 86%                             |
|                                  | -15°C (5°F)                                                                                     | 65%                             |
|                                  |                                                                                                 |                                 |