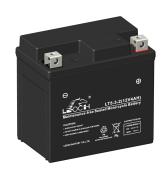

## **MAINTENANCE-FREE MOTORCYCLE BATTERY**

LT5-3-2 (12V4Ah)

## **GENERAL FEATURES**

- Maintenance-free
- · Sealed and non-spillable AGM battery
- · Shipped pre-charged and ready to install