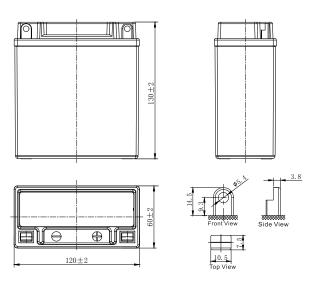

## **CHARACTERISTICS**

| Item                             |                                                                                                 | Specifications                  |
|----------------------------------|-------------------------------------------------------------------------------------------------|---------------------------------|
| Nominal Voltage                  |                                                                                                 | 12V                             |
| Nominal Capacity (10HR)          |                                                                                                 | 5Ah                             |
| Cold Cranking Perfo              | rmance Amps@0°F (-18                                                                            | 3°C) 55A                        |
| Dimension<br>(±2mm)              | Length                                                                                          | 120mm (4.72inches)              |
|                                  | Width                                                                                           | 60mm (2.36inches)               |
|                                  | Container Height                                                                                | 130mm (5.12inches)              |
|                                  | Total Height                                                                                    | 130mm (5.12inches)              |
| Battery (with acid)              | Approx Weight                                                                                   | 1.76kg (3.88lbs)                |
| Terminal type                    |                                                                                                 | В                               |
| Battery type                     | Factory Activated Se                                                                            | ries                            |
| Full Charge                      | Constant-Voltage Charge:                                                                        |                                 |
|                                  | Initial charging currer                                                                         | nt Less than 0.3C <sub>10</sub> |
|                                  | Voltage                                                                                         | 14.40V~15.00V at 25°C (77°F)    |
|                                  | Charging time                                                                                   | 15~18h                          |
|                                  | Constant-Current Ch                                                                             | arge:                           |
|                                  | Charging current 0.1C <sub>10</sub> , when charging voltage up to 14.40V, continue to charge 4h |                                 |
| Floating Charge                  | Initial charging currer                                                                         | nt Unlimited                    |
|                                  | Voltage                                                                                         | 13.50V~13.80V at 25°C (77°F)    |
| Capacity affected by Temperature | 40°C (104°F)                                                                                    | 106%                            |
|                                  | 25°C (77°F)                                                                                     | 100%                            |
|                                  | 0°C (32°F)                                                                                      | 86%                             |
|                                  | -15°C (5°F)                                                                                     | 65%                             |