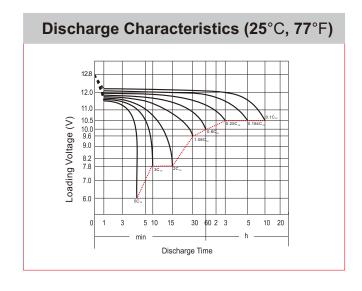

## **CHARACTERISTICS**

| Item                             |                                                                                                 | Specifications                  |
|----------------------------------|-------------------------------------------------------------------------------------------------|---------------------------------|
| Nominal Voltage                  |                                                                                                 | 12V                             |
| Nominal Capacity (10HR)          |                                                                                                 | 5Ah                             |
| Cold Cranking Perfo              | rmance Amps@0°F (-18                                                                            | 3°C) 55A                        |
| Dimension<br>(±2mm)              | Length                                                                                          | 120mm (4.72inches)              |
|                                  | Width                                                                                           | 60mm (2.36inches)               |
|                                  | Container Height                                                                                | 130mm (5.12inches)              |
|                                  | Total Height                                                                                    | 130mm (5.12inches)              |
| Battery (with acid)              | Approx Weight                                                                                   | 1.76kg (3.88lbs)                |
| Terminal type                    |                                                                                                 | В                               |
| Battery type                     | Factory Activated Se                                                                            | ries                            |
| Full Charge                      | Constant-Voltage Charge:                                                                        |                                 |
|                                  | Initial charging currer                                                                         | nt Less than 0.3C <sub>10</sub> |
|                                  | Voltage                                                                                         | 14.40V~15.00V at 25°C (77°F)    |
|                                  | Charging time                                                                                   | 15~18h                          |
|                                  | Constant-Current Ch                                                                             | arge:                           |
|                                  | Charging current 0.1C <sub>10</sub> , when charging voltage up to 14.40V, continue to charge 4h |                                 |
| Floating Charge                  | Initial charging currer                                                                         | nt Unlimited                    |
|                                  | Voltage                                                                                         | 13.50V~13.80V at 25°C (77°F)    |
| Capacity affected by Temperature | 40°C (104°F)                                                                                    | 106%                            |
|                                  | 25°C (77°F)                                                                                     | 100%                            |
|                                  | 0°C (32°F)                                                                                      | 86%                             |
|                                  | -15°C (5°F)                                                                                     | 65%                             |