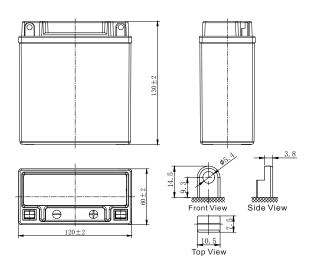

## **CHARACTERISTICS**

| Item                                       |                                                                                          | Specifications                 |
|--------------------------------------------|------------------------------------------------------------------------------------------|--------------------------------|
| Nominal Voltage                            |                                                                                          | 12V                            |
| Nominal Capacity (10HR)                    |                                                                                          | 5Ah                            |
| Cold Cranking Performance Amps@0°F (-18°C) |                                                                                          |                                |
| Dimension<br>(±2mm)                        | Length                                                                                   | 120mm (4.72inches)             |
|                                            | Width                                                                                    | 60mm (2.36inches)              |
|                                            | Container Height                                                                         | 130mm (5.12inches)             |
|                                            | Total Height                                                                             | 130mm (5.12inches)             |
| Battery (with acid)                        | Approx Weight                                                                            | 1.90kg (4.19lbs)               |
| Terminal type                              |                                                                                          | В                              |
| Battery type                               | Factory Activated Seri                                                                   | es                             |
| Full Charge                                | Constant-Voltage Charge:                                                                 |                                |
|                                            | Initial charging curren                                                                  | t Less than 0.3C <sub>10</sub> |
|                                            | Voltage                                                                                  | 14.40V~15.00V at 25°C (77°F)   |
|                                            | Charging time                                                                            | 15~18h                         |
|                                            | Constant-Current Cha                                                                     | arge:                          |
|                                            | Charging current $0.1C_{10}$ , when charging voltage up to 14.40V, continue to charge 4h |                                |
| Floating Charge                            | Initial charging curren                                                                  | t Unlimited                    |
|                                            | Voltage 13.50V~13.80V at 25°C (77°F)                                                     |                                |
| Capacity affected by Temperature           | 40°C (104°F)                                                                             | 106%                           |
|                                            | 25°C (77°F)                                                                              | 100%                           |
|                                            | 0°C (32°F)                                                                               | 86%                            |
|                                            | -15°C (5°F)                                                                              | 65%                            |