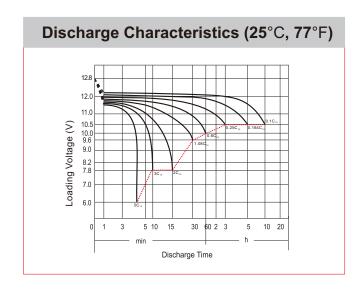

## **CHARACTERISTICS**

| Item                                       |                                                                                          | Specifications                 |
|--------------------------------------------|------------------------------------------------------------------------------------------|--------------------------------|
| Nominal Voltage                            |                                                                                          | 12V                            |
| Nominal Capacity (10HR)                    |                                                                                          | 5Ah                            |
| Cold Cranking Performance Amps@0°F (-18°C) |                                                                                          |                                |
| Dimension<br>(±2mm)                        | Length                                                                                   | 120mm (4.72inches)             |
|                                            | Width                                                                                    | 60mm (2.36inches)              |
|                                            | Container Height                                                                         | 130mm (5.12inches)             |
|                                            | Total Height                                                                             | 130mm (5.12inches)             |
| Battery (with acid)                        | Approx Weight                                                                            | 1.90kg (4.19lbs)               |
| Terminal type                              |                                                                                          | В                              |
| Battery type                               | Factory Activated Seri                                                                   | es                             |
| Full Charge                                | Constant-Voltage Charge:                                                                 |                                |
|                                            | Initial charging curren                                                                  | t Less than 0.3C <sub>10</sub> |
|                                            | Voltage                                                                                  | 14.40V~15.00V at 25°C (77°F)   |
|                                            | Charging time                                                                            | 15~18h                         |
|                                            | Constant-Current Cha                                                                     | arge:                          |
|                                            | Charging current $0.1C_{10}$ , when charging voltage up to 14.40V, continue to charge 4h |                                |
| Floating Charge                            | Initial charging curren                                                                  | t Unlimited                    |
|                                            | Voltage 13.50V~13.80V at 25°C (77°F)                                                     |                                |
| Capacity affected by Temperature           | 40°C (104°F)                                                                             | 106%                           |
|                                            | 25°C (77°F)                                                                              | 100%                           |
|                                            | 0°C (32°F)                                                                               | 86%                            |
|                                            | -15°C (5°F)                                                                              | 65%                            |