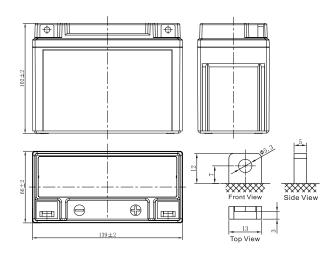

## **CHARACTERISTICS**

| Item                             |                                                                                          | Specifications               |
|----------------------------------|------------------------------------------------------------------------------------------|------------------------------|
| Nominal Voltage                  |                                                                                          | 12V                          |
| Nominal Capacity (10HR)          |                                                                                          | 6.5Ah                        |
| Cold Cranking Perfo              | rmance Amps@0°F (-18                                                                     | °C) 70A                      |
| Dimension<br>(±2mm)              | Length                                                                                   | 139mm (5.47inches)           |
|                                  | Width                                                                                    | 66mm (2.60inches)            |
|                                  | Container Height                                                                         | 102mm (4.02inches)           |
|                                  | Total Height                                                                             | 102mm (4.02inches)           |
| Battery (with acid)              | Approx Weight                                                                            | 2.18kg (4.81lbs)             |
| Terminal type                    |                                                                                          | В                            |
| Battery type                     | Factory Activated Seri                                                                   | es                           |
| Full Charge                      | Constant-Voltage Charge:                                                                 |                              |
|                                  | Initial charging current                                                                 | t Less than 0.3C10           |
|                                  | Voltage                                                                                  | 14.40V~15.00V at 25°C (77°F) |
|                                  | Charging time                                                                            | 15~18h                       |
|                                  | Constant-Current Cha                                                                     | arge:                        |
|                                  | Charging current $0.1C_{10}$ , when charging voltage up to 14.40V, continue to charge 4h |                              |
| Floating Charge                  | Initial charging current                                                                 | t Unlimited                  |
|                                  | Voltage 13.50V~13.80V at 25°C (77°F)                                                     |                              |
| Capacity affected by Temperature | 40°C (104°F)                                                                             | 106%                         |
|                                  | 25°C (77°F)                                                                              | 100%                         |
|                                  | 0°C (32°F)                                                                               | 86%                          |
|                                  | -15°C (5°F)                                                                              | 65%                          |