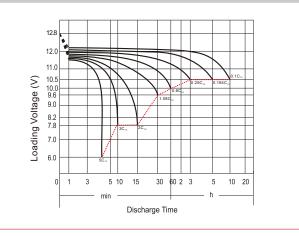

## Discharge Characteristics (25°C, 77°F)

\*Values are subject to variation of +/- 5% in normal manufacturing processes.

Leoch International Technology Ltd.

**GENERAL FEATURES** 

· Sealed and non-spillable AGM battery