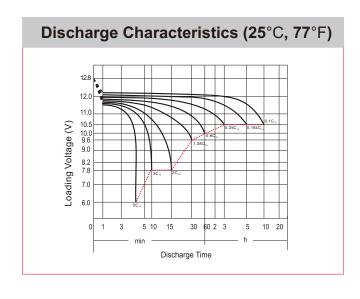

## **CHARACTERISTICS**

| Item                             |                                                                                                 | Specifications                  |
|----------------------------------|-------------------------------------------------------------------------------------------------|---------------------------------|
| Nominal Voltage                  |                                                                                                 | 12V                             |
| Nominal Capacity (10HR)          |                                                                                                 | 6.5Ah                           |
| Cold Cranking Perfo              | rmance Amps@0°F (-1                                                                             | 8°C) 85A                        |
| Dimension<br>(±2mm)              | Length                                                                                          | 139mm (5.47inches)              |
|                                  | Width                                                                                           | 66mm (2.60inches)               |
|                                  | Container Height                                                                                | 102mm (4.02inches)              |
|                                  | Total Height                                                                                    | 102mm (4.02inches)              |
| Battery (with acid)              | Approx Weight                                                                                   | 2.30kg (5.07lbs)                |
| Terminal type                    |                                                                                                 | В                               |
| Battery type                     | Factory Activated Se                                                                            | ries                            |
| Full Charge                      | Constant-Voltage Charge:                                                                        |                                 |
|                                  | Initial charging curre                                                                          | nt Less than 0.3C <sub>10</sub> |
|                                  | Voltage                                                                                         | 14.40V~15.00V at 25°C (77°F)    |
|                                  | Charging time                                                                                   | 15~18h                          |
|                                  | Constant-Current Ch                                                                             | narge:                          |
|                                  | Charging current 0.1C <sub>10</sub> , when charging voltage up to 14.40V, continue to charge 4h |                                 |
| Floating Charge                  | Initial charging curre                                                                          | nt Unlimited                    |
|                                  | Voltage                                                                                         | 13.50V~13.80V at 25°C (77°F)    |
| Capacity affected by Temperature | 40°C (104°F)                                                                                    | 106%                            |
|                                  | 25°C (77°F)                                                                                     | 100%                            |
|                                  | 0°C (32°F)                                                                                      | 86%                             |
|                                  | -15°C (5°F)                                                                                     | 65%                             |
|                                  |                                                                                                 |                                 |