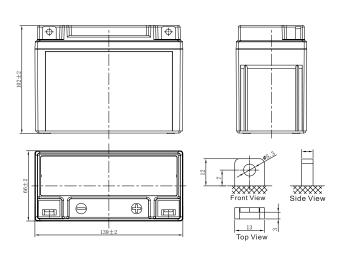

## **CHARACTERISTICS**

| Item                             |                                                                                                 | Specifications                  |
|----------------------------------|-------------------------------------------------------------------------------------------------|---------------------------------|
| Nominal Voltage                  |                                                                                                 | 12V                             |
| Nominal Capacity (10HR)          |                                                                                                 | 6.5Ah                           |
| Cold Cranking Perfo              | rmance Amps@0°F (-1                                                                             | 8°C) 85A                        |
| Dimension<br>(±2mm)              | Length                                                                                          | 139mm (5.47inches)              |
|                                  | Width                                                                                           | 66mm (2.60inches)               |
|                                  | Container Height                                                                                | 102mm (4.02inches)              |
|                                  | Total Height                                                                                    | 102mm (4.02inches)              |
| Battery (with acid)              | Approx Weight                                                                                   | 2.30kg (5.07lbs)                |
| Terminal type                    |                                                                                                 | В                               |
| Battery type                     | Factory Activated Se                                                                            | ries                            |
| Full Charge                      | Constant-Voltage Charge:                                                                        |                                 |
|                                  | Initial charging curre                                                                          | nt Less than 0.3C <sub>10</sub> |
|                                  | Voltage                                                                                         | 14.40V~15.00V at 25°C (77°F)    |
|                                  | Charging time                                                                                   | 15~18h                          |
|                                  | Constant-Current Ch                                                                             | narge:                          |
|                                  | Charging current 0.1C <sub>10</sub> , when charging voltage up to 14.40V, continue to charge 4h |                                 |
| Floating Charge                  | Initial charging curre                                                                          | nt Unlimited                    |
|                                  | Voltage                                                                                         | 13.50V~13.80V at 25°C (77°F)    |
| Capacity affected by Temperature | 40°C (104°F)                                                                                    | 106%                            |
|                                  | 25°C (77°F)                                                                                     | 100%                            |
|                                  | 0°C (32°F)                                                                                      | 86%                             |
|                                  | -15°C (5°F)                                                                                     | 65%                             |
|                                  |                                                                                                 |                                 |