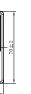

## **CHARACTERISTICS**

| Item                             |                                                                                               | Specifications                 |
|----------------------------------|-----------------------------------------------------------------------------------------------|--------------------------------|
| Nominal Voltage                  |                                                                                               | 12V                            |
| Nominal Capacity (1              | 0HR)                                                                                          | 6Ah                            |
| Cold Cranking Perfo              | rmance Amps@0°F (-18                                                                          | °C) 70A                        |
| Dimension<br>(±2mm)              | Length                                                                                        | 113mm (4.45inches)             |
|                                  | Width                                                                                         | 70mm (2.76inches)              |
|                                  | Container Height                                                                              | 130mm (5.12inches)             |
|                                  | Total Height                                                                                  | 130mm (5.12inches)             |
| Battery (with acid)              | Approx Weight                                                                                 | 2.10kg (4.63lbs)               |
| Terminal type                    |                                                                                               | A                              |
| Battery type                     | Factory Activated Ser                                                                         | ies                            |
| Full Charge                      | Constant-Voltage Charge:                                                                      |                                |
|                                  | Initial charging currer                                                                       | t Less than 0.3C <sub>10</sub> |
|                                  | Voltage                                                                                       | 14.40V~15.00V at 25°C (77°F)   |
|                                  | Charging time                                                                                 | 15~18h                         |
|                                  | Constant-Current Cha                                                                          | arge:                          |
|                                  | Charging current $0.1C_{10}$ , when charging voltage up to $14.40V$ , continue to charge $4h$ |                                |
| Floating Charge                  | Initial charging currer                                                                       | t Unlimited                    |
|                                  | Voltage 13.50V~13.80V at 25°C (77°F)                                                          |                                |
| Capacity affected by Temperature | 40°C (104°F)                                                                                  | 106%                           |
|                                  | 25°C (77°F)                                                                                   | 100%                           |
|                                  | 0°C (32°F)                                                                                    | 86%                            |
|                                  | -15°C (5°F)                                                                                   | 65%                            |