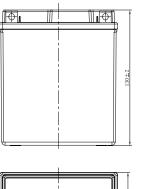

## **CHARACTERISTICS**

| Item                             |                                                                                               | Specifications                 |
|----------------------------------|-----------------------------------------------------------------------------------------------|--------------------------------|
| Nominal Voltage                  |                                                                                               | 12V                            |
| Nominal Capacity (1              | 0HR)                                                                                          | 6Ah                            |
| Cold Cranking Perfo              | rmance Amps@0°F (-18                                                                          | °C) 70A                        |
| Dimension<br>(±2mm)              | Length                                                                                        | 113mm (4.45inches)             |
|                                  | Width                                                                                         | 70mm (2.76inches)              |
|                                  | Container Height                                                                              | 130mm (5.12inches)             |
|                                  | Total Height                                                                                  | 130mm (5.12inches)             |
| Battery (with acid)              | Approx Weight                                                                                 | 2.10kg (4.63lbs)               |
| Terminal type                    |                                                                                               | A                              |
| Battery type                     | Factory Activated Ser                                                                         | ies                            |
| Full Charge                      | Constant-Voltage Charge:                                                                      |                                |
|                                  | Initial charging currer                                                                       | t Less than 0.3C <sub>10</sub> |
|                                  | Voltage                                                                                       | 14.40V~15.00V at 25°C (77°F)   |
|                                  | Charging time                                                                                 | 15~18h                         |
|                                  | Constant-Current Cha                                                                          | arge:                          |
|                                  | Charging current $0.1C_{10}$ , when charging voltage up to $14.40V$ , continue to charge $4h$ |                                |
| Floating Charge                  | Initial charging currer                                                                       | t Unlimited                    |
|                                  | Voltage 13.50V~13.80V at 25°C (77°F)                                                          |                                |
| Capacity affected by Temperature | 40°C (104°F)                                                                                  | 106%                           |
|                                  | 25°C (77°F)                                                                                   | 100%                           |
|                                  | 0°C (32°F)                                                                                    | 86%                            |
|                                  | -15°C (5°F)                                                                                   | 65%                            |