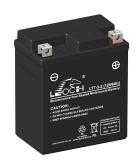

## **MAINTENANCE-FREE MOTORCYCLE BATTERY**

LT7-3-2(J) (12V6Ah)

Maintenance-free

Φ**!** 

- · Sealed and non-spillable AGM battery
- · Shipped pre-charged and ready to install

## **CHARACTERISTICS**

| Item                             |                                                                                               | Specifications                 |
|----------------------------------|-----------------------------------------------------------------------------------------------|--------------------------------|
| Nominal Voltage                  |                                                                                               | 12V                            |
| Nominal Capacity (1              | 0HR)                                                                                          | 6Ah                            |
| Cold Cranking Perfo              | rmance Amps@0°F (-18                                                                          | °C) 70A                        |
| Dimension<br>(±2mm)              | Length                                                                                        | 113mm (4.45inches)             |
|                                  | Width                                                                                         | 70mm (2.76inches)              |
|                                  | Container Height                                                                              | 130mm (5.12inches)             |
|                                  | Total Height                                                                                  | 130mm (5.12inches)             |
| Battery (with acid)              | Approx Weight                                                                                 | 2.10kg (4.63lbs)               |
| Terminal type                    |                                                                                               | A                              |
| Battery type                     | Factory Activated Ser                                                                         | ies                            |
| Full Charge                      | Constant-Voltage Charge:                                                                      |                                |
|                                  | Initial charging currer                                                                       | t Less than 0.3C <sub>10</sub> |
|                                  | Voltage                                                                                       | 14.40V~15.00V at 25°C (77°F)   |
|                                  | Charging time                                                                                 | 15~18h                         |
|                                  | Constant-Current Cha                                                                          | arge:                          |
|                                  | Charging current $0.1C_{10}$ , when charging voltage up to $14.40V$ , continue to charge $4h$ |                                |
| Floating Charge                  | Initial charging currer                                                                       | t Unlimited                    |
|                                  | Voltage 13.50V~13.80V at 25°C (77°F)                                                          |                                |
| Capacity affected by Temperature | 40°C (104°F)                                                                                  | 106%                           |
|                                  | 25°C (77°F)                                                                                   | 100%                           |
|                                  | 0°C (32°F)                                                                                    | 86%                            |
|                                  | -15°C (5°F)                                                                                   | 65%                            |