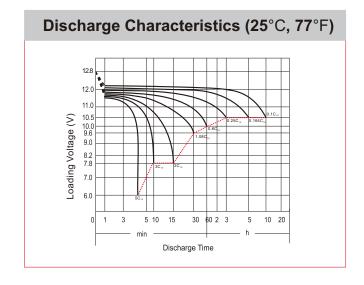

## **CHARACTERISTICS**

| Item                             |                                                                                               | Specifications                 |
|----------------------------------|-----------------------------------------------------------------------------------------------|--------------------------------|
| Nominal Voltage                  |                                                                                               | 12V                            |
| Nominal Capacity (1              | 0HR)                                                                                          | 6Ah                            |
| Cold Cranking Perfo              | rmance Amps@0°F (-18                                                                          | °C) 70A                        |
| Dimension<br>(±2mm)              | Length                                                                                        | 113mm (4.45inches)             |
|                                  | Width                                                                                         | 70mm (2.76inches)              |
|                                  | Container Height                                                                              | 130mm (5.12inches)             |
|                                  | Total Height                                                                                  | 130mm (5.12inches)             |
| Battery (with acid)              | Approx Weight                                                                                 | 2.10kg (4.63lbs)               |
| Terminal type                    |                                                                                               | A                              |
| Battery type                     | Factory Activated Ser                                                                         | ies                            |
| Full Charge                      | Constant-Voltage Charge:                                                                      |                                |
|                                  | Initial charging currer                                                                       | t Less than 0.3C <sub>10</sub> |
|                                  | Voltage                                                                                       | 14.40V~15.00V at 25°C (77°F)   |
|                                  | Charging time                                                                                 | 15~18h                         |
|                                  | Constant-Current Cha                                                                          | arge:                          |
|                                  | Charging current $0.1C_{10}$ , when charging voltage up to $14.40V$ , continue to charge $4h$ |                                |
| Floating Charge                  | Initial charging currer                                                                       | t Unlimited                    |
|                                  | Voltage 13.50V~13.80V at 25°C (77°F)                                                          |                                |
| Capacity affected by Temperature | 40°C (104°F)                                                                                  | 106%                           |
|                                  | 25°C (77°F)                                                                                   | 100%                           |
|                                  | 0°C (32°F)                                                                                    | 86%                            |
|                                  | -15°C (5°F)                                                                                   | 65%                            |