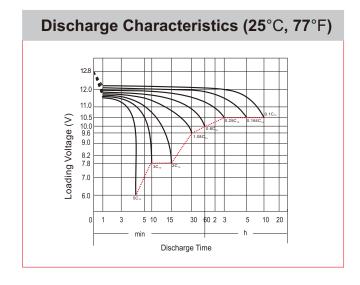

## **CHARACTERISTICS**

| Item                             |                                                                                                 | Specifications                  |
|----------------------------------|-------------------------------------------------------------------------------------------------|---------------------------------|
| Nominal Voltage                  |                                                                                                 | 12V                             |
| Nominal Capacity (1              | 0HR)                                                                                            | 7Ah                             |
| Cold Cranking Perfo              | rmance Amps@0°F (-18                                                                            | 3°C) 75A                        |
| Dimension<br>(±2mm)              | Length                                                                                          | 146mm (5.75inches)              |
|                                  | Width                                                                                           | 60mm (2.36inches)               |
|                                  | Container Height                                                                                | 130mm (5.12inches)              |
|                                  | Total Height                                                                                    | 130mm (5.12inches)              |
| Battery (with acid)              | Approx Weight                                                                                   | 2.27kg (5.00lbs)                |
| Terminal type                    |                                                                                                 | В                               |
| Battery type                     | Factory Activated Series                                                                        |                                 |
| Full Charge                      | Constant-Voltage Charge:                                                                        |                                 |
|                                  | Initial charging curre                                                                          | nt Less than 0.3C <sub>10</sub> |
|                                  | Voltage 14.40V~15.00V at 25°C (77°F)                                                            |                                 |
|                                  | Charging time                                                                                   | 15~18h                          |
|                                  | Constant-Current Ch                                                                             | arge:                           |
|                                  | Charging current 0.1C <sub>10</sub> , when charging voltage up to 14.40V, continue to charge 4h |                                 |
| Floating Charge                  | Initial charging curre                                                                          | nt Unlimited                    |
|                                  | Voltage                                                                                         | 13.50V~13.80V at 25°C (77°F)    |
| Capacity affected by Temperature | 40°C (104°F)                                                                                    | 106%                            |
|                                  | 25°C (77°F)                                                                                     | 100%                            |
|                                  | 0°C (32°F)                                                                                      | 86%                             |
|                                  | -15°C (5°F)                                                                                     | 65%                             |