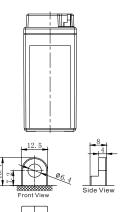

## **CHARACTERISTICS**

| Item                             |                                                                                                 | Specifications                  |
|----------------------------------|-------------------------------------------------------------------------------------------------|---------------------------------|
| Nominal Voltage                  |                                                                                                 | 12V                             |
| Nominal Capacity (1              | 0HR)                                                                                            | 7Ah                             |
| Cold Cranking Perfo              | rmance Amps@0°F (-18                                                                            | 3°C) 75A                        |
| Dimension<br>(±2mm)              | Length                                                                                          | 146mm (5.75inches)              |
|                                  | Width                                                                                           | 60mm (2.36inches)               |
|                                  | Container Height                                                                                | 130mm (5.12inches)              |
|                                  | Total Height                                                                                    | 130mm (5.12inches)              |
| Battery (with acid)              | Approx Weight                                                                                   | 2.27kg (5.00lbs)                |
| Terminal type                    |                                                                                                 | В                               |
| Battery type                     | Factory Activated Series                                                                        |                                 |
| Full Charge                      | Constant-Voltage Charge:                                                                        |                                 |
|                                  | Initial charging curre                                                                          | nt Less than 0.3C <sub>10</sub> |
|                                  | Voltage 14.40V~15.00V at 25°C (77°F)                                                            |                                 |
|                                  | Charging time                                                                                   | 15~18h                          |
|                                  | Constant-Current Ch                                                                             | arge:                           |
|                                  | Charging current 0.1C <sub>10</sub> , when charging voltage up to 14.40V, continue to charge 4h |                                 |
| Floating Charge                  | Initial charging curre                                                                          | nt Unlimited                    |
|                                  | Voltage                                                                                         | 13.50V~13.80V at 25°C (77°F)    |
| Capacity affected by Temperature | 40°C (104°F)                                                                                    | 106%                            |
|                                  | 25°C (77°F)                                                                                     | 100%                            |
|                                  | 0°C (32°F)                                                                                      | 86%                             |
|                                  | -15°C (5°F)                                                                                     | 65%                             |