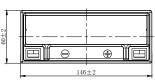

## **CHARACTERISTICS**

| Item                             |                                                                                                 | Specifications                  |
|----------------------------------|-------------------------------------------------------------------------------------------------|---------------------------------|
| Nominal Voltage                  |                                                                                                 | 12V                             |
| Nominal Capacity (1              | 0HR)                                                                                            | 7Ah                             |
| Cold Cranking Perfo              | rmance Amps@0°F (-18                                                                            | 3°C) 75A                        |
| Dimension<br>(±2mm)              | Length                                                                                          | 146mm (5.75inches)              |
|                                  | Width                                                                                           | 60mm (2.36inches)               |
|                                  | Container Height                                                                                | 130mm (5.12inches)              |
|                                  | Total Height                                                                                    | 130mm (5.12inches)              |
| Battery (with acid)              | Approx Weight                                                                                   | 2.27kg (5.00lbs)                |
| Terminal type                    |                                                                                                 | В                               |
| Battery type                     | Factory Activated Series                                                                        |                                 |
| Full Charge                      | Constant-Voltage Charge:                                                                        |                                 |
|                                  | Initial charging curre                                                                          | nt Less than 0.3C <sub>10</sub> |
|                                  | Voltage 14.40V~15.00V at 25°C (77°F)                                                            |                                 |
|                                  | Charging time                                                                                   | 15~18h                          |
|                                  | Constant-Current Ch                                                                             | arge:                           |
|                                  | Charging current 0.1C <sub>10</sub> , when charging voltage up to 14.40V, continue to charge 4h |                                 |
| Floating Charge                  | Initial charging curre                                                                          | nt Unlimited                    |
|                                  | Voltage                                                                                         | 13.50V~13.80V at 25°C (77°F)    |
| Capacity affected by Temperature | 40°C (104°F)                                                                                    | 106%                            |
|                                  | 25°C (77°F)                                                                                     | 100%                            |
|                                  | 0°C (32°F)                                                                                      | 86%                             |
|                                  | -15°C (5°F)                                                                                     | 65%                             |