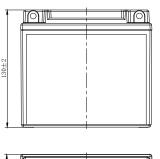

## **CHARACTERISTICS**

| Item                             |                                                                                                 | Specifications                  |
|----------------------------------|-------------------------------------------------------------------------------------------------|---------------------------------|
| Nominal Voltage                  |                                                                                                 | 12V                             |
| Nominal Capacity (1              | 0HR)                                                                                            | 7Ah                             |
| Cold Cranking Perfo              | rmance Amps@0°F (-18                                                                            | 3°C) 75A                        |
| Dimension<br>(±2mm)              | Length                                                                                          | 146mm (5.75inches)              |
|                                  | Width                                                                                           | 60mm (2.36inches)               |
|                                  | Container Height                                                                                | 130mm (5.12inches)              |
|                                  | Total Height                                                                                    | 130mm (5.12inches)              |
| Battery (with acid)              | Approx Weight                                                                                   | 2.27kg (5.00lbs)                |
| Terminal type                    |                                                                                                 | В                               |
| Battery type                     | Factory Activated Series                                                                        |                                 |
| Full Charge                      | Constant-Voltage Charge:                                                                        |                                 |
|                                  | Initial charging curre                                                                          | nt Less than 0.3C <sub>10</sub> |
|                                  | Voltage 14.40V~15.00V at 25°C (77°F)                                                            |                                 |
|                                  | Charging time                                                                                   | 15~18h                          |
|                                  | Constant-Current Ch                                                                             | arge:                           |
|                                  | Charging current 0.1C <sub>10</sub> , when charging voltage up to 14.40V, continue to charge 4h |                                 |
| Floating Charge                  | Initial charging curre                                                                          | nt Unlimited                    |
|                                  | Voltage                                                                                         | 13.50V~13.80V at 25°C (77°F)    |
| Capacity affected by Temperature | 40°C (104°F)                                                                                    | 106%                            |
|                                  | 25°C (77°F)                                                                                     | 100%                            |
|                                  | 0°C (32°F)                                                                                      | 86%                             |
|                                  | -15°C (5°F)                                                                                     | 65%                             |