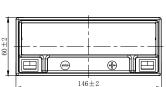

## **CHARACTERISTICS**

| Item                             |                                                                                                 | Specifications                 |
|----------------------------------|-------------------------------------------------------------------------------------------------|--------------------------------|
| Nominal Voltage                  |                                                                                                 | 12V                            |
| Nominal Capacity (1              | 0HR)                                                                                            | 7Ah                            |
| Cold Cranking Perfo              | rmance Amps@0°F (-18                                                                            | 90A                            |
| Dimension<br>(±2mm)              | Length                                                                                          | 146mm (5.75inches)             |
|                                  | Width                                                                                           | 60mm (2.36inches)              |
|                                  | Container Height                                                                                | 130mm (5.12inches)             |
|                                  | Total Height                                                                                    | 130mm (5.12inches)             |
| Battery (with acid)              | Approx Weight                                                                                   | 2.40kg (5.29lbs)               |
| Terminal type                    |                                                                                                 | В                              |
| Battery type                     | Factory Activated Ser                                                                           | ies                            |
| Full Charge                      | Constant-Voltage Charge:                                                                        |                                |
|                                  | Initial charging currer                                                                         | t Less than 0.3C <sub>10</sub> |
|                                  | Voltage 14.40V~15.00V at 25°C (77°F)                                                            |                                |
|                                  | Charging time                                                                                   | 15~18h                         |
|                                  | Constant-Current Cha                                                                            | arge:                          |
|                                  | Charging current 0.1C <sub>10</sub> , when charging voltage up to 14.40V, continue to charge 4h |                                |
| Floating Charge                  | Initial charging currer                                                                         | nt Unlimited                   |
|                                  | Voltage                                                                                         | 13.50V~13.80V at 25°C (77°F)   |
| Capacity affected by Temperature | 40°C (104°F)                                                                                    | 106%                           |
|                                  | 25°C (77°F)                                                                                     | 100%                           |
|                                  | 0°C (32°F)                                                                                      | 86%                            |
|                                  | -15°C (5°F)                                                                                     | 65%                            |