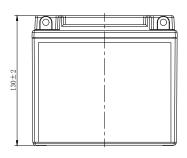

## **CHARACTERISTICS**

| Item                             |                                                                                                 | Specifications                 |
|----------------------------------|-------------------------------------------------------------------------------------------------|--------------------------------|
| Nominal Voltage                  |                                                                                                 | 12V                            |
| Nominal Capacity (1              | 0HR)                                                                                            | 7Ah                            |
| Cold Cranking Perfo              | rmance Amps@0°F (-18                                                                            | 90A                            |
| Dimension<br>(±2mm)              | Length                                                                                          | 146mm (5.75inches)             |
|                                  | Width                                                                                           | 60mm (2.36inches)              |
|                                  | Container Height                                                                                | 130mm (5.12inches)             |
|                                  | Total Height                                                                                    | 130mm (5.12inches)             |
| Battery (with acid)              | Approx Weight                                                                                   | 2.40kg (5.29lbs)               |
| Terminal type                    |                                                                                                 | В                              |
| Battery type                     | Factory Activated Ser                                                                           | ies                            |
| Full Charge                      | Constant-Voltage Charge:                                                                        |                                |
|                                  | Initial charging currer                                                                         | t Less than 0.3C <sub>10</sub> |
|                                  | Voltage 14.40V~15.00V at 25°C (77°F)                                                            |                                |
|                                  | Charging time                                                                                   | 15~18h                         |
|                                  | Constant-Current Cha                                                                            | arge:                          |
|                                  | Charging current 0.1C <sub>10</sub> , when charging voltage up to 14.40V, continue to charge 4h |                                |
| Floating Charge                  | Initial charging currer                                                                         | nt Unlimited                   |
|                                  | Voltage                                                                                         | 13.50V~13.80V at 25°C (77°F)   |
| Capacity affected by Temperature | 40°C (104°F)                                                                                    | 106%                           |
|                                  | 25°C (77°F)                                                                                     | 100%                           |
|                                  | 0°C (32°F)                                                                                      | 86%                            |
|                                  | -15°C (5°F)                                                                                     | 65%                            |