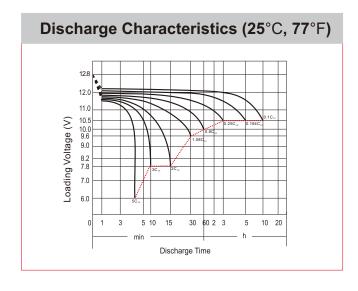

## **CHARACTERISTICS**

| Item                             |                                                                                                 | Specifications                 |
|----------------------------------|-------------------------------------------------------------------------------------------------|--------------------------------|
| Nominal Voltage                  |                                                                                                 | 12V                            |
| Nominal Capacity (1              | 0HR)                                                                                            | 7Ah                            |
| Cold Cranking Perfo              | rmance Amps@0°F (-18                                                                            | 90A                            |
| Dimension<br>(±2mm)              | Length                                                                                          | 146mm (5.75inches)             |
|                                  | Width                                                                                           | 60mm (2.36inches)              |
|                                  | Container Height                                                                                | 130mm (5.12inches)             |
|                                  | Total Height                                                                                    | 130mm (5.12inches)             |
| Battery (with acid)              | Approx Weight                                                                                   | 2.40kg (5.29lbs)               |
| Terminal type                    |                                                                                                 | В                              |
| Battery type                     | Factory Activated Ser                                                                           | ies                            |
| Full Charge                      | Constant-Voltage Charge:                                                                        |                                |
|                                  | Initial charging currer                                                                         | t Less than 0.3C <sub>10</sub> |
|                                  | Voltage 14.40V~15.00V at 25°C (77°F)                                                            |                                |
|                                  | Charging time                                                                                   | 15~18h                         |
|                                  | Constant-Current Cha                                                                            | arge:                          |
|                                  | Charging current 0.1C <sub>10</sub> , when charging voltage up to 14.40V, continue to charge 4h |                                |
| Floating Charge                  | Initial charging currer                                                                         | nt Unlimited                   |
|                                  | Voltage                                                                                         | 13.50V~13.80V at 25°C (77°F)   |
| Capacity affected by Temperature | 40°C (104°F)                                                                                    | 106%                           |
|                                  | 25°C (77°F)                                                                                     | 100%                           |
|                                  | 0°C (32°F)                                                                                      | 86%                            |
|                                  | -15°C (5°F)                                                                                     | 65%                            |