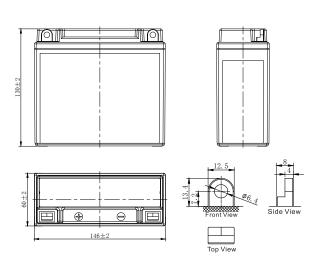

## **CHARACTERISTICS**

| Item                             |                                                                                                 | Specifications                  |
|----------------------------------|-------------------------------------------------------------------------------------------------|---------------------------------|
| Nominal Voltage                  |                                                                                                 | 12V                             |
| Nominal Capacity (10HR)          |                                                                                                 | 7Ah                             |
| Cold Cranking Perfo              | rmance Amps@0°F (-18                                                                            | 3°C) 75A                        |
| Dimension<br>(±2mm)              | Length                                                                                          | 146mm (5.75inches)              |
|                                  | Width                                                                                           | 60mm (2.36inches)               |
|                                  | Container Height                                                                                | 130mm (5.12inches)              |
|                                  | Total Height                                                                                    | 130mm (5.12inches)              |
| Battery (with acid)              | Approx Weight                                                                                   | 2.27kg (5.00lbs)                |
| Terminal type                    |                                                                                                 | В                               |
| Battery type                     | Factory Activated Se                                                                            | ries                            |
| Full Charge                      | Constant-Voltage Charge:                                                                        |                                 |
|                                  | Initial charging curre                                                                          | nt Less than 0.3C <sub>10</sub> |
|                                  | Voltage                                                                                         | 14.40V~15.00V at 25°C (77°F)    |
|                                  | Charging time                                                                                   | 15~18h                          |
|                                  | Constant-Current Ch                                                                             | arge:                           |
|                                  | Charging current 0.1C <sub>10</sub> , when charging voltage up to 14.40V, continue to charge 4h |                                 |
| Floating Charge                  | Initial charging curre                                                                          | nt Unlimited                    |
|                                  | Voltage                                                                                         | 13.50V~13.80V at 25°C (77°F)    |
| Capacity affected by Temperature | 40°C (104°F)                                                                                    | 106%                            |
|                                  | 25°C (77°F)                                                                                     | 100%                            |
|                                  | 0°C (32°F)                                                                                      | 86%                             |
|                                  | -15°C (5°F)                                                                                     | 65%                             |