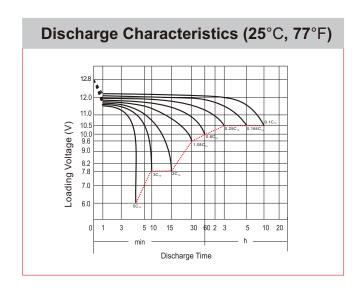

## **CHARACTERISTICS**

| Item                             |                                                                                                 | Specifications                  |
|----------------------------------|-------------------------------------------------------------------------------------------------|---------------------------------|
| Nominal Voltage                  |                                                                                                 | 12V                             |
| Nominal Capacity (10HR)          |                                                                                                 | 7Ah                             |
| Cold Cranking Perfo              | rmance Amps@0°F (-18                                                                            | 3°C) 75A                        |
| Dimension<br>(±2mm)              | Length                                                                                          | 146mm (5.75inches)              |
|                                  | Width                                                                                           | 60mm (2.36inches)               |
|                                  | Container Height                                                                                | 130mm (5.12inches)              |
|                                  | Total Height                                                                                    | 130mm (5.12inches)              |
| Battery (with acid)              | Approx Weight                                                                                   | 2.27kg (5.00lbs)                |
| Terminal type                    |                                                                                                 | В                               |
| Battery type                     | Factory Activated Se                                                                            | ries                            |
| Full Charge                      | Constant-Voltage Charge:                                                                        |                                 |
|                                  | Initial charging curre                                                                          | nt Less than 0.3C <sub>10</sub> |
|                                  | Voltage                                                                                         | 14.40V~15.00V at 25°C (77°F)    |
|                                  | Charging time                                                                                   | 15~18h                          |
|                                  | Constant-Current Ch                                                                             | arge:                           |
|                                  | Charging current 0.1C <sub>10</sub> , when charging voltage up to 14.40V, continue to charge 4h |                                 |
| Floating Charge                  | Initial charging curre                                                                          | nt Unlimited                    |
|                                  | Voltage                                                                                         | 13.50V~13.80V at 25°C (77°F)    |
| Capacity affected by Temperature | 40°C (104°F)                                                                                    | 106%                            |
|                                  | 25°C (77°F)                                                                                     | 100%                            |
|                                  | 0°C (32°F)                                                                                      | 86%                             |
|                                  | -15°C (5°F)                                                                                     | 65%                             |