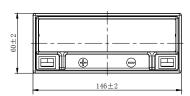

## **CHARACTERISTICS**

| Item                             |                                                                                                 | Specifications                 |
|----------------------------------|-------------------------------------------------------------------------------------------------|--------------------------------|
| Nominal Voltage                  |                                                                                                 | 12V                            |
| Nominal Capacity (1              | 0HR)                                                                                            | 7Ah                            |
| Cold Cranking Perfo              | rmance Amps@0°F (-18                                                                            | 90A                            |
| Dimension<br>(±2mm)              | Length                                                                                          | 146mm (5.75inches)             |
|                                  | Width                                                                                           | 60mm (2.36inches)              |
|                                  | Container Height                                                                                | 130mm (5.12inches)             |
|                                  | Total Height                                                                                    | 130mm (5.12inches)             |
| Battery (with acid)              | Approx Weight                                                                                   | 2.40kg (5.29lbs)               |
| Terminal type                    |                                                                                                 | В                              |
| Battery type                     | Factory Activated Ser                                                                           | ies                            |
| Full Charge                      | Constant-Voltage Charge:                                                                        |                                |
|                                  | Initial charging currer                                                                         | t Less than 0.3C <sub>10</sub> |
|                                  | Voltage 14.40V~15.00V at 25°C (77°F)                                                            |                                |
|                                  | Charging time                                                                                   | 15~18h                         |
|                                  | Constant-Current Cha                                                                            | arge:                          |
|                                  | Charging current 0.1C <sub>10</sub> , when charging voltage up to 14.40V, continue to charge 4h |                                |
| Floating Charge                  | Initial charging currer                                                                         | nt Unlimited                   |
|                                  | Voltage                                                                                         | 13.50V~13.80V at 25°C (77°F)   |
| Capacity affected by Temperature | 40°C (104°F)                                                                                    | 106%                           |
|                                  | 25°C (77°F)                                                                                     | 100%                           |
|                                  | 0°C (32°F)                                                                                      | 86%                            |
|                                  | -15°C (5°F)                                                                                     | 65%                            |