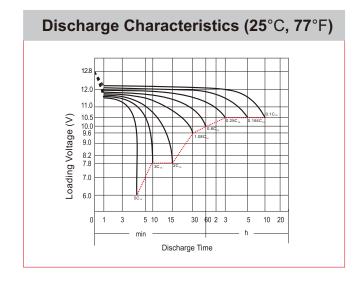

## **CHARACTERISTICS**

| Item                             |                                                                                                 | Specifications                 |
|----------------------------------|-------------------------------------------------------------------------------------------------|--------------------------------|
| Nominal Voltage                  |                                                                                                 | 12V                            |
| Nominal Capacity (1              | 0HR)                                                                                            | 7Ah                            |
| Cold Cranking Perfo              | rmance Amps@0°F (-18                                                                            | 90A                            |
| Dimension<br>(±2mm)              | Length                                                                                          | 146mm (5.75inches)             |
|                                  | Width                                                                                           | 60mm (2.36inches)              |
|                                  | Container Height                                                                                | 130mm (5.12inches)             |
|                                  | Total Height                                                                                    | 130mm (5.12inches)             |
| Battery (with acid)              | Approx Weight                                                                                   | 2.40kg (5.29lbs)               |
| Terminal type                    |                                                                                                 | В                              |
| Battery type                     | Factory Activated Ser                                                                           | ies                            |
| Full Charge                      | Constant-Voltage Charge:                                                                        |                                |
|                                  | Initial charging currer                                                                         | t Less than 0.3C <sub>10</sub> |
|                                  | Voltage 14.40V~15.00V at 25°C (77°F)                                                            |                                |
|                                  | Charging time                                                                                   | 15~18h                         |
|                                  | Constant-Current Cha                                                                            | arge:                          |
|                                  | Charging current 0.1C <sub>10</sub> , when charging voltage up to 14.40V, continue to charge 4h |                                |
| Floating Charge                  | Initial charging currer                                                                         | nt Unlimited                   |
|                                  | Voltage                                                                                         | 13.50V~13.80V at 25°C (77°F)   |
| Capacity affected by Temperature | 40°C (104°F)                                                                                    | 106%                           |
|                                  | 25°C (77°F)                                                                                     | 100%                           |
|                                  | 0°C (32°F)                                                                                      | 86%                            |
|                                  | -15°C (5°F)                                                                                     | 65%                            |