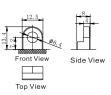

## **CHARACTERISTICS**

| Item                             |                                                                                                 | Specifications                 |
|----------------------------------|-------------------------------------------------------------------------------------------------|--------------------------------|
| Nominal Voltage                  |                                                                                                 | 12V                            |
| Nominal Capacity (1              | 0HR)                                                                                            | 7Ah                            |
| Cold Cranking Perfo              | rmance Amps@0°F (-18                                                                            | 90A                            |
| Dimension<br>(±2mm)              | Length                                                                                          | 146mm (5.75inches)             |
|                                  | Width                                                                                           | 60mm (2.36inches)              |
|                                  | Container Height                                                                                | 130mm (5.12inches)             |
|                                  | Total Height                                                                                    | 130mm (5.12inches)             |
| Battery (with acid)              | Approx Weight                                                                                   | 2.40kg (5.29lbs)               |
| Terminal type                    |                                                                                                 | В                              |
| Battery type                     | Factory Activated Ser                                                                           | ies                            |
| Full Charge                      | Constant-Voltage Charge:                                                                        |                                |
|                                  | Initial charging currer                                                                         | t Less than 0.3C <sub>10</sub> |
|                                  | Voltage 14.40V~15.00V at 25°C (77°F)                                                            |                                |
|                                  | Charging time                                                                                   | 15~18h                         |
|                                  | Constant-Current Cha                                                                            | arge:                          |
|                                  | Charging current 0.1C <sub>10</sub> , when charging voltage up to 14.40V, continue to charge 4h |                                |
| Floating Charge                  | Initial charging currer                                                                         | nt Unlimited                   |
|                                  | Voltage                                                                                         | 13.50V~13.80V at 25°C (77°F)   |
| Capacity affected by Temperature | 40°C (104°F)                                                                                    | 106%                           |
|                                  | 25°C (77°F)                                                                                     | 100%                           |
|                                  | 0°C (32°F)                                                                                      | 86%                            |
|                                  | -15°C (5°F)                                                                                     | 65%                            |