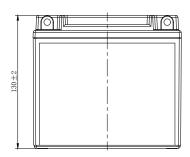

## **CHARACTERISTICS**

| Item                             |                                                                                                 | Specifications                 |
|----------------------------------|-------------------------------------------------------------------------------------------------|--------------------------------|
| Nominal Voltage                  |                                                                                                 | 12V                            |
| Nominal Capacity (1              | 0HR)                                                                                            | 7Ah                            |
| Cold Cranking Perfo              | rmance Amps@0°F (-18                                                                            | 90A                            |
| Dimension<br>(±2mm)              | Length                                                                                          | 146mm (5.75inches)             |
|                                  | Width                                                                                           | 60mm (2.36inches)              |
|                                  | Container Height                                                                                | 130mm (5.12inches)             |
|                                  | Total Height                                                                                    | 130mm (5.12inches)             |
| Battery (with acid)              | Approx Weight                                                                                   | 2.40kg (5.29lbs)               |
| Terminal type                    |                                                                                                 | В                              |
| Battery type                     | Factory Activated Ser                                                                           | ies                            |
| Full Charge                      | Constant-Voltage Charge:                                                                        |                                |
|                                  | Initial charging currer                                                                         | t Less than 0.3C <sub>10</sub> |
|                                  | Voltage 14.40V~15.00V at 25°C (77°F)                                                            |                                |
|                                  | Charging time                                                                                   | 15~18h                         |
|                                  | Constant-Current Cha                                                                            | arge:                          |
|                                  | Charging current 0.1C <sub>10</sub> , when charging voltage up to 14.40V, continue to charge 4h |                                |
| Floating Charge                  | Initial charging currer                                                                         | nt Unlimited                   |
|                                  | Voltage                                                                                         | 13.50V~13.80V at 25°C (77°F)   |
| Capacity affected by Temperature | 40°C (104°F)                                                                                    | 106%                           |
|                                  | 25°C (77°F)                                                                                     | 100%                           |
|                                  | 0°C (32°F)                                                                                      | 86%                            |
|                                  | -15°C (5°F)                                                                                     | 65%                            |