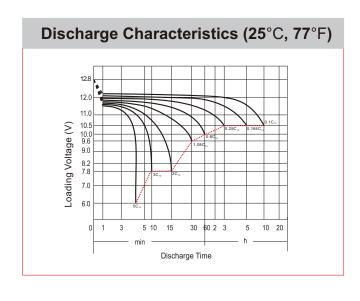

## **CHARACTERISTICS**

| Item                             |                                                                                                 | Specifications                  |
|----------------------------------|-------------------------------------------------------------------------------------------------|---------------------------------|
| Nominal Voltage                  |                                                                                                 | 12V                             |
| Nominal Capacity (1              | 0HR)                                                                                            | 7Ah                             |
| Cold Cranking Perfo              | rmance Amps@0°F (-1                                                                             | 8°C) 90A                        |
| Dimension<br>(±2mm)              | Length                                                                                          | 135mm (5.31inches)              |
|                                  | Width                                                                                           | 75mm (2.95inches)               |
|                                  | Container Height                                                                                | 122mm (4.80inches)              |
|                                  | Total Height                                                                                    | 122mm (4.80inches)              |
| Battery (with acid)              | Approx Weight                                                                                   | 2.75kg (6.06lbs)                |
| Terminal type                    |                                                                                                 | В                               |
| Battery type                     | Factory Activated Se                                                                            | ries                            |
| Full Charge                      | Constant-Voltage Charge:                                                                        |                                 |
|                                  | Initial charging curre                                                                          | nt Less than 0.3C <sub>10</sub> |
|                                  | Voltage                                                                                         | 14.40V~15.00V at 25°C (77°F)    |
|                                  | Charging time                                                                                   | 15~18h                          |
|                                  | Constant-Current Ch                                                                             | arge:                           |
|                                  | Charging current 0.1C <sub>10</sub> , when charging voltage up to 14.40V, continue to charge 4h |                                 |
| Floating Charge                  | Initial charging curre                                                                          | nt Unlimited                    |
|                                  | Voltage 13.50V~13.80V at 25°C (77°F)                                                            |                                 |
| Capacity affected by Temperature | 40°C (104°F)                                                                                    | 106%                            |
|                                  | 25°C (77°F)                                                                                     | 100%                            |
|                                  | 0°C (32°F)                                                                                      | 86%                             |
|                                  | -15°C (5°F)                                                                                     | 65%                             |