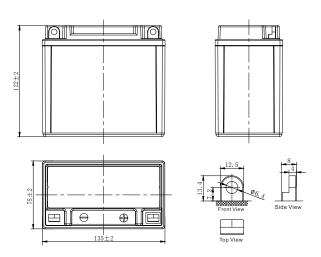

## **CHARACTERISTICS**

| Item                             |                                                                                                 | Specifications                  |
|----------------------------------|-------------------------------------------------------------------------------------------------|---------------------------------|
| Nominal Voltage                  |                                                                                                 | 12V                             |
| Nominal Capacity (1              | 0HR)                                                                                            | 7Ah                             |
| Cold Cranking Perfo              | rmance Amps@0°F (-1                                                                             | 8°C) 90A                        |
| Dimension<br>(±2mm)              | Length                                                                                          | 135mm (5.31inches)              |
|                                  | Width                                                                                           | 75mm (2.95inches)               |
|                                  | Container Height                                                                                | 122mm (4.80inches)              |
|                                  | Total Height                                                                                    | 122mm (4.80inches)              |
| Battery (with acid)              | Approx Weight                                                                                   | 2.75kg (6.06lbs)                |
| Terminal type                    |                                                                                                 | В                               |
| Battery type                     | Factory Activated Se                                                                            | ries                            |
| Full Charge                      | Constant-Voltage Charge:                                                                        |                                 |
|                                  | Initial charging curre                                                                          | nt Less than 0.3C <sub>10</sub> |
|                                  | Voltage                                                                                         | 14.40V~15.00V at 25°C (77°F)    |
|                                  | Charging time                                                                                   | 15~18h                          |
|                                  | Constant-Current Ch                                                                             | arge:                           |
|                                  | Charging current 0.1C <sub>10</sub> , when charging voltage up to 14.40V, continue to charge 4h |                                 |
| Floating Charge                  | Initial charging curre                                                                          | nt Unlimited                    |
|                                  | Voltage 13.50V~13.80V at 25°C (77°F)                                                            |                                 |
| Capacity affected by Temperature | 40°C (104°F)                                                                                    | 106%                            |
|                                  | 25°C (77°F)                                                                                     | 100%                            |
|                                  | 0°C (32°F)                                                                                      | 86%                             |
|                                  | -15°C (5°F)                                                                                     | 65%                             |