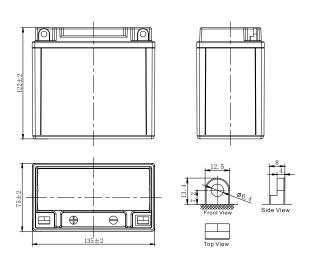

## **CHARACTERISTICS**

| IR)                                          | Specifications<br>12V                                                                                                                                                                                                                                                   |
|----------------------------------------------|-------------------------------------------------------------------------------------------------------------------------------------------------------------------------------------------------------------------------------------------------------------------------|
| IR)                                          | 12V                                                                                                                                                                                                                                                                     |
| IR)                                          |                                                                                                                                                                                                                                                                         |
| ,                                            | 7Ah                                                                                                                                                                                                                                                                     |
| ance Amps@0°F (-18                           | 90A                                                                                                                                                                                                                                                                     |
| Length                                       | 135mm (5.31inches)                                                                                                                                                                                                                                                      |
| Width                                        | 75mm (2.95inches)                                                                                                                                                                                                                                                       |
| Container Height                             | 122mm (4.80inches)                                                                                                                                                                                                                                                      |
| Total Height                                 | 122mm (4.80inches)                                                                                                                                                                                                                                                      |
| Approx Weight                                | 2.75kg (6.06lbs)                                                                                                                                                                                                                                                        |
|                                              | В                                                                                                                                                                                                                                                                       |
| Factory Activated Ser                        | ies                                                                                                                                                                                                                                                                     |
| Constant-Voltage Cha                         | arge:                                                                                                                                                                                                                                                                   |
| Initial charging curren                      | t Less than 0.3C <sub>10</sub>                                                                                                                                                                                                                                          |
| Voltage                                      | 14.40V~15.00V at 25°C (77°F)                                                                                                                                                                                                                                            |
| Charging time                                | 15~18h                                                                                                                                                                                                                                                                  |
| Constant-Current Cha                         | arge:                                                                                                                                                                                                                                                                   |
| Charging current 0.10 14.40V, continue to cl | C <sub>10</sub> , when charging voltage up to harge 4h                                                                                                                                                                                                                  |
| Initial charging curren                      | t Unlimited                                                                                                                                                                                                                                                             |
| Voltage                                      | 13.50V~13.80V at 25°C (77°F)                                                                                                                                                                                                                                            |
| 40°C (104°F)                                 | 106%                                                                                                                                                                                                                                                                    |
| 25°C (77°F)                                  | 100%                                                                                                                                                                                                                                                                    |
| 0°C (32°F)                                   | 86%                                                                                                                                                                                                                                                                     |
| -15°C (5°F)                                  | 65%                                                                                                                                                                                                                                                                     |
|                                              | Length Width Container Height Total Height Approx Weight  Factory Activated Ser Constant-Voltage Changing currer Voltage Charging time Constant-Current Charging current 0.10 14.40V, continue to c Initial charging currer Voltage 40°C (104°F) 25°C (77°F) 0°C (32°F) |