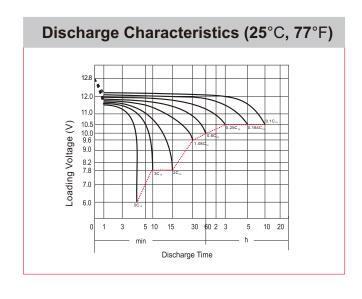

## **CHARACTERISTICS**

| IR)                                          | Specifications<br>12V                                                                                                                                                                                                                                                   |
|----------------------------------------------|-------------------------------------------------------------------------------------------------------------------------------------------------------------------------------------------------------------------------------------------------------------------------|
| IR)                                          | 12V                                                                                                                                                                                                                                                                     |
| IR)                                          |                                                                                                                                                                                                                                                                         |
| ,                                            | 7Ah                                                                                                                                                                                                                                                                     |
| ance Amps@0°F (-18                           | 90A                                                                                                                                                                                                                                                                     |
| Length                                       | 135mm (5.31inches)                                                                                                                                                                                                                                                      |
| Width                                        | 75mm (2.95inches)                                                                                                                                                                                                                                                       |
| Container Height                             | 122mm (4.80inches)                                                                                                                                                                                                                                                      |
| Total Height                                 | 122mm (4.80inches)                                                                                                                                                                                                                                                      |
| Approx Weight                                | 2.75kg (6.06lbs)                                                                                                                                                                                                                                                        |
|                                              | В                                                                                                                                                                                                                                                                       |
| Factory Activated Ser                        | ies                                                                                                                                                                                                                                                                     |
| Constant-Voltage Cha                         | arge:                                                                                                                                                                                                                                                                   |
| Initial charging curren                      | t Less than 0.3C <sub>10</sub>                                                                                                                                                                                                                                          |
| Voltage                                      | 14.40V~15.00V at 25°C (77°F)                                                                                                                                                                                                                                            |
| Charging time                                | 15~18h                                                                                                                                                                                                                                                                  |
| Constant-Current Cha                         | arge:                                                                                                                                                                                                                                                                   |
| Charging current 0.10 14.40V, continue to cl | C <sub>10</sub> , when charging voltage up to harge 4h                                                                                                                                                                                                                  |
| Initial charging curren                      | t Unlimited                                                                                                                                                                                                                                                             |
| Voltage                                      | 13.50V~13.80V at 25°C (77°F)                                                                                                                                                                                                                                            |
| 40°C (104°F)                                 | 106%                                                                                                                                                                                                                                                                    |
| 25°C (77°F)                                  | 100%                                                                                                                                                                                                                                                                    |
| 0°C (32°F)                                   | 86%                                                                                                                                                                                                                                                                     |
| -15°C (5°F)                                  | 65%                                                                                                                                                                                                                                                                     |
|                                              | Length Width Container Height Total Height Approx Weight  Factory Activated Ser Constant-Voltage Changing currer Voltage Charging time Constant-Current Charging current 0.10 14.40V, continue to c Initial charging currer Voltage 40°C (104°F) 25°C (77°F) 0°C (32°F) |