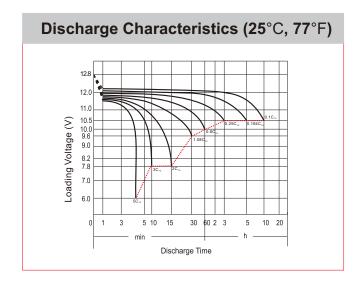

## **CHARACTERISTICS**

| Item                             |                                                                                          | Specifications                  |
|----------------------------------|------------------------------------------------------------------------------------------|---------------------------------|
| Nominal Voltage                  |                                                                                          | 12V                             |
| Nominal Capacity (10HR)          |                                                                                          | 8.5Ah                           |
| Cold Cranking Perfor             | mance Amps@0°F (-1                                                                       | 8°C) 70A                        |
| Dimension<br>(±2mm)              | Length                                                                                   | 135mm (5.31inches)              |
|                                  | Width                                                                                    | 75mm (2.95inches)               |
|                                  | Container Height                                                                         | 139mm (5.47inches)              |
|                                  | Total Height                                                                             | 139mm (5.47inches)              |
| Battery (with acid)              | Approx Weight                                                                            | 2.85kg (6.28lbs)                |
| Terminal type                    |                                                                                          | В                               |
| Battery type                     | Factory Activated Se                                                                     | ries                            |
| Full Charge                      | Constant-Voltage Charge:                                                                 |                                 |
|                                  | Initial charging curre                                                                   | nt Less than 0.3C <sub>10</sub> |
|                                  | Voltage                                                                                  | 14.40V~15.00V at 25°C (77°F)    |
|                                  | Charging time                                                                            | 15~18h                          |
|                                  | Constant-Current Ch                                                                      | narge:                          |
|                                  | Charging current $0.1C_{10}$ , when charging voltage up to 14.40V, continue to charge 4h |                                 |
| Floating Charge                  | Initial charging curre                                                                   | nt Unlimited                    |
|                                  | Voltage 13.50V~13.80V at 25°C (77°F)                                                     |                                 |
| Capacity affected by Temperature | 40°C (104°F)                                                                             | 106%                            |
|                                  | 25°C (77°F)                                                                              | 100%                            |
|                                  | 0°C (32°F)                                                                               | 86%                             |
|                                  | -15°C (5°F)                                                                              | 65%                             |