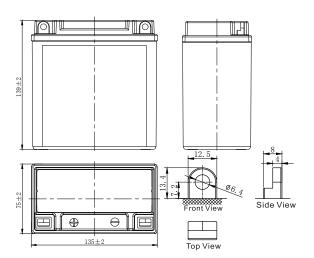

## **CHARACTERISTICS**

| Item                             |                                                                                          | Specifications                  |
|----------------------------------|------------------------------------------------------------------------------------------|---------------------------------|
| Nominal Voltage                  |                                                                                          | 12V                             |
| Nominal Capacity (10HR)          |                                                                                          | 8.5Ah                           |
| Cold Cranking Perfor             | mance Amps@0°F (-1                                                                       | 8°C) 70A                        |
| Dimension<br>(±2mm)              | Length                                                                                   | 135mm (5.31inches)              |
|                                  | Width                                                                                    | 75mm (2.95inches)               |
|                                  | Container Height                                                                         | 139mm (5.47inches)              |
|                                  | Total Height                                                                             | 139mm (5.47inches)              |
| Battery (with acid)              | Approx Weight                                                                            | 2.85kg (6.28lbs)                |
| Terminal type                    |                                                                                          | В                               |
| Battery type                     | Factory Activated Se                                                                     | ries                            |
| Full Charge                      | Constant-Voltage Charge:                                                                 |                                 |
|                                  | Initial charging curre                                                                   | nt Less than 0.3C <sub>10</sub> |
|                                  | Voltage                                                                                  | 14.40V~15.00V at 25°C (77°F)    |
|                                  | Charging time                                                                            | 15~18h                          |
|                                  | Constant-Current Ch                                                                      | narge:                          |
|                                  | Charging current $0.1C_{10}$ , when charging voltage up to 14.40V, continue to charge 4h |                                 |
| Floating Charge                  | Initial charging curre                                                                   | nt Unlimited                    |
|                                  | Voltage 13.50V~13.80V at 25°C (77°F)                                                     |                                 |
| Capacity affected by Temperature | 40°C (104°F)                                                                             | 106%                            |
|                                  | 25°C (77°F)                                                                              | 100%                            |
|                                  | 0°C (32°F)                                                                               | 86%                             |
|                                  | -15°C (5°F)                                                                              | 65%                             |