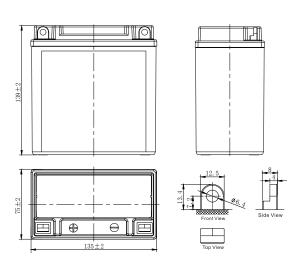

## **CHARACTERISTICS**

| Item                             |                                                                                               | Specifications                  |
|----------------------------------|-----------------------------------------------------------------------------------------------|---------------------------------|
| Nominal Voltage                  |                                                                                               | 12V                             |
| Nominal Capacity (10HR)          |                                                                                               | 9Ah                             |
| Cold Cranking Perfo              | rmance Amps@0°F (-18                                                                          | B°C) 100A                       |
| Dimension<br>(±2mm)              | Length                                                                                        | 135mm (5.31inches)              |
|                                  | Width                                                                                         | 75mm (2.95inches)               |
|                                  | Container Height                                                                              | 139mm (5.47inches)              |
|                                  | Total Height                                                                                  | 139mm (5.47inches)              |
| Battery (with acid)              | Approx Weight                                                                                 | 3.05kg (6.72lbs)                |
| Terminal type                    |                                                                                               | В                               |
| Battery type                     | Factory Activated Se                                                                          | ries                            |
| Full Charge                      | Constant-Voltage Charge:                                                                      |                                 |
|                                  | Initial charging curre                                                                        | nt Less than 0.3C <sub>10</sub> |
|                                  | Voltage                                                                                       | 14.40V~15.00V at 25°C (77°F)    |
|                                  | Charging time                                                                                 | 15~18h                          |
|                                  | Constant-Current Ch                                                                           | arge:                           |
|                                  | Charging current $0.1C_{10}$ , when charging voltage up to $14.40V$ , continue to charge $4h$ |                                 |
| Floating Charge                  | Initial charging curre                                                                        | nt Unlimited                    |
|                                  | Voltage 13.50V~13.80V at 25°C (77°F)                                                          |                                 |
| Capacity affected by Temperature | 40°C (104°F)                                                                                  | 106%                            |
|                                  | 25°C (77°F)                                                                                   | 100%                            |
|                                  | 0°C (32°F)                                                                                    | 86%                             |
|                                  | -15°C (5°F)                                                                                   | 65%                             |