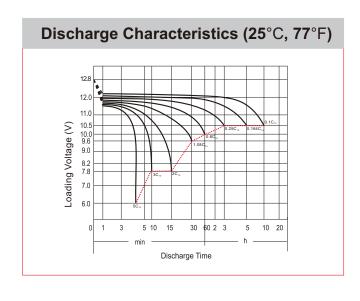

## **CHARACTERISTICS**

| Item                             |                                                                                               | Specifications                  |
|----------------------------------|-----------------------------------------------------------------------------------------------|---------------------------------|
| Nominal Voltage                  |                                                                                               | 12V                             |
| Nominal Capacity (10HR)          |                                                                                               | 2.3Ah                           |
| Cold Cranking Perfo              | rmance Amps@0°F (-18                                                                          | 30A                             |
| Dimension<br>(±2mm)              | Length                                                                                        | 113mm (4.45inches)              |
|                                  | Width                                                                                         | 48mm (1.89inches)               |
|                                  | Container Height                                                                              | 85mm (3.35inches)               |
|                                  | Total Height                                                                                  | 85mm (3.35inches)               |
| Battery (with acid)              | Approx Weight                                                                                 | 0.96kg (2.12lbs)                |
| Terminal type                    |                                                                                               | I                               |
| Battery type                     | Factory Activated Se                                                                          | ries                            |
| Full Charge                      | Constant-Voltage Charge:                                                                      |                                 |
|                                  | Initial charging curre                                                                        | nt Less than 0.3C <sub>10</sub> |
|                                  | Voltage                                                                                       | 14.40V~15.00V at 25°C (77°F)    |
|                                  | Charging time                                                                                 | 15~18h                          |
|                                  | Constant-Current Ch                                                                           | arge:                           |
|                                  | Charging current $0.1C_{10}$ , when charging voltage up to $14.40V$ , continue to charge $4h$ |                                 |
| Floating Charge                  | Initial charging curre                                                                        | nt Unlimited                    |
|                                  | Voltage 13.50V~13.80V at 25°C (77°F)                                                          |                                 |
| Capacity affected by Temperature | 40°C (104°F)                                                                                  | 106%                            |
|                                  | 25°C (77°F)                                                                                   | 100%                            |
|                                  | 0°C (32°F)                                                                                    | 86%                             |
|                                  | -15°C (5°F)                                                                                   | 65%                             |