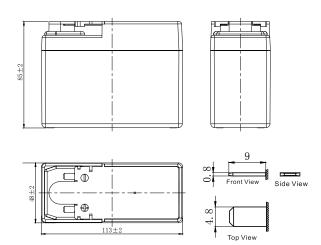

## **CHARACTERISTICS**

| Item                             |                                                                                               | Specifications                  |
|----------------------------------|-----------------------------------------------------------------------------------------------|---------------------------------|
| Nominal Voltage                  |                                                                                               | 12V                             |
| Nominal Capacity (10HR)          |                                                                                               | 2.3Ah                           |
| Cold Cranking Perfo              | rmance Amps@0°F (-18                                                                          | 30A                             |
| Dimension<br>(±2mm)              | Length                                                                                        | 113mm (4.45inches)              |
|                                  | Width                                                                                         | 48mm (1.89inches)               |
|                                  | Container Height                                                                              | 85mm (3.35inches)               |
|                                  | Total Height                                                                                  | 85mm (3.35inches)               |
| Battery (with acid)              | Approx Weight                                                                                 | 0.96kg (2.12lbs)                |
| Terminal type                    |                                                                                               | I                               |
| Battery type                     | Factory Activated Se                                                                          | ries                            |
| Full Charge                      | Constant-Voltage Charge:                                                                      |                                 |
|                                  | Initial charging curre                                                                        | nt Less than 0.3C <sub>10</sub> |
|                                  | Voltage                                                                                       | 14.40V~15.00V at 25°C (77°F)    |
|                                  | Charging time                                                                                 | 15~18h                          |
|                                  | Constant-Current Ch                                                                           | arge:                           |
|                                  | Charging current $0.1C_{10}$ , when charging voltage up to $14.40V$ , continue to charge $4h$ |                                 |
| Floating Charge                  | Initial charging curre                                                                        | nt Unlimited                    |
|                                  | Voltage 13.50V~13.80V at 25°C (77°F)                                                          |                                 |
| Capacity affected by Temperature | 40°C (104°F)                                                                                  | 106%                            |
|                                  | 25°C (77°F)                                                                                   | 100%                            |
|                                  | 0°C (32°F)                                                                                    | 86%                             |
|                                  | -15°C (5°F)                                                                                   | 65%                             |