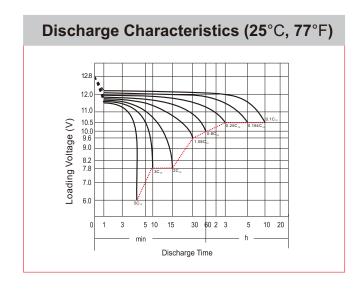

## **CHARACTERISTICS**

|                                                                    | Specifications                                                                                                                                                                                                                                                                                                                                          |
|--------------------------------------------------------------------|---------------------------------------------------------------------------------------------------------------------------------------------------------------------------------------------------------------------------------------------------------------------------------------------------------------------------------------------------------|
|                                                                    | 12V                                                                                                                                                                                                                                                                                                                                                     |
| OHR)                                                               | 2.3Ah                                                                                                                                                                                                                                                                                                                                                   |
| mance Amps@0°F (-18°C)                                             | 30A                                                                                                                                                                                                                                                                                                                                                     |
| Length                                                             | 113mm (4.45inches)                                                                                                                                                                                                                                                                                                                                      |
| Width                                                              | 38mm (1.50inches)                                                                                                                                                                                                                                                                                                                                       |
| Container Height                                                   | 85mm (3.35inches)                                                                                                                                                                                                                                                                                                                                       |
| Total Height                                                       | 85mm (3.35inches)                                                                                                                                                                                                                                                                                                                                       |
| Approx Weight                                                      | 0.92kg (2.03lbs)                                                                                                                                                                                                                                                                                                                                        |
| Approx Weight                                                      | 0.14kg (0.309lbs)                                                                                                                                                                                                                                                                                                                                       |
|                                                                    | J                                                                                                                                                                                                                                                                                                                                                       |
| Dry Charged Series                                                 |                                                                                                                                                                                                                                                                                                                                                         |
| Constant-Voltage Charge:                                           |                                                                                                                                                                                                                                                                                                                                                         |
| Initial charging current                                           | Less than 0.3C <sub>10</sub>                                                                                                                                                                                                                                                                                                                            |
| Voltage 14.4                                                       | 40V~15.00V at 25°C (77°F)                                                                                                                                                                                                                                                                                                                               |
| Charging time                                                      | 15~18h                                                                                                                                                                                                                                                                                                                                                  |
| Constant-Current Charge:                                           |                                                                                                                                                                                                                                                                                                                                                         |
| Charging current 0.1C <sub>10</sub> , w 14.40V, continue to charge | hen charging voltage up to<br>4h                                                                                                                                                                                                                                                                                                                        |
| Initial charging current                                           | Unlimited                                                                                                                                                                                                                                                                                                                                               |
| Voltage 13.5                                                       | 50V~13.80V at 25°C (77°F)                                                                                                                                                                                                                                                                                                                               |
| 40°C (104°F)                                                       | 106%                                                                                                                                                                                                                                                                                                                                                    |
| 25°C (77°F)                                                        | 100%                                                                                                                                                                                                                                                                                                                                                    |
| 0°C (32°F)                                                         | 86%                                                                                                                                                                                                                                                                                                                                                     |
|                                                                    |                                                                                                                                                                                                                                                                                                                                                         |
|                                                                    | mance Amps@0°F (-18°C)  Length  Width  Container Height  Total Height  Approx Weight  Approx Weight  Dry Charged Series  Constant-Voltage Charge: Initial charging current  Voltage 14.  Charging time  Constant-Current Charge: Charging current 0.1C₁0, w 14.40V, continue to charge Initial charging current  Voltage 13.  40°C (104°F)  25°C (77°F) |