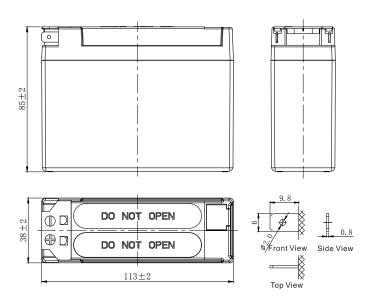

## **CHARACTERISTICS**

|                                                                    | Specifications                                                                                                                                                                                                                                                                                                                                          |
|--------------------------------------------------------------------|---------------------------------------------------------------------------------------------------------------------------------------------------------------------------------------------------------------------------------------------------------------------------------------------------------------------------------------------------------|
|                                                                    | 12V                                                                                                                                                                                                                                                                                                                                                     |
| OHR)                                                               | 2.3Ah                                                                                                                                                                                                                                                                                                                                                   |
| mance Amps@0°F (-18°C)                                             | 30A                                                                                                                                                                                                                                                                                                                                                     |
| Length                                                             | 113mm (4.45inches)                                                                                                                                                                                                                                                                                                                                      |
| Width                                                              | 38mm (1.50inches)                                                                                                                                                                                                                                                                                                                                       |
| Container Height                                                   | 85mm (3.35inches)                                                                                                                                                                                                                                                                                                                                       |
| Total Height                                                       | 85mm (3.35inches)                                                                                                                                                                                                                                                                                                                                       |
| Approx Weight                                                      | 0.92kg (2.03lbs)                                                                                                                                                                                                                                                                                                                                        |
| Approx Weight                                                      | 0.14kg (0.309lbs)                                                                                                                                                                                                                                                                                                                                       |
|                                                                    | J                                                                                                                                                                                                                                                                                                                                                       |
| Dry Charged Series                                                 |                                                                                                                                                                                                                                                                                                                                                         |
| Constant-Voltage Charge:                                           |                                                                                                                                                                                                                                                                                                                                                         |
| Initial charging current                                           | Less than 0.3C <sub>10</sub>                                                                                                                                                                                                                                                                                                                            |
| Voltage 14.4                                                       | 40V~15.00V at 25°C (77°F)                                                                                                                                                                                                                                                                                                                               |
| Charging time                                                      | 15~18h                                                                                                                                                                                                                                                                                                                                                  |
| Constant-Current Charge:                                           |                                                                                                                                                                                                                                                                                                                                                         |
| Charging current 0.1C <sub>10</sub> , w 14.40V, continue to charge | hen charging voltage up to<br>4h                                                                                                                                                                                                                                                                                                                        |
| Initial charging current                                           | Unlimited                                                                                                                                                                                                                                                                                                                                               |
| Voltage 13.5                                                       | 50V~13.80V at 25°C (77°F)                                                                                                                                                                                                                                                                                                                               |
| 40°C (104°F)                                                       | 106%                                                                                                                                                                                                                                                                                                                                                    |
| 25°C (77°F)                                                        | 100%                                                                                                                                                                                                                                                                                                                                                    |
| 0°C (32°F)                                                         | 86%                                                                                                                                                                                                                                                                                                                                                     |
|                                                                    |                                                                                                                                                                                                                                                                                                                                                         |
|                                                                    | mance Amps@0°F (-18°C)  Length  Width  Container Height  Total Height  Approx Weight  Approx Weight  Dry Charged Series  Constant-Voltage Charge: Initial charging current  Voltage 14.  Charging time  Constant-Current Charge: Charging current 0.1C₁0, w 14.40V, continue to charge Initial charging current  Voltage 13.  40°C (104°F)  25°C (77°F) |