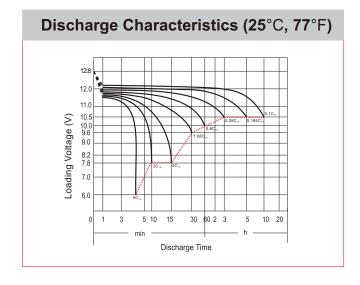

## **CHARACTERISTICS**

| Item                                       |                                                                                                                                                                                                                                                                                                                                                                                                                                                                                                                                                                                                                                                                                                                                                                                                                                                                                                                                                                                                                                                                                                                                                                                                                                                                                                                                                                                                                                                                                                                                                                                                                                                                                                                                                                                                                                                                                                                                                                                                                                                                                                                                | Specifications                                          |
|--------------------------------------------|--------------------------------------------------------------------------------------------------------------------------------------------------------------------------------------------------------------------------------------------------------------------------------------------------------------------------------------------------------------------------------------------------------------------------------------------------------------------------------------------------------------------------------------------------------------------------------------------------------------------------------------------------------------------------------------------------------------------------------------------------------------------------------------------------------------------------------------------------------------------------------------------------------------------------------------------------------------------------------------------------------------------------------------------------------------------------------------------------------------------------------------------------------------------------------------------------------------------------------------------------------------------------------------------------------------------------------------------------------------------------------------------------------------------------------------------------------------------------------------------------------------------------------------------------------------------------------------------------------------------------------------------------------------------------------------------------------------------------------------------------------------------------------------------------------------------------------------------------------------------------------------------------------------------------------------------------------------------------------------------------------------------------------------------------------------------------------------------------------------------------------|---------------------------------------------------------|
| Nominal Voltage                            |                                                                                                                                                                                                                                                                                                                                                                                                                                                                                                                                                                                                                                                                                                                                                                                                                                                                                                                                                                                                                                                                                                                                                                                                                                                                                                                                                                                                                                                                                                                                                                                                                                                                                                                                                                                                                                                                                                                                                                                                                                                                                                                                | 12V                                                     |
| Nominal Capacity (10HR)                    |                                                                                                                                                                                                                                                                                                                                                                                                                                                                                                                                                                                                                                                                                                                                                                                                                                                                                                                                                                                                                                                                                                                                                                                                                                                                                                                                                                                                                                                                                                                                                                                                                                                                                                                                                                                                                                                                                                                                                                                                                                                                                                                                | 11Ah                                                    |
| Cold Cranking Performance Amps@0°F (-18°C) |                                                                                                                                                                                                                                                                                                                                                                                                                                                                                                                                                                                                                                                                                                                                                                                                                                                                                                                                                                                                                                                                                                                                                                                                                                                                                                                                                                                                                                                                                                                                                                                                                                                                                                                                                                                                                                                                                                                                                                                                                                                                                                                                | 8°C) 170A                                               |
| Dimension<br>(±2mm)                        | Length                                                                                                                                                                                                                                                                                                                                                                                                                                                                                                                                                                                                                                                                                                                                                                                                                                                                                                                                                                                                                                                                                                                                                                                                                                                                                                                                                                                                                                                                                                                                                                                                                                                                                                                                                                                                                                                                                                                                                                                                                                                                                                                         | 150mm (5.91inches)                                      |
|                                            | Width                                                                                                                                                                                                                                                                                                                                                                                                                                                                                                                                                                                                                                                                                                                                                                                                                                                                                                                                                                                                                                                                                                                                                                                                                                                                                                                                                                                                                                                                                                                                                                                                                                                                                                                                                                                                                                                                                                                                                                                                                                                                                                                          | 88.5mm (3.48inches)                                     |
|                                            | Container Height                                                                                                                                                                                                                                                                                                                                                                                                                                                                                                                                                                                                                                                                                                                                                                                                                                                                                                                                                                                                                                                                                                                                                                                                                                                                                                                                                                                                                                                                                                                                                                                                                                                                                                                                                                                                                                                                                                                                                                                                                                                                                                               | 130mm (5.12inches)                                      |
|                                            | Total Height                                                                                                                                                                                                                                                                                                                                                                                                                                                                                                                                                                                                                                                                                                                                                                                                                                                                                                                                                                                                                                                                                                                                                                                                                                                                                                                                                                                                                                                                                                                                                                                                                                                                                                                                                                                                                                                                                                                                                                                                                                                                                                                   | 130mm (5.12inches)                                      |
| Battery (with acid)                        | Approx Weight                                                                                                                                                                                                                                                                                                                                                                                                                                                                                                                                                                                                                                                                                                                                                                                                                                                                                                                                                                                                                                                                                                                                                                                                                                                                                                                                                                                                                                                                                                                                                                                                                                                                                                                                                                                                                                                                                                                                                                                                                                                                                                                  | 4.00kg (8.82lbs)                                        |
| Terminal type                              |                                                                                                                                                                                                                                                                                                                                                                                                                                                                                                                                                                                                                                                                                                                                                                                                                                                                                                                                                                                                                                                                                                                                                                                                                                                                                                                                                                                                                                                                                                                                                                                                                                                                                                                                                                                                                                                                                                                                                                                                                                                                                                                                | N                                                       |
| Battery type                               | MX Series                                                                                                                                                                                                                                                                                                                                                                                                                                                                                                                                                                                                                                                                                                                                                                                                                                                                                                                                                                                                                                                                                                                                                                                                                                                                                                                                                                                                                                                                                                                                                                                                                                                                                                                                                                                                                                                                                                                                                                                                                                                                                                                      |                                                         |
| Full Charge                                | Constant-Voltage Ch                                                                                                                                                                                                                                                                                                                                                                                                                                                                                                                                                                                                                                                                                                                                                                                                                                                                                                                                                                                                                                                                                                                                                                                                                                                                                                                                                                                                                                                                                                                                                                                                                                                                                                                                                                                                                                                                                                                                                                                                                                                                                                            | arge:                                                   |
|                                            | Initial charging currer                                                                                                                                                                                                                                                                                                                                                                                                                                                                                                                                                                                                                                                                                                                                                                                                                                                                                                                                                                                                                                                                                                                                                                                                                                                                                                                                                                                                                                                                                                                                                                                                                                                                                                                                                                                                                                                                                                                                                                                                                                                                                                        | nt Less than 0.3C <sub>10</sub>                         |
|                                            | Voltage                                                                                                                                                                                                                                                                                                                                                                                                                                                                                                                                                                                                                                                                                                                                                                                                                                                                                                                                                                                                                                                                                                                                                                                                                                                                                                                                                                                                                                                                                                                                                                                                                                                                                                                                                                                                                                                                                                                                                                                                                                                                                                                        | 14.40V~15.00V at 25°C (77°F)                            |
|                                            | Charging time                                                                                                                                                                                                                                                                                                                                                                                                                                                                                                                                                                                                                                                                                                                                                                                                                                                                                                                                                                                                                                                                                                                                                                                                                                                                                                                                                                                                                                                                                                                                                                                                                                                                                                                                                                                                                                                                                                                                                                                                                                                                                                                  | 15~18h                                                  |
|                                            | Constant-Current Ch                                                                                                                                                                                                                                                                                                                                                                                                                                                                                                                                                                                                                                                                                                                                                                                                                                                                                                                                                                                                                                                                                                                                                                                                                                                                                                                                                                                                                                                                                                                                                                                                                                                                                                                                                                                                                                                                                                                                                                                                                                                                                                            | arge:                                                   |
|                                            | Charging current 0.1 14.40V, continue to c | C <sub>10</sub> , when charging voltage up to charge 4h |
| Floating Charge                            | Initial charging currer                                                                                                                                                                                                                                                                                                                                                                                                                                                                                                                                                                                                                                                                                                                                                                                                                                                                                                                                                                                                                                                                                                                                                                                                                                                                                                                                                                                                                                                                                                                                                                                                                                                                                                                                                                                                                                                                                                                                                                                                                                                                                                        | nt Unlimited                                            |
|                                            | Voltage                                                                                                                                                                                                                                                                                                                                                                                                                                                                                                                                                                                                                                                                                                                                                                                                                                                                                                                                                                                                                                                                                                                                                                                                                                                                                                                                                                                                                                                                                                                                                                                                                                                                                                                                                                                                                                                                                                                                                                                                                                                                                                                        | 13.50V~13.80V at 25°C (77°F)                            |
| Capacity affected by Temperature           | 40°C (104°F)                                                                                                                                                                                                                                                                                                                                                                                                                                                                                                                                                                                                                                                                                                                                                                                                                                                                                                                                                                                                                                                                                                                                                                                                                                                                                                                                                                                                                                                                                                                                                                                                                                                                                                                                                                                                                                                                                                                                                                                                                                                                                                                   | 106%                                                    |
|                                            | 25°C (77°F)                                                                                                                                                                                                                                                                                                                                                                                                                                                                                                                                                                                                                                                                                                                                                                                                                                                                                                                                                                                                                                                                                                                                                                                                                                                                                                                                                                                                                                                                                                                                                                                                                                                                                                                                                                                                                                                                                                                                                                                                                                                                                                                    | 100%                                                    |
|                                            | 0°C (32°F)                                                                                                                                                                                                                                                                                                                                                                                                                                                                                                                                                                                                                                                                                                                                                                                                                                                                                                                                                                                                                                                                                                                                                                                                                                                                                                                                                                                                                                                                                                                                                                                                                                                                                                                                                                                                                                                                                                                                                                                                                                                                                                                     | 86%                                                     |
|                                            | -15°C (5°F)                                                                                                                                                                                                                                                                                                                                                                                                                                                                                                                                                                                                                                                                                                                                                                                                                                                                                                                                                                                                                                                                                                                                                                                                                                                                                                                                                                                                                                                                                                                                                                                                                                                                                                                                                                                                                                                                                                                                                                                                                                                                                                                    | 65%                                                     |