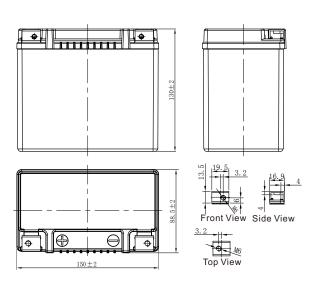

## **CHARACTERISTICS**

| Item                                       |                                                                                                                                                                                                                                                                                                                                                                                                                                                                                                                                                                                                                                                                                                                                                                                                                                                                                                                                                                                                                                                                                                                                                                                                                                                                                                                                                                                                                                                                                                                                                                                                                                                                                                                                                                                                                                                                                                                                                                                                                                                                                                                                | Specifications                                          |
|--------------------------------------------|--------------------------------------------------------------------------------------------------------------------------------------------------------------------------------------------------------------------------------------------------------------------------------------------------------------------------------------------------------------------------------------------------------------------------------------------------------------------------------------------------------------------------------------------------------------------------------------------------------------------------------------------------------------------------------------------------------------------------------------------------------------------------------------------------------------------------------------------------------------------------------------------------------------------------------------------------------------------------------------------------------------------------------------------------------------------------------------------------------------------------------------------------------------------------------------------------------------------------------------------------------------------------------------------------------------------------------------------------------------------------------------------------------------------------------------------------------------------------------------------------------------------------------------------------------------------------------------------------------------------------------------------------------------------------------------------------------------------------------------------------------------------------------------------------------------------------------------------------------------------------------------------------------------------------------------------------------------------------------------------------------------------------------------------------------------------------------------------------------------------------------|---------------------------------------------------------|
| Nominal Voltage                            |                                                                                                                                                                                                                                                                                                                                                                                                                                                                                                                                                                                                                                                                                                                                                                                                                                                                                                                                                                                                                                                                                                                                                                                                                                                                                                                                                                                                                                                                                                                                                                                                                                                                                                                                                                                                                                                                                                                                                                                                                                                                                                                                | 12V                                                     |
| Nominal Capacity (10HR)                    |                                                                                                                                                                                                                                                                                                                                                                                                                                                                                                                                                                                                                                                                                                                                                                                                                                                                                                                                                                                                                                                                                                                                                                                                                                                                                                                                                                                                                                                                                                                                                                                                                                                                                                                                                                                                                                                                                                                                                                                                                                                                                                                                | 11Ah                                                    |
| Cold Cranking Performance Amps@0°F (-18°C) |                                                                                                                                                                                                                                                                                                                                                                                                                                                                                                                                                                                                                                                                                                                                                                                                                                                                                                                                                                                                                                                                                                                                                                                                                                                                                                                                                                                                                                                                                                                                                                                                                                                                                                                                                                                                                                                                                                                                                                                                                                                                                                                                | 8°C) 170A                                               |
| Dimension<br>(±2mm)                        | Length                                                                                                                                                                                                                                                                                                                                                                                                                                                                                                                                                                                                                                                                                                                                                                                                                                                                                                                                                                                                                                                                                                                                                                                                                                                                                                                                                                                                                                                                                                                                                                                                                                                                                                                                                                                                                                                                                                                                                                                                                                                                                                                         | 150mm (5.91inches)                                      |
|                                            | Width                                                                                                                                                                                                                                                                                                                                                                                                                                                                                                                                                                                                                                                                                                                                                                                                                                                                                                                                                                                                                                                                                                                                                                                                                                                                                                                                                                                                                                                                                                                                                                                                                                                                                                                                                                                                                                                                                                                                                                                                                                                                                                                          | 88.5mm (3.48inches)                                     |
|                                            | Container Height                                                                                                                                                                                                                                                                                                                                                                                                                                                                                                                                                                                                                                                                                                                                                                                                                                                                                                                                                                                                                                                                                                                                                                                                                                                                                                                                                                                                                                                                                                                                                                                                                                                                                                                                                                                                                                                                                                                                                                                                                                                                                                               | 130mm (5.12inches)                                      |
|                                            | Total Height                                                                                                                                                                                                                                                                                                                                                                                                                                                                                                                                                                                                                                                                                                                                                                                                                                                                                                                                                                                                                                                                                                                                                                                                                                                                                                                                                                                                                                                                                                                                                                                                                                                                                                                                                                                                                                                                                                                                                                                                                                                                                                                   | 130mm (5.12inches)                                      |
| Battery (with acid)                        | Approx Weight                                                                                                                                                                                                                                                                                                                                                                                                                                                                                                                                                                                                                                                                                                                                                                                                                                                                                                                                                                                                                                                                                                                                                                                                                                                                                                                                                                                                                                                                                                                                                                                                                                                                                                                                                                                                                                                                                                                                                                                                                                                                                                                  | 4.00kg (8.82lbs)                                        |
| Terminal type                              |                                                                                                                                                                                                                                                                                                                                                                                                                                                                                                                                                                                                                                                                                                                                                                                                                                                                                                                                                                                                                                                                                                                                                                                                                                                                                                                                                                                                                                                                                                                                                                                                                                                                                                                                                                                                                                                                                                                                                                                                                                                                                                                                | N                                                       |
| Battery type                               | MX Series                                                                                                                                                                                                                                                                                                                                                                                                                                                                                                                                                                                                                                                                                                                                                                                                                                                                                                                                                                                                                                                                                                                                                                                                                                                                                                                                                                                                                                                                                                                                                                                                                                                                                                                                                                                                                                                                                                                                                                                                                                                                                                                      |                                                         |
| Full Charge                                | Constant-Voltage Ch                                                                                                                                                                                                                                                                                                                                                                                                                                                                                                                                                                                                                                                                                                                                                                                                                                                                                                                                                                                                                                                                                                                                                                                                                                                                                                                                                                                                                                                                                                                                                                                                                                                                                                                                                                                                                                                                                                                                                                                                                                                                                                            | arge:                                                   |
|                                            | Initial charging currer                                                                                                                                                                                                                                                                                                                                                                                                                                                                                                                                                                                                                                                                                                                                                                                                                                                                                                                                                                                                                                                                                                                                                                                                                                                                                                                                                                                                                                                                                                                                                                                                                                                                                                                                                                                                                                                                                                                                                                                                                                                                                                        | nt Less than 0.3C <sub>10</sub>                         |
|                                            | Voltage                                                                                                                                                                                                                                                                                                                                                                                                                                                                                                                                                                                                                                                                                                                                                                                                                                                                                                                                                                                                                                                                                                                                                                                                                                                                                                                                                                                                                                                                                                                                                                                                                                                                                                                                                                                                                                                                                                                                                                                                                                                                                                                        | 14.40V~15.00V at 25°C (77°F)                            |
|                                            | Charging time                                                                                                                                                                                                                                                                                                                                                                                                                                                                                                                                                                                                                                                                                                                                                                                                                                                                                                                                                                                                                                                                                                                                                                                                                                                                                                                                                                                                                                                                                                                                                                                                                                                                                                                                                                                                                                                                                                                                                                                                                                                                                                                  | 15~18h                                                  |
|                                            | Constant-Current Ch                                                                                                                                                                                                                                                                                                                                                                                                                                                                                                                                                                                                                                                                                                                                                                                                                                                                                                                                                                                                                                                                                                                                                                                                                                                                                                                                                                                                                                                                                                                                                                                                                                                                                                                                                                                                                                                                                                                                                                                                                                                                                                            | arge:                                                   |
|                                            | Charging current 0.1 14.40V, continue to c | C <sub>10</sub> , when charging voltage up to charge 4h |
| Floating Charge                            | Initial charging currer                                                                                                                                                                                                                                                                                                                                                                                                                                                                                                                                                                                                                                                                                                                                                                                                                                                                                                                                                                                                                                                                                                                                                                                                                                                                                                                                                                                                                                                                                                                                                                                                                                                                                                                                                                                                                                                                                                                                                                                                                                                                                                        | nt Unlimited                                            |
|                                            | Voltage                                                                                                                                                                                                                                                                                                                                                                                                                                                                                                                                                                                                                                                                                                                                                                                                                                                                                                                                                                                                                                                                                                                                                                                                                                                                                                                                                                                                                                                                                                                                                                                                                                                                                                                                                                                                                                                                                                                                                                                                                                                                                                                        | 13.50V~13.80V at 25°C (77°F)                            |
| Capacity affected by Temperature           | 40°C (104°F)                                                                                                                                                                                                                                                                                                                                                                                                                                                                                                                                                                                                                                                                                                                                                                                                                                                                                                                                                                                                                                                                                                                                                                                                                                                                                                                                                                                                                                                                                                                                                                                                                                                                                                                                                                                                                                                                                                                                                                                                                                                                                                                   | 106%                                                    |
|                                            | 25°C (77°F)                                                                                                                                                                                                                                                                                                                                                                                                                                                                                                                                                                                                                                                                                                                                                                                                                                                                                                                                                                                                                                                                                                                                                                                                                                                                                                                                                                                                                                                                                                                                                                                                                                                                                                                                                                                                                                                                                                                                                                                                                                                                                                                    | 100%                                                    |
|                                            | 0°C (32°F)                                                                                                                                                                                                                                                                                                                                                                                                                                                                                                                                                                                                                                                                                                                                                                                                                                                                                                                                                                                                                                                                                                                                                                                                                                                                                                                                                                                                                                                                                                                                                                                                                                                                                                                                                                                                                                                                                                                                                                                                                                                                                                                     | 86%                                                     |
|                                            | -15°C (5°F)                                                                                                                                                                                                                                                                                                                                                                                                                                                                                                                                                                                                                                                                                                                                                                                                                                                                                                                                                                                                                                                                                                                                                                                                                                                                                                                                                                                                                                                                                                                                                                                                                                                                                                                                                                                                                                                                                                                                                                                                                                                                                                                    | 65%                                                     |