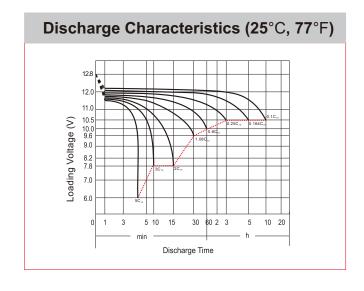

## **CHARACTERISTICS**

| Item                             |                                                                                                 | Specifications                 |
|----------------------------------|-------------------------------------------------------------------------------------------------|--------------------------------|
| Nominal Voltage                  |                                                                                                 | 12V                            |
| Nominal Capacity (10HR)          |                                                                                                 | 14Ah                           |
| Cold Cranking Perfo              | rmance Amps@0°F (-18                                                                            | 3°C) 240A                      |
| Dimension<br>(±2mm)              | Length                                                                                          | 134mm (5.28inches)             |
|                                  | Width                                                                                           | 89mm (3.50inches)              |
|                                  | Container Height                                                                                | 164mm (6.46inches)             |
|                                  | Total Height                                                                                    | 164mm (6.46inches)             |
| Battery (with acid)              | Approx Weight                                                                                   | 5.30kg (11.7lbs)               |
| Terminal type                    |                                                                                                 | N                              |
| Battery type                     | MX Series                                                                                       |                                |
| Full Charge                      | Constant-Voltage Charge:                                                                        |                                |
|                                  | Initial charging curren                                                                         | t Less than 0.3C <sub>10</sub> |
|                                  | Voltage                                                                                         | 14.40V~15.00V at 25°C (77°F)   |
|                                  | Charging time                                                                                   | 15~18h                         |
|                                  | Constant-Current Cha                                                                            | arge:                          |
|                                  | Charging current 0.1C <sub>10</sub> , when charging voltage up to 14.40V, continue to charge 4h |                                |
| Floating Charge                  | Initial charging curren                                                                         | t Unlimited                    |
|                                  | Voltage                                                                                         | 13.50V~13.80V at 25°C (77°F)   |
| Capacity affected by Temperature | 40°C (104°F)                                                                                    | 106%                           |
|                                  | 25°C (77°F)                                                                                     | 100%                           |
|                                  | 0°C (32°F)                                                                                      | 86%                            |
|                                  | -15°C (5°F)                                                                                     | 65%                            |
|                                  |                                                                                                 |                                |