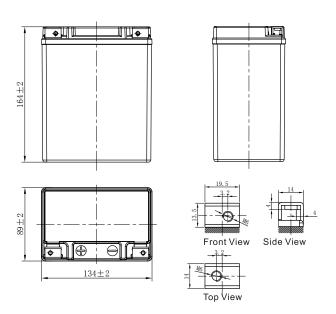

## **CHARACTERISTICS**

| Item                             |                                                                                                 | Specifications                 |
|----------------------------------|-------------------------------------------------------------------------------------------------|--------------------------------|
| Nominal Voltage                  |                                                                                                 | 12V                            |
| Nominal Capacity (10HR)          |                                                                                                 | 14Ah                           |
| Cold Cranking Perfo              | rmance Amps@0°F (-18                                                                            | 3°C) 240A                      |
| Dimension<br>(±2mm)              | Length                                                                                          | 134mm (5.28inches)             |
|                                  | Width                                                                                           | 89mm (3.50inches)              |
|                                  | Container Height                                                                                | 164mm (6.46inches)             |
|                                  | Total Height                                                                                    | 164mm (6.46inches)             |
| Battery (with acid)              | Approx Weight                                                                                   | 5.30kg (11.7lbs)               |
| Terminal type                    |                                                                                                 | N                              |
| Battery type                     | MX Series                                                                                       |                                |
| Full Charge                      | Constant-Voltage Charge:                                                                        |                                |
|                                  | Initial charging curren                                                                         | t Less than 0.3C <sub>10</sub> |
|                                  | Voltage                                                                                         | 14.40V~15.00V at 25°C (77°F)   |
|                                  | Charging time                                                                                   | 15~18h                         |
|                                  | Constant-Current Cha                                                                            | arge:                          |
|                                  | Charging current 0.1C <sub>10</sub> , when charging voltage up to 14.40V, continue to charge 4h |                                |
| Floating Charge                  | Initial charging curren                                                                         | t Unlimited                    |
|                                  | Voltage                                                                                         | 13.50V~13.80V at 25°C (77°F)   |
| Capacity affected by Temperature | 40°C (104°F)                                                                                    | 106%                           |
|                                  | 25°C (77°F)                                                                                     | 100%                           |
|                                  | 0°C (32°F)                                                                                      | 86%                            |
|                                  | -15°C (5°F)                                                                                     | 65%                            |
|                                  |                                                                                                 |                                |