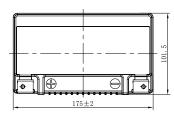

## **CHARACTERISTICS**

| Item                                       |                                                                                          | Specifications               |
|--------------------------------------------|------------------------------------------------------------------------------------------|------------------------------|
| Nominal Voltage                            |                                                                                          | 12V                          |
| Nominal Capacity (10HR)                    |                                                                                          | 20Ah                         |
| Cold Cranking Performance Amps@0°F (-18°C) |                                                                                          | °C) 350A                     |
| Dimension<br>(±2mm)                        | Length                                                                                   | 175mm (6.89inches)           |
|                                            | Width                                                                                    | 101.5mm (4.00inches)         |
|                                            | Container Height                                                                         | 155mm (6.10inches)           |
|                                            | Total Height                                                                             | 155mm (6.10inches)           |
| Battery (with acid)                        | Approx Weight                                                                            | 7.15kg (15.8lbs)             |
| Terminal type                              |                                                                                          | Ν                            |
| Battery type                               | MX Series                                                                                |                              |
| Full Charge                                | Constant-Voltage Charge:                                                                 |                              |
|                                            | Initial charging current                                                                 | Less than 0.3C10             |
|                                            | Voltage                                                                                  | 14.40V~15.00V at 25°C (77°F) |
|                                            | Charging time                                                                            | 15~18h                       |
|                                            | Constant-Current Cha                                                                     | rge:                         |
|                                            | Charging current $0.1C_{10}$ , when charging voltage up to 14.40V, continue to charge 4h |                              |
| Floating Charge                            | Initial charging current                                                                 | Unlimited                    |
|                                            | Voltage                                                                                  | 13.50V~13.80V at 25°C (77°F) |
| Capacity affected by Temperature           | 40°C (104°F)                                                                             | 106%                         |
|                                            | 25°C (77°F)                                                                              | 100%                         |
|                                            | 0°C (32°F)                                                                               | 86%                          |
|                                            | -15°C (5°F)                                                                              | 65%                          |