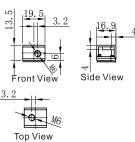

## **CHARACTERISTICS**

| Item                                       |                                                                                          | Specifications               |
|--------------------------------------------|------------------------------------------------------------------------------------------|------------------------------|
| Nominal Voltage                            |                                                                                          | 12V                          |
| Nominal Capacity (10HR)                    |                                                                                          | 20Ah                         |
| Cold Cranking Performance Amps@0°F (-18°C) |                                                                                          | °C) 350A                     |
| Dimension<br>(±2mm)                        | Length                                                                                   | 175mm (6.89inches)           |
|                                            | Width                                                                                    | 101.5mm (4.00inches)         |
|                                            | Container Height                                                                         | 155mm (6.10inches)           |
|                                            | Total Height                                                                             | 155mm (6.10inches)           |
| Battery (with acid)                        | Approx Weight                                                                            | 7.15kg (15.8lbs)             |
| Terminal type                              |                                                                                          | Ν                            |
| Battery type                               | MX Series                                                                                |                              |
| Full Charge                                | Constant-Voltage Charge:                                                                 |                              |
|                                            | Initial charging current                                                                 | Less than 0.3C10             |
|                                            | Voltage                                                                                  | 14.40V~15.00V at 25°C (77°F) |
|                                            | Charging time                                                                            | 15~18h                       |
|                                            | Constant-Current Cha                                                                     | rge:                         |
|                                            | Charging current $0.1C_{10}$ , when charging voltage up to 14.40V, continue to charge 4h |                              |
| Floating Charge                            | Initial charging current                                                                 | Unlimited                    |
|                                            | Voltage                                                                                  | 13.50V~13.80V at 25°C (77°F) |
| Capacity affected by Temperature           | 40°C (104°F)                                                                             | 106%                         |
|                                            | 25°C (77°F)                                                                              | 100%                         |
|                                            | 0°C (32°F)                                                                               | 86%                          |
|                                            | -15°C (5°F)                                                                              | 65%                          |