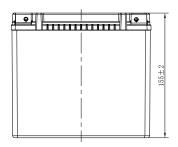

## **CHARACTERISTICS**

| Item                                       |                                                                                          | Specifications               |
|--------------------------------------------|------------------------------------------------------------------------------------------|------------------------------|
| Nominal Voltage                            |                                                                                          | 12V                          |
| Nominal Capacity (10HR)                    |                                                                                          | 20Ah                         |
| Cold Cranking Performance Amps@0°F (-18°C) |                                                                                          | °C) 350A                     |
| Dimension<br>(±2mm)                        | Length                                                                                   | 175mm (6.89inches)           |
|                                            | Width                                                                                    | 101.5mm (4.00inches)         |
|                                            | Container Height                                                                         | 155mm (6.10inches)           |
|                                            | Total Height                                                                             | 155mm (6.10inches)           |
| Battery (with acid)                        | Approx Weight                                                                            | 7.15kg (15.8lbs)             |
| Terminal type                              |                                                                                          | Ν                            |
| Battery type                               | MX Series                                                                                |                              |
| Full Charge                                | Constant-Voltage Charge:                                                                 |                              |
|                                            | Initial charging current                                                                 | Less than 0.3C10             |
|                                            | Voltage                                                                                  | 14.40V~15.00V at 25°C (77°F) |
|                                            | Charging time                                                                            | 15~18h                       |
|                                            | Constant-Current Cha                                                                     | rge:                         |
|                                            | Charging current $0.1C_{10}$ , when charging voltage up to 14.40V, continue to charge 4h |                              |
| Floating Charge                            | Initial charging current                                                                 | Unlimited                    |
|                                            | Voltage                                                                                  | 13.50V~13.80V at 25°C (77°F) |
| Capacity affected by Temperature           | 40°C (104°F)                                                                             | 106%                         |
|                                            | 25°C (77°F)                                                                              | 100%                         |
|                                            | 0°C (32°F)                                                                               | 86%                          |
|                                            | -15°C (5°F)                                                                              | 65%                          |