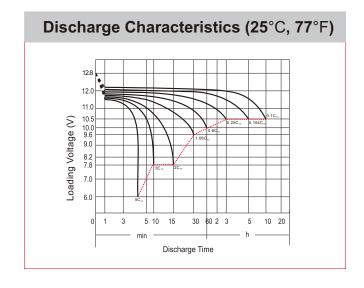

## **CHARACTERISTICS**

| Item                                       |                                                                                                                                                                                                                                                                                                                                                                                                                                                                                                                                                                                                                                                                                                                                                                                                                                                                                                                                                                                                                                                                                                                                                                                                                                                                                                                                                                                                                                                                                                                                                                                                                                                                                                                                                                                                                                                                                                                                                                                                                                                                                                                                | Specifications                                          |
|--------------------------------------------|--------------------------------------------------------------------------------------------------------------------------------------------------------------------------------------------------------------------------------------------------------------------------------------------------------------------------------------------------------------------------------------------------------------------------------------------------------------------------------------------------------------------------------------------------------------------------------------------------------------------------------------------------------------------------------------------------------------------------------------------------------------------------------------------------------------------------------------------------------------------------------------------------------------------------------------------------------------------------------------------------------------------------------------------------------------------------------------------------------------------------------------------------------------------------------------------------------------------------------------------------------------------------------------------------------------------------------------------------------------------------------------------------------------------------------------------------------------------------------------------------------------------------------------------------------------------------------------------------------------------------------------------------------------------------------------------------------------------------------------------------------------------------------------------------------------------------------------------------------------------------------------------------------------------------------------------------------------------------------------------------------------------------------------------------------------------------------------------------------------------------------|---------------------------------------------------------|
| Nominal Voltage                            |                                                                                                                                                                                                                                                                                                                                                                                                                                                                                                                                                                                                                                                                                                                                                                                                                                                                                                                                                                                                                                                                                                                                                                                                                                                                                                                                                                                                                                                                                                                                                                                                                                                                                                                                                                                                                                                                                                                                                                                                                                                                                                                                | 12V                                                     |
| Nominal Capacity (10HR)                    |                                                                                                                                                                                                                                                                                                                                                                                                                                                                                                                                                                                                                                                                                                                                                                                                                                                                                                                                                                                                                                                                                                                                                                                                                                                                                                                                                                                                                                                                                                                                                                                                                                                                                                                                                                                                                                                                                                                                                                                                                                                                                                                                | 18Ah                                                    |
| Cold Cranking Performance Amps@0°F (-18°C) |                                                                                                                                                                                                                                                                                                                                                                                                                                                                                                                                                                                                                                                                                                                                                                                                                                                                                                                                                                                                                                                                                                                                                                                                                                                                                                                                                                                                                                                                                                                                                                                                                                                                                                                                                                                                                                                                                                                                                                                                                                                                                                                                | 310A                                                    |
| Dimension<br>(±2mm)                        | Length                                                                                                                                                                                                                                                                                                                                                                                                                                                                                                                                                                                                                                                                                                                                                                                                                                                                                                                                                                                                                                                                                                                                                                                                                                                                                                                                                                                                                                                                                                                                                                                                                                                                                                                                                                                                                                                                                                                                                                                                                                                                                                                         | 176mm (6.93inches)                                      |
|                                            | Width                                                                                                                                                                                                                                                                                                                                                                                                                                                                                                                                                                                                                                                                                                                                                                                                                                                                                                                                                                                                                                                                                                                                                                                                                                                                                                                                                                                                                                                                                                                                                                                                                                                                                                                                                                                                                                                                                                                                                                                                                                                                                                                          | 89mm (3.50inches)                                       |
|                                            | Container Height                                                                                                                                                                                                                                                                                                                                                                                                                                                                                                                                                                                                                                                                                                                                                                                                                                                                                                                                                                                                                                                                                                                                                                                                                                                                                                                                                                                                                                                                                                                                                                                                                                                                                                                                                                                                                                                                                                                                                                                                                                                                                                               | 154mm (6.06inches)                                      |
|                                            | Total Height                                                                                                                                                                                                                                                                                                                                                                                                                                                                                                                                                                                                                                                                                                                                                                                                                                                                                                                                                                                                                                                                                                                                                                                                                                                                                                                                                                                                                                                                                                                                                                                                                                                                                                                                                                                                                                                                                                                                                                                                                                                                                                                   | 154mm (6.06inches)                                      |
| Battery (with acid)                        | Approx Weight                                                                                                                                                                                                                                                                                                                                                                                                                                                                                                                                                                                                                                                                                                                                                                                                                                                                                                                                                                                                                                                                                                                                                                                                                                                                                                                                                                                                                                                                                                                                                                                                                                                                                                                                                                                                                                                                                                                                                                                                                                                                                                                  | 6.55kg (14.4lbs)                                        |
| Terminal type                              |                                                                                                                                                                                                                                                                                                                                                                                                                                                                                                                                                                                                                                                                                                                                                                                                                                                                                                                                                                                                                                                                                                                                                                                                                                                                                                                                                                                                                                                                                                                                                                                                                                                                                                                                                                                                                                                                                                                                                                                                                                                                                                                                | N                                                       |
| Battery type                               | MX Series                                                                                                                                                                                                                                                                                                                                                                                                                                                                                                                                                                                                                                                                                                                                                                                                                                                                                                                                                                                                                                                                                                                                                                                                                                                                                                                                                                                                                                                                                                                                                                                                                                                                                                                                                                                                                                                                                                                                                                                                                                                                                                                      |                                                         |
| Full Charge                                | Constant-Voltage Ch                                                                                                                                                                                                                                                                                                                                                                                                                                                                                                                                                                                                                                                                                                                                                                                                                                                                                                                                                                                                                                                                                                                                                                                                                                                                                                                                                                                                                                                                                                                                                                                                                                                                                                                                                                                                                                                                                                                                                                                                                                                                                                            | arge:                                                   |
|                                            | Initial charging currer                                                                                                                                                                                                                                                                                                                                                                                                                                                                                                                                                                                                                                                                                                                                                                                                                                                                                                                                                                                                                                                                                                                                                                                                                                                                                                                                                                                                                                                                                                                                                                                                                                                                                                                                                                                                                                                                                                                                                                                                                                                                                                        | nt Less than 0.3C <sub>10</sub>                         |
|                                            | Voltage                                                                                                                                                                                                                                                                                                                                                                                                                                                                                                                                                                                                                                                                                                                                                                                                                                                                                                                                                                                                                                                                                                                                                                                                                                                                                                                                                                                                                                                                                                                                                                                                                                                                                                                                                                                                                                                                                                                                                                                                                                                                                                                        | 14.40V~15.00V at 25°C (77°F)                            |
|                                            | Charging time                                                                                                                                                                                                                                                                                                                                                                                                                                                                                                                                                                                                                                                                                                                                                                                                                                                                                                                                                                                                                                                                                                                                                                                                                                                                                                                                                                                                                                                                                                                                                                                                                                                                                                                                                                                                                                                                                                                                                                                                                                                                                                                  | 15~18h                                                  |
|                                            | Constant-Current Ch                                                                                                                                                                                                                                                                                                                                                                                                                                                                                                                                                                                                                                                                                                                                                                                                                                                                                                                                                                                                                                                                                                                                                                                                                                                                                                                                                                                                                                                                                                                                                                                                                                                                                                                                                                                                                                                                                                                                                                                                                                                                                                            | arge:                                                   |
|                                            | Charging current 0.1 14.40V, continue to c | C <sub>10</sub> , when charging voltage up to charge 4h |
| Floating Charge                            | Initial charging currer                                                                                                                                                                                                                                                                                                                                                                                                                                                                                                                                                                                                                                                                                                                                                                                                                                                                                                                                                                                                                                                                                                                                                                                                                                                                                                                                                                                                                                                                                                                                                                                                                                                                                                                                                                                                                                                                                                                                                                                                                                                                                                        | nt Unlimited                                            |
|                                            | Voltage                                                                                                                                                                                                                                                                                                                                                                                                                                                                                                                                                                                                                                                                                                                                                                                                                                                                                                                                                                                                                                                                                                                                                                                                                                                                                                                                                                                                                                                                                                                                                                                                                                                                                                                                                                                                                                                                                                                                                                                                                                                                                                                        | 13.50V~13.80V at 25°C (77°F)                            |
| Capacity affected by Temperature           | 40°C (104°F)                                                                                                                                                                                                                                                                                                                                                                                                                                                                                                                                                                                                                                                                                                                                                                                                                                                                                                                                                                                                                                                                                                                                                                                                                                                                                                                                                                                                                                                                                                                                                                                                                                                                                                                                                                                                                                                                                                                                                                                                                                                                                                                   | 106%                                                    |
|                                            | 25°C (77°F)                                                                                                                                                                                                                                                                                                                                                                                                                                                                                                                                                                                                                                                                                                                                                                                                                                                                                                                                                                                                                                                                                                                                                                                                                                                                                                                                                                                                                                                                                                                                                                                                                                                                                                                                                                                                                                                                                                                                                                                                                                                                                                                    | 100%                                                    |
|                                            | 0°C (32°F)                                                                                                                                                                                                                                                                                                                                                                                                                                                                                                                                                                                                                                                                                                                                                                                                                                                                                                                                                                                                                                                                                                                                                                                                                                                                                                                                                                                                                                                                                                                                                                                                                                                                                                                                                                                                                                                                                                                                                                                                                                                                                                                     | 86%                                                     |
|                                            | -15°C (5°F)                                                                                                                                                                                                                                                                                                                                                                                                                                                                                                                                                                                                                                                                                                                                                                                                                                                                                                                                                                                                                                                                                                                                                                                                                                                                                                                                                                                                                                                                                                                                                                                                                                                                                                                                                                                                                                                                                                                                                                                                                                                                                                                    | 65%                                                     |