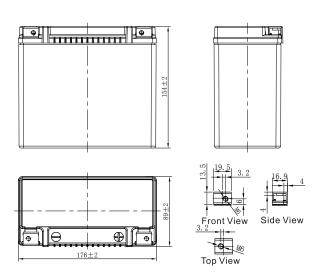

## **CHARACTERISTICS**

| Item                                       |                                                                                                                                                                                                                                                                                                                                                                                                                                                                                                                                                                                                                                                                                                                                                                                                                                                                                                                                                                                                                                                                                                                                                                                                                                                                                                                                                                                                                                                                                                                                                                                                                                                                                                                                                                                                                                                                                                                                                                                                                                                                                                                                | Specifications                                          |
|--------------------------------------------|--------------------------------------------------------------------------------------------------------------------------------------------------------------------------------------------------------------------------------------------------------------------------------------------------------------------------------------------------------------------------------------------------------------------------------------------------------------------------------------------------------------------------------------------------------------------------------------------------------------------------------------------------------------------------------------------------------------------------------------------------------------------------------------------------------------------------------------------------------------------------------------------------------------------------------------------------------------------------------------------------------------------------------------------------------------------------------------------------------------------------------------------------------------------------------------------------------------------------------------------------------------------------------------------------------------------------------------------------------------------------------------------------------------------------------------------------------------------------------------------------------------------------------------------------------------------------------------------------------------------------------------------------------------------------------------------------------------------------------------------------------------------------------------------------------------------------------------------------------------------------------------------------------------------------------------------------------------------------------------------------------------------------------------------------------------------------------------------------------------------------------|---------------------------------------------------------|
| Nominal Voltage                            |                                                                                                                                                                                                                                                                                                                                                                                                                                                                                                                                                                                                                                                                                                                                                                                                                                                                                                                                                                                                                                                                                                                                                                                                                                                                                                                                                                                                                                                                                                                                                                                                                                                                                                                                                                                                                                                                                                                                                                                                                                                                                                                                | 12V                                                     |
| Nominal Capacity (10HR)                    |                                                                                                                                                                                                                                                                                                                                                                                                                                                                                                                                                                                                                                                                                                                                                                                                                                                                                                                                                                                                                                                                                                                                                                                                                                                                                                                                                                                                                                                                                                                                                                                                                                                                                                                                                                                                                                                                                                                                                                                                                                                                                                                                | 18Ah                                                    |
| Cold Cranking Performance Amps@0°F (-18°C) |                                                                                                                                                                                                                                                                                                                                                                                                                                                                                                                                                                                                                                                                                                                                                                                                                                                                                                                                                                                                                                                                                                                                                                                                                                                                                                                                                                                                                                                                                                                                                                                                                                                                                                                                                                                                                                                                                                                                                                                                                                                                                                                                | 310A                                                    |
| Dimension<br>(±2mm)                        | Length                                                                                                                                                                                                                                                                                                                                                                                                                                                                                                                                                                                                                                                                                                                                                                                                                                                                                                                                                                                                                                                                                                                                                                                                                                                                                                                                                                                                                                                                                                                                                                                                                                                                                                                                                                                                                                                                                                                                                                                                                                                                                                                         | 176mm (6.93inches)                                      |
|                                            | Width                                                                                                                                                                                                                                                                                                                                                                                                                                                                                                                                                                                                                                                                                                                                                                                                                                                                                                                                                                                                                                                                                                                                                                                                                                                                                                                                                                                                                                                                                                                                                                                                                                                                                                                                                                                                                                                                                                                                                                                                                                                                                                                          | 89mm (3.50inches)                                       |
|                                            | Container Height                                                                                                                                                                                                                                                                                                                                                                                                                                                                                                                                                                                                                                                                                                                                                                                                                                                                                                                                                                                                                                                                                                                                                                                                                                                                                                                                                                                                                                                                                                                                                                                                                                                                                                                                                                                                                                                                                                                                                                                                                                                                                                               | 154mm (6.06inches)                                      |
|                                            | Total Height                                                                                                                                                                                                                                                                                                                                                                                                                                                                                                                                                                                                                                                                                                                                                                                                                                                                                                                                                                                                                                                                                                                                                                                                                                                                                                                                                                                                                                                                                                                                                                                                                                                                                                                                                                                                                                                                                                                                                                                                                                                                                                                   | 154mm (6.06inches)                                      |
| Battery (with acid)                        | Approx Weight                                                                                                                                                                                                                                                                                                                                                                                                                                                                                                                                                                                                                                                                                                                                                                                                                                                                                                                                                                                                                                                                                                                                                                                                                                                                                                                                                                                                                                                                                                                                                                                                                                                                                                                                                                                                                                                                                                                                                                                                                                                                                                                  | 6.55kg (14.4lbs)                                        |
| Terminal type                              |                                                                                                                                                                                                                                                                                                                                                                                                                                                                                                                                                                                                                                                                                                                                                                                                                                                                                                                                                                                                                                                                                                                                                                                                                                                                                                                                                                                                                                                                                                                                                                                                                                                                                                                                                                                                                                                                                                                                                                                                                                                                                                                                | N                                                       |
| Battery type                               | MX Series                                                                                                                                                                                                                                                                                                                                                                                                                                                                                                                                                                                                                                                                                                                                                                                                                                                                                                                                                                                                                                                                                                                                                                                                                                                                                                                                                                                                                                                                                                                                                                                                                                                                                                                                                                                                                                                                                                                                                                                                                                                                                                                      |                                                         |
| Full Charge                                | Constant-Voltage Ch                                                                                                                                                                                                                                                                                                                                                                                                                                                                                                                                                                                                                                                                                                                                                                                                                                                                                                                                                                                                                                                                                                                                                                                                                                                                                                                                                                                                                                                                                                                                                                                                                                                                                                                                                                                                                                                                                                                                                                                                                                                                                                            | arge:                                                   |
|                                            | Initial charging currer                                                                                                                                                                                                                                                                                                                                                                                                                                                                                                                                                                                                                                                                                                                                                                                                                                                                                                                                                                                                                                                                                                                                                                                                                                                                                                                                                                                                                                                                                                                                                                                                                                                                                                                                                                                                                                                                                                                                                                                                                                                                                                        | nt Less than 0.3C <sub>10</sub>                         |
|                                            | Voltage                                                                                                                                                                                                                                                                                                                                                                                                                                                                                                                                                                                                                                                                                                                                                                                                                                                                                                                                                                                                                                                                                                                                                                                                                                                                                                                                                                                                                                                                                                                                                                                                                                                                                                                                                                                                                                                                                                                                                                                                                                                                                                                        | 14.40V~15.00V at 25°C (77°F)                            |
|                                            | Charging time                                                                                                                                                                                                                                                                                                                                                                                                                                                                                                                                                                                                                                                                                                                                                                                                                                                                                                                                                                                                                                                                                                                                                                                                                                                                                                                                                                                                                                                                                                                                                                                                                                                                                                                                                                                                                                                                                                                                                                                                                                                                                                                  | 15~18h                                                  |
|                                            | Constant-Current Ch                                                                                                                                                                                                                                                                                                                                                                                                                                                                                                                                                                                                                                                                                                                                                                                                                                                                                                                                                                                                                                                                                                                                                                                                                                                                                                                                                                                                                                                                                                                                                                                                                                                                                                                                                                                                                                                                                                                                                                                                                                                                                                            | arge:                                                   |
|                                            | Charging current 0.1 14.40V, continue to c | C <sub>10</sub> , when charging voltage up to charge 4h |
| Floating Charge                            | Initial charging currer                                                                                                                                                                                                                                                                                                                                                                                                                                                                                                                                                                                                                                                                                                                                                                                                                                                                                                                                                                                                                                                                                                                                                                                                                                                                                                                                                                                                                                                                                                                                                                                                                                                                                                                                                                                                                                                                                                                                                                                                                                                                                                        | nt Unlimited                                            |
|                                            | Voltage                                                                                                                                                                                                                                                                                                                                                                                                                                                                                                                                                                                                                                                                                                                                                                                                                                                                                                                                                                                                                                                                                                                                                                                                                                                                                                                                                                                                                                                                                                                                                                                                                                                                                                                                                                                                                                                                                                                                                                                                                                                                                                                        | 13.50V~13.80V at 25°C (77°F)                            |
| Capacity affected by Temperature           | 40°C (104°F)                                                                                                                                                                                                                                                                                                                                                                                                                                                                                                                                                                                                                                                                                                                                                                                                                                                                                                                                                                                                                                                                                                                                                                                                                                                                                                                                                                                                                                                                                                                                                                                                                                                                                                                                                                                                                                                                                                                                                                                                                                                                                                                   | 106%                                                    |
|                                            | 25°C (77°F)                                                                                                                                                                                                                                                                                                                                                                                                                                                                                                                                                                                                                                                                                                                                                                                                                                                                                                                                                                                                                                                                                                                                                                                                                                                                                                                                                                                                                                                                                                                                                                                                                                                                                                                                                                                                                                                                                                                                                                                                                                                                                                                    | 100%                                                    |
|                                            | 0°C (32°F)                                                                                                                                                                                                                                                                                                                                                                                                                                                                                                                                                                                                                                                                                                                                                                                                                                                                                                                                                                                                                                                                                                                                                                                                                                                                                                                                                                                                                                                                                                                                                                                                                                                                                                                                                                                                                                                                                                                                                                                                                                                                                                                     | 86%                                                     |
|                                            | -15°C (5°F)                                                                                                                                                                                                                                                                                                                                                                                                                                                                                                                                                                                                                                                                                                                                                                                                                                                                                                                                                                                                                                                                                                                                                                                                                                                                                                                                                                                                                                                                                                                                                                                                                                                                                                                                                                                                                                                                                                                                                                                                                                                                                                                    | 65%                                                     |