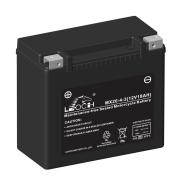

## **MAINTENANCE-FREE MOTORCYCLE BATTERY**

MX20-4-3 (12V18Ah)

## **CHARACTERISTICS**

| Item                                       |                                                                                                                                                                                                                                                                                                                                                                                                                                                                                                                                                                                                                                                                                                                                                                                                                                                                                                                                                                                                                                                                                                                                                                                                                                                                                                                                                                                                                                                                                                                                                                                                                                                                                                                                                                                                                                                                                                                                                                                                                                                                                                                               | Specifications                                         |
|--------------------------------------------|-------------------------------------------------------------------------------------------------------------------------------------------------------------------------------------------------------------------------------------------------------------------------------------------------------------------------------------------------------------------------------------------------------------------------------------------------------------------------------------------------------------------------------------------------------------------------------------------------------------------------------------------------------------------------------------------------------------------------------------------------------------------------------------------------------------------------------------------------------------------------------------------------------------------------------------------------------------------------------------------------------------------------------------------------------------------------------------------------------------------------------------------------------------------------------------------------------------------------------------------------------------------------------------------------------------------------------------------------------------------------------------------------------------------------------------------------------------------------------------------------------------------------------------------------------------------------------------------------------------------------------------------------------------------------------------------------------------------------------------------------------------------------------------------------------------------------------------------------------------------------------------------------------------------------------------------------------------------------------------------------------------------------------------------------------------------------------------------------------------------------------|--------------------------------------------------------|
| Nominal Voltage                            |                                                                                                                                                                                                                                                                                                                                                                                                                                                                                                                                                                                                                                                                                                                                                                                                                                                                                                                                                                                                                                                                                                                                                                                                                                                                                                                                                                                                                                                                                                                                                                                                                                                                                                                                                                                                                                                                                                                                                                                                                                                                                                                               | 12V                                                    |
| Nominal Capacity (10HR)                    |                                                                                                                                                                                                                                                                                                                                                                                                                                                                                                                                                                                                                                                                                                                                                                                                                                                                                                                                                                                                                                                                                                                                                                                                                                                                                                                                                                                                                                                                                                                                                                                                                                                                                                                                                                                                                                                                                                                                                                                                                                                                                                                               | 18Ah                                                   |
| Cold Cranking Performance Amps@0°F (-18°C) |                                                                                                                                                                                                                                                                                                                                                                                                                                                                                                                                                                                                                                                                                                                                                                                                                                                                                                                                                                                                                                                                                                                                                                                                                                                                                                                                                                                                                                                                                                                                                                                                                                                                                                                                                                                                                                                                                                                                                                                                                                                                                                                               | 3°C) 310A                                              |
| Dimension<br>(±2mm)                        | Length                                                                                                                                                                                                                                                                                                                                                                                                                                                                                                                                                                                                                                                                                                                                                                                                                                                                                                                                                                                                                                                                                                                                                                                                                                                                                                                                                                                                                                                                                                                                                                                                                                                                                                                                                                                                                                                                                                                                                                                                                                                                                                                        | 176mm (6.93inches)                                     |
|                                            | Width                                                                                                                                                                                                                                                                                                                                                                                                                                                                                                                                                                                                                                                                                                                                                                                                                                                                                                                                                                                                                                                                                                                                                                                                                                                                                                                                                                                                                                                                                                                                                                                                                                                                                                                                                                                                                                                                                                                                                                                                                                                                                                                         | 89mm (3.50inches)                                      |
|                                            | Container Height                                                                                                                                                                                                                                                                                                                                                                                                                                                                                                                                                                                                                                                                                                                                                                                                                                                                                                                                                                                                                                                                                                                                                                                                                                                                                                                                                                                                                                                                                                                                                                                                                                                                                                                                                                                                                                                                                                                                                                                                                                                                                                              | 154mm (6.06inches)                                     |
|                                            | Total Height                                                                                                                                                                                                                                                                                                                                                                                                                                                                                                                                                                                                                                                                                                                                                                                                                                                                                                                                                                                                                                                                                                                                                                                                                                                                                                                                                                                                                                                                                                                                                                                                                                                                                                                                                                                                                                                                                                                                                                                                                                                                                                                  | 154mm (6.06inches)                                     |
| Battery (with acid)                        | Approx Weight                                                                                                                                                                                                                                                                                                                                                                                                                                                                                                                                                                                                                                                                                                                                                                                                                                                                                                                                                                                                                                                                                                                                                                                                                                                                                                                                                                                                                                                                                                                                                                                                                                                                                                                                                                                                                                                                                                                                                                                                                                                                                                                 | 6.55kg (14.4lbs)                                       |
| Terminal type                              |                                                                                                                                                                                                                                                                                                                                                                                                                                                                                                                                                                                                                                                                                                                                                                                                                                                                                                                                                                                                                                                                                                                                                                                                                                                                                                                                                                                                                                                                                                                                                                                                                                                                                                                                                                                                                                                                                                                                                                                                                                                                                                                               | N                                                      |
| Battery type                               | MX Series                                                                                                                                                                                                                                                                                                                                                                                                                                                                                                                                                                                                                                                                                                                                                                                                                                                                                                                                                                                                                                                                                                                                                                                                                                                                                                                                                                                                                                                                                                                                                                                                                                                                                                                                                                                                                                                                                                                                                                                                                                                                                                                     |                                                        |
| Full Charge                                | Constant-Voltage Ch                                                                                                                                                                                                                                                                                                                                                                                                                                                                                                                                                                                                                                                                                                                                                                                                                                                                                                                                                                                                                                                                                                                                                                                                                                                                                                                                                                                                                                                                                                                                                                                                                                                                                                                                                                                                                                                                                                                                                                                                                                                                                                           | arge:                                                  |
|                                            | Initial charging currer                                                                                                                                                                                                                                                                                                                                                                                                                                                                                                                                                                                                                                                                                                                                                                                                                                                                                                                                                                                                                                                                                                                                                                                                                                                                                                                                                                                                                                                                                                                                                                                                                                                                                                                                                                                                                                                                                                                                                                                                                                                                                                       | t Less than 0.3C <sub>10</sub>                         |
|                                            | Voltage                                                                                                                                                                                                                                                                                                                                                                                                                                                                                                                                                                                                                                                                                                                                                                                                                                                                                                                                                                                                                                                                                                                                                                                                                                                                                                                                                                                                                                                                                                                                                                                                                                                                                                                                                                                                                                                                                                                                                                                                                                                                                                                       | 14.40V~15.00V at 25°C (77°F)                           |
|                                            | Charging time                                                                                                                                                                                                                                                                                                                                                                                                                                                                                                                                                                                                                                                                                                                                                                                                                                                                                                                                                                                                                                                                                                                                                                                                                                                                                                                                                                                                                                                                                                                                                                                                                                                                                                                                                                                                                                                                                                                                                                                                                                                                                                                 | 15~18h                                                 |
|                                            | Constant-Current Cha                                                                                                                                                                                                                                                                                                                                                                                                                                                                                                                                                                                                                                                                                                                                                                                                                                                                                                                                                                                                                                                                                                                                                                                                                                                                                                                                                                                                                                                                                                                                                                                                                                                                                                                                                                                                                                                                                                                                                                                                                                                                                                          | arge:                                                  |
|                                            | Charging current 0.10 14.40V, continue to | C <sub>10</sub> , when charging voltage up to harge 4h |
| Floating Charge                            | Initial charging currer                                                                                                                                                                                                                                                                                                                                                                                                                                                                                                                                                                                                                                                                                                                                                                                                                                                                                                                                                                                                                                                                                                                                                                                                                                                                                                                                                                                                                                                                                                                                                                                                                                                                                                                                                                                                                                                                                                                                                                                                                                                                                                       | t Unlimited                                            |
|                                            | Voltage                                                                                                                                                                                                                                                                                                                                                                                                                                                                                                                                                                                                                                                                                                                                                                                                                                                                                                                                                                                                                                                                                                                                                                                                                                                                                                                                                                                                                                                                                                                                                                                                                                                                                                                                                                                                                                                                                                                                                                                                                                                                                                                       | 13.50V~13.80V at 25°C (77°F)                           |
| Capacity affected by Temperature           | 40°C (104°F)                                                                                                                                                                                                                                                                                                                                                                                                                                                                                                                                                                                                                                                                                                                                                                                                                                                                                                                                                                                                                                                                                                                                                                                                                                                                                                                                                                                                                                                                                                                                                                                                                                                                                                                                                                                                                                                                                                                                                                                                                                                                                                                  | 106%                                                   |
|                                            | 25°C (77°F)                                                                                                                                                                                                                                                                                                                                                                                                                                                                                                                                                                                                                                                                                                                                                                                                                                                                                                                                                                                                                                                                                                                                                                                                                                                                                                                                                                                                                                                                                                                                                                                                                                                                                                                                                                                                                                                                                                                                                                                                                                                                                                                   | 100%                                                   |
|                                            | 0°C (32°F)                                                                                                                                                                                                                                                                                                                                                                                                                                                                                                                                                                                                                                                                                                                                                                                                                                                                                                                                                                                                                                                                                                                                                                                                                                                                                                                                                                                                                                                                                                                                                                                                                                                                                                                                                                                                                                                                                                                                                                                                                                                                                                                    | 86%                                                    |
|                                            | -15°C (5°F)                                                                                                                                                                                                                                                                                                                                                                                                                                                                                                                                                                                                                                                                                                                                                                                                                                                                                                                                                                                                                                                                                                                                                                                                                                                                                                                                                                                                                                                                                                                                                                                                                                                                                                                                                                                                                                                                                                                                                                                                                                                                                                                   | 65%                                                    |