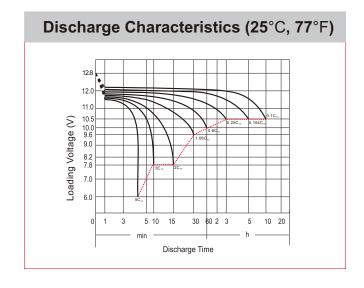

## **CHARACTERISTICS**

| Item                                       |                                                                                                                                                                                                                                                                                                                                                                                                                                                                                                                                                                                                                                                                                                                                                                                                                                                                                                                                                                                                                                                                                                                                                                                                                                                                                                                                                                                                                                                                                                                                                                                                                                                                                                                                                                                                                                                                                                                                                                                                                                                                                                                               | Specifications                                         |
|--------------------------------------------|-------------------------------------------------------------------------------------------------------------------------------------------------------------------------------------------------------------------------------------------------------------------------------------------------------------------------------------------------------------------------------------------------------------------------------------------------------------------------------------------------------------------------------------------------------------------------------------------------------------------------------------------------------------------------------------------------------------------------------------------------------------------------------------------------------------------------------------------------------------------------------------------------------------------------------------------------------------------------------------------------------------------------------------------------------------------------------------------------------------------------------------------------------------------------------------------------------------------------------------------------------------------------------------------------------------------------------------------------------------------------------------------------------------------------------------------------------------------------------------------------------------------------------------------------------------------------------------------------------------------------------------------------------------------------------------------------------------------------------------------------------------------------------------------------------------------------------------------------------------------------------------------------------------------------------------------------------------------------------------------------------------------------------------------------------------------------------------------------------------------------------|--------------------------------------------------------|
| Nominal Voltage                            |                                                                                                                                                                                                                                                                                                                                                                                                                                                                                                                                                                                                                                                                                                                                                                                                                                                                                                                                                                                                                                                                                                                                                                                                                                                                                                                                                                                                                                                                                                                                                                                                                                                                                                                                                                                                                                                                                                                                                                                                                                                                                                                               | 12V                                                    |
| Nominal Capacity (10HR)                    |                                                                                                                                                                                                                                                                                                                                                                                                                                                                                                                                                                                                                                                                                                                                                                                                                                                                                                                                                                                                                                                                                                                                                                                                                                                                                                                                                                                                                                                                                                                                                                                                                                                                                                                                                                                                                                                                                                                                                                                                                                                                                                                               | 18Ah                                                   |
| Cold Cranking Performance Amps@0°F (-18°C) |                                                                                                                                                                                                                                                                                                                                                                                                                                                                                                                                                                                                                                                                                                                                                                                                                                                                                                                                                                                                                                                                                                                                                                                                                                                                                                                                                                                                                                                                                                                                                                                                                                                                                                                                                                                                                                                                                                                                                                                                                                                                                                                               | 3°C) 310A                                              |
| Dimension<br>(±2mm)                        | Length                                                                                                                                                                                                                                                                                                                                                                                                                                                                                                                                                                                                                                                                                                                                                                                                                                                                                                                                                                                                                                                                                                                                                                                                                                                                                                                                                                                                                                                                                                                                                                                                                                                                                                                                                                                                                                                                                                                                                                                                                                                                                                                        | 176mm (6.93inches)                                     |
|                                            | Width                                                                                                                                                                                                                                                                                                                                                                                                                                                                                                                                                                                                                                                                                                                                                                                                                                                                                                                                                                                                                                                                                                                                                                                                                                                                                                                                                                                                                                                                                                                                                                                                                                                                                                                                                                                                                                                                                                                                                                                                                                                                                                                         | 89mm (3.50inches)                                      |
|                                            | Container Height                                                                                                                                                                                                                                                                                                                                                                                                                                                                                                                                                                                                                                                                                                                                                                                                                                                                                                                                                                                                                                                                                                                                                                                                                                                                                                                                                                                                                                                                                                                                                                                                                                                                                                                                                                                                                                                                                                                                                                                                                                                                                                              | 154mm (6.06inches)                                     |
|                                            | Total Height                                                                                                                                                                                                                                                                                                                                                                                                                                                                                                                                                                                                                                                                                                                                                                                                                                                                                                                                                                                                                                                                                                                                                                                                                                                                                                                                                                                                                                                                                                                                                                                                                                                                                                                                                                                                                                                                                                                                                                                                                                                                                                                  | 154mm (6.06inches)                                     |
| Battery (with acid)                        | Approx Weight                                                                                                                                                                                                                                                                                                                                                                                                                                                                                                                                                                                                                                                                                                                                                                                                                                                                                                                                                                                                                                                                                                                                                                                                                                                                                                                                                                                                                                                                                                                                                                                                                                                                                                                                                                                                                                                                                                                                                                                                                                                                                                                 | 6.55kg (14.4lbs)                                       |
| Terminal type                              |                                                                                                                                                                                                                                                                                                                                                                                                                                                                                                                                                                                                                                                                                                                                                                                                                                                                                                                                                                                                                                                                                                                                                                                                                                                                                                                                                                                                                                                                                                                                                                                                                                                                                                                                                                                                                                                                                                                                                                                                                                                                                                                               | N                                                      |
| Battery type                               | MX Series                                                                                                                                                                                                                                                                                                                                                                                                                                                                                                                                                                                                                                                                                                                                                                                                                                                                                                                                                                                                                                                                                                                                                                                                                                                                                                                                                                                                                                                                                                                                                                                                                                                                                                                                                                                                                                                                                                                                                                                                                                                                                                                     |                                                        |
| Full Charge                                | Constant-Voltage Ch                                                                                                                                                                                                                                                                                                                                                                                                                                                                                                                                                                                                                                                                                                                                                                                                                                                                                                                                                                                                                                                                                                                                                                                                                                                                                                                                                                                                                                                                                                                                                                                                                                                                                                                                                                                                                                                                                                                                                                                                                                                                                                           | arge:                                                  |
|                                            | Initial charging currer                                                                                                                                                                                                                                                                                                                                                                                                                                                                                                                                                                                                                                                                                                                                                                                                                                                                                                                                                                                                                                                                                                                                                                                                                                                                                                                                                                                                                                                                                                                                                                                                                                                                                                                                                                                                                                                                                                                                                                                                                                                                                                       | t Less than 0.3C <sub>10</sub>                         |
|                                            | Voltage                                                                                                                                                                                                                                                                                                                                                                                                                                                                                                                                                                                                                                                                                                                                                                                                                                                                                                                                                                                                                                                                                                                                                                                                                                                                                                                                                                                                                                                                                                                                                                                                                                                                                                                                                                                                                                                                                                                                                                                                                                                                                                                       | 14.40V~15.00V at 25°C (77°F)                           |
|                                            | Charging time                                                                                                                                                                                                                                                                                                                                                                                                                                                                                                                                                                                                                                                                                                                                                                                                                                                                                                                                                                                                                                                                                                                                                                                                                                                                                                                                                                                                                                                                                                                                                                                                                                                                                                                                                                                                                                                                                                                                                                                                                                                                                                                 | 15~18h                                                 |
|                                            | Constant-Current Cha                                                                                                                                                                                                                                                                                                                                                                                                                                                                                                                                                                                                                                                                                                                                                                                                                                                                                                                                                                                                                                                                                                                                                                                                                                                                                                                                                                                                                                                                                                                                                                                                                                                                                                                                                                                                                                                                                                                                                                                                                                                                                                          | arge:                                                  |
|                                            | Charging current 0.10 14.40V, continue to | C <sub>10</sub> , when charging voltage up to harge 4h |
| Floating Charge                            | Initial charging currer                                                                                                                                                                                                                                                                                                                                                                                                                                                                                                                                                                                                                                                                                                                                                                                                                                                                                                                                                                                                                                                                                                                                                                                                                                                                                                                                                                                                                                                                                                                                                                                                                                                                                                                                                                                                                                                                                                                                                                                                                                                                                                       | t Unlimited                                            |
|                                            | Voltage                                                                                                                                                                                                                                                                                                                                                                                                                                                                                                                                                                                                                                                                                                                                                                                                                                                                                                                                                                                                                                                                                                                                                                                                                                                                                                                                                                                                                                                                                                                                                                                                                                                                                                                                                                                                                                                                                                                                                                                                                                                                                                                       | 13.50V~13.80V at 25°C (77°F)                           |
| Capacity affected by Temperature           | 40°C (104°F)                                                                                                                                                                                                                                                                                                                                                                                                                                                                                                                                                                                                                                                                                                                                                                                                                                                                                                                                                                                                                                                                                                                                                                                                                                                                                                                                                                                                                                                                                                                                                                                                                                                                                                                                                                                                                                                                                                                                                                                                                                                                                                                  | 106%                                                   |
|                                            | 25°C (77°F)                                                                                                                                                                                                                                                                                                                                                                                                                                                                                                                                                                                                                                                                                                                                                                                                                                                                                                                                                                                                                                                                                                                                                                                                                                                                                                                                                                                                                                                                                                                                                                                                                                                                                                                                                                                                                                                                                                                                                                                                                                                                                                                   | 100%                                                   |
|                                            | 0°C (32°F)                                                                                                                                                                                                                                                                                                                                                                                                                                                                                                                                                                                                                                                                                                                                                                                                                                                                                                                                                                                                                                                                                                                                                                                                                                                                                                                                                                                                                                                                                                                                                                                                                                                                                                                                                                                                                                                                                                                                                                                                                                                                                                                    | 86%                                                    |
|                                            | -15°C (5°F)                                                                                                                                                                                                                                                                                                                                                                                                                                                                                                                                                                                                                                                                                                                                                                                                                                                                                                                                                                                                                                                                                                                                                                                                                                                                                                                                                                                                                                                                                                                                                                                                                                                                                                                                                                                                                                                                                                                                                                                                                                                                                                                   | 65%                                                    |