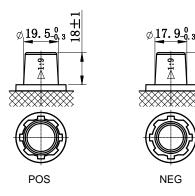

## **CHARACTERISTICS**

| Item                           |        | Specifications     |
|--------------------------------|--------|--------------------|
| Nominal Voltage                |        | 12V                |
| Nominal Capacity (20HR)        |        | 105Ah              |
| Reserve Capacity               |        | 190min             |
| Cold Cranking Amps@0°F (-18°C) |        | 950A               |
| Dimension                      | Length | 394mm (15.5inches) |
|                                | Width  | 175mm (6.89inches) |
|                                | Height | 190mm (7.48inches) |
| Approx Weight                  |        | 29.4kg (64.8lbs)   |
| Terminal                       |        | 1                  |
| Cell layout                    |        | 1                  |
| Hold-Down                      |        | B13                |
| Case                           |        | Black-PP Material  |
| Cover                          |        | Black-PP Material  |
| Handle                         |        | TS6                |
|                                |        |                    |