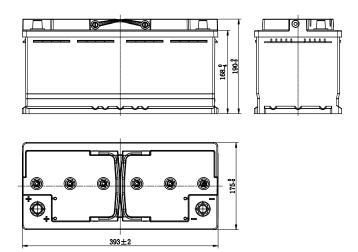

## **CHARACTERISTICS**

| Item                           |        | Specifications     |
|--------------------------------|--------|--------------------|
| Nominal Voltage                |        | 12V                |
| Nominal Capacity (20HR)        |        | 105Ah              |
| Reserve Capacity               |        | 190min             |
| Cold Cranking Amps@0°F (-18°C) |        | 950A               |
| Dimension                      | Length | 394mm (15.5inches) |
|                                | Width  | 175mm (6.89inches) |
|                                | Height | 190mm (7.48inches) |
| Approx Weight                  |        | 29.4kg (64.8lbs)   |
| Terminal                       |        | 1                  |
| Cell layout                    |        | 1                  |
| Hold-Down                      |        | B13                |
| Case                           |        | Black-PP Material  |
| Cover                          |        | Black-PP Material  |
| Handle                         |        | TS6                |
|                                |        |                    |