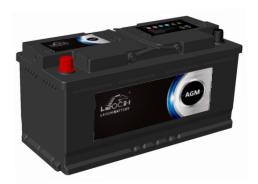

## **AGM START-STOP BATTERY**

## AGM-L6 (12V105Ah)

## **CHARACTERISTICS**

| Item                           |        | Specifications     |
|--------------------------------|--------|--------------------|
| Nominal Voltage                |        | 12V                |
| Nominal Capacity (20HR)        |        | 105Ah              |
| Reserve Capacity               |        | 190min             |
| Cold Cranking Amps@0°F (-18°C) |        | 950A               |
| Dimension                      | Length | 394mm (15.5inches) |
|                                | Width  | 175mm (6.89inches) |
|                                | Height | 190mm (7.48inches) |
| Approx Weight                  |        | 29.4kg (64.8lbs)   |
| Terminal                       |        | 1                  |
| Cell layout                    |        | 1                  |
| Hold-Down                      |        | B13                |
| Case                           |        | Black-PP Material  |
| Cover                          |        | Black-PP Material  |
| Handle                         |        | TS6                |
|                                |        |                    |