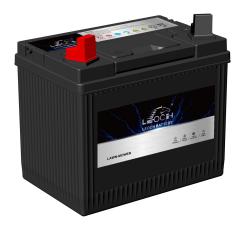

## LAWN MOWER BATTERY

# U1L-215 (12V17Ah)

### **APPLICATIONS**

- Garden Tractors
- Lawn Tractors

# \$\frac{1}{2}\$

- •Design for lawn mower
- •Extreme start ability and high capacity
- ·Absolutely maintenance-free
- ·Leakage and spill proof
- Vibration resistance
- ·Long service life

Leoch International Technology Ltd.