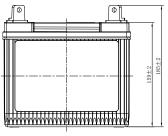

### **CHARACTERISTICS**

| Item                           |        | Specifications     |
|--------------------------------|--------|--------------------|
| Nominal Voltage                |        | 12V                |
| Nominal Capacity (20HR)        |        | 17Ah               |
| Reserve Capacity               |        | 22min              |
| Cold Cranking Amps@0°F (-18°C) |        | 215A               |
|                                | Length | 196mm (7.72inches) |
| Dimension                      | Width  | 132mm (5.20inches) |
|                                | Height | 185mm (7.28inches) |
| Approx Weight                  |        | 7.0kg (15.4lbs)    |
| Terminal                       |        | 4                  |
| Cell layout                    |        | 1                  |
| Hold-Down                      |        | В0                 |
| Case                           |        | Black-PP Material  |
| Cover                          |        | Black-PP Material  |
| Handle                         |        | TS9                |
|                                |        |                    |