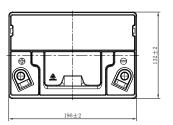

### **CHARACTERISTICS**

| Item                           |        | Specifications     |
|--------------------------------|--------|--------------------|
| Nominal Voltage                |        | 12V                |
| Nominal Capacity (20HR)        |        | 17Ah               |
| Reserve Capacity               |        | 22min              |
| Cold Cranking Amps@0°F (-18°C) |        | 215A               |
|                                | Length | 196mm (7.72inches) |
| Dimension                      | Width  | 132mm (5.20inches) |
|                                | Height | 185mm (7.28inches) |
| Approx Weight                  |        | 7.0kg (15.4lbs)    |
| Terminal                       |        | 4                  |
| Cell layout                    |        | 1                  |
| Hold-Down                      |        | В0                 |
| Case                           |        | Black-PP Material  |
| Cover                          |        | Black-PP Material  |
| Handle                         |        | TS9                |
|                                |        |                    |