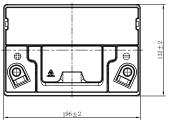

## **CHARACTERISTICS**

| Item                           |        | Specifications     |
|--------------------------------|--------|--------------------|
| Nominal Voltage                |        | 12V                |
| Nominal Capacity (20HR)        |        | 23Ah               |
| Reserve Capacity               |        | 32min              |
| Cold Cranking Amps@0°F (-18°C) |        | 300A               |
|                                | Length | 196mm (7.72inches) |
| Dimension                      | Width  | 132mm (5.20inches) |
|                                | Height | 185mm (7.28inches) |
| Approx Weight                  |        | 7.7kg (17.0lbs)    |
| Terminal                       |        | 4                  |
| Cell layout                    |        | 1                  |
| Hold-Down                      |        | B0                 |
| Case                           |        | Black-PP Material  |
| Cover                          |        | Black-PP Material  |
| Handle                         |        | TS9                |