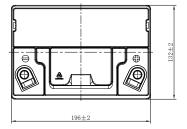

#### **CHARACTERISTICS**

| Item                           |        | Specifications     |
|--------------------------------|--------|--------------------|
| Nominal Voltage                |        | 12V                |
| Nominal Capacity (20HR)        |        | 17Ah               |
| Reserve Capacity               |        | 22min              |
| Cold Cranking Amps@0°F (-18°C) |        | 215A               |
|                                | Length | 196mm (7.72inches) |
| Dimension                      | Width  | 132mm (5.20inches) |
|                                | Height | 185mm (7.28inches) |
| Approx Weight                  |        | 7.0kg (15.4lbs)    |
| Terminal                       |        | 4                  |
| Cell layout                    |        | 0                  |
| Hold-Down                      |        | В0                 |
| Case                           |        | Black-PP Material  |
| Cover                          |        | Black-PP Material  |
| Handle                         |        | TS9                |
|                                |        |                    |