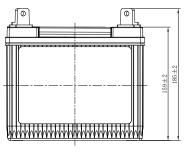

#### **CHARACTERISTICS**

| Item                           |        | Specifications     |
|--------------------------------|--------|--------------------|
| Nominal Voltage                |        | 12V                |
| Nominal Capacity (20HR)        |        | 17Ah               |
| Reserve Capacity               |        | 22min              |
| Cold Cranking Amps@0°F (-18°C) |        | 215A               |
|                                | Length | 196mm (7.72inches) |
| Dimension                      | Width  | 132mm (5.20inches) |
|                                | Height | 185mm (7.28inches) |
| Approx Weight                  |        | 7.0kg (15.4lbs)    |
| Terminal                       |        | 4                  |
| Cell layout                    |        | 0                  |
| Hold-Down                      |        | В0                 |
| Case                           |        | Black-PP Material  |
| Cover                          |        | Black-PP Material  |
| Handle                         |        | TS9                |
|                                |        |                    |