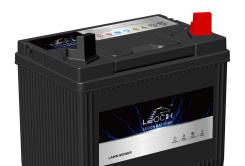

### **LAWN MOWER BATTERY**

## U1R-215 (12V17Ah)

#### **APPLICATIONS**

- Garden Tractors
- Lawn Tractors