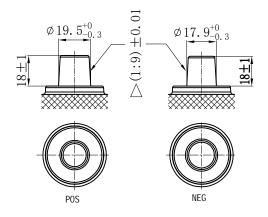

## **CHARACTERISTICS**

| Item                           |        | Specifications    |
|--------------------------------|--------|-------------------|
| Nominal Voltage                |        | 12V               |
| Nominal Capacity (20HR)        |        | 155Ah             |
| Reserve Capacity               |        | 301min            |
| Cold Cranking Amps@0°F (-18°C) |        | 900A              |
|                                | Length | 510mm(20.1inches) |
| Dimension                      | Width  | 222mm(8.74inches) |
|                                | Height | 217mm(8.54inches) |
| Approx Weight                  |        | 40.2kg(88.6lbs)   |
| Terminal                       |        | 1                 |
| Cell layout                    |        | 4                 |
| Hold-Down                      |        | В0                |
| Case                           |        | Black-PP Material |
| Cover                          |        | Black-PP Material |
| Handle                         |        | TS8               |