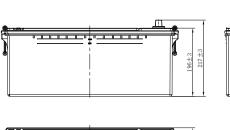

## **CHARACTERISTICS**

| Item                           |        | Specifications    |
|--------------------------------|--------|-------------------|
| Nominal Voltage                |        | 12V               |
| Nominal Capacity (20HR)        |        | 155Ah             |
| Reserve Capacity               |        | 301min            |
| Cold Cranking Amps@0°F (-18°C) |        | 900A              |
|                                | Length | 510mm(20.1inches) |
| Dimension                      | Width  | 222mm(8.74inches) |
|                                | Height | 217mm(8.54inches) |
| Approx Weight                  |        | 40.2kg(88.6lbs)   |
| Terminal                       |        | 1                 |
| Cell layout                    |        | 4                 |
| Hold-Down                      |        | В0                |
| Case                           |        | Black-PP Material |
| Cover                          |        | Black-PP Material |
| Handle                         |        | TS8               |