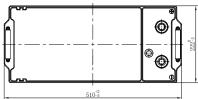

## **CHARACTERISTICS**

| Item                           |        | Specifications    |
|--------------------------------|--------|-------------------|
| Nominal Voltage                |        | 12V               |
| Nominal Capacity (20HR)        |        | 155Ah             |
| Reserve Capacity               |        | 301min            |
| Cold Cranking Amps@0°F (-18°C) |        | 900A              |
|                                | Length | 510mm(20.1inches) |
| Dimension                      | Width  | 222mm(8.74inches) |
|                                | Height | 217mm(8.54inches) |
| Approx Weight                  |        | 40.2kg(88.6lbs)   |
| Terminal                       |        | 1                 |
| Cell layout                    |        | 4                 |
| Hold-Down                      |        | В0                |
| Case                           |        | Black-PP Material |
| Cover                          |        | Black-PP Material |
| Handle                         |        | TS8               |