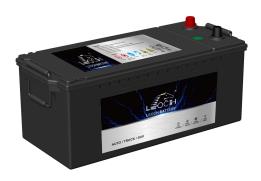

## FLOODED HIGH TEMPERATURE BATTERY

150G51LHT (12V155Ah)

## **CHARACTERISTICS**

| Item                           |        | Specifications    |
|--------------------------------|--------|-------------------|
| Nominal Voltage                |        | 12V               |
| Nominal Capacity (20HR)        |        | 155Ah             |
| Reserve Capacity               |        | 301min            |
| Cold Cranking Amps@0°F (-18°C) |        | 900A              |
|                                | Length | 510mm(20.1inches) |
| Dimension                      | Width  | 222mm(8.74inches) |
|                                | Height | 217mm(8.54inches) |
| Approx Weight                  |        | 40.2kg(88.6lbs)   |
| Terminal                       |        | 1                 |
| Cell layout                    |        | 4                 |
| Hold-Down                      |        | В0                |
| Case                           |        | Black-PP Material |
| Cover                          |        | Black-PP Material |
| Handle                         |        | TS8               |