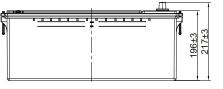

## **CHARACTERISTICS**

| Item                           |        | Specifications    |
|--------------------------------|--------|-------------------|
| Nominal Voltage                |        | 12V               |
| Nominal Capacity (20HR)        |        | 155Ah             |
| Reserve Capacity               |        | 301min            |
| Cold Cranking Amps@0°F (-18°C) |        | 900A              |
|                                | Length | 510mm(20.1inches) |
| Dimension                      | Width  | 222mm(8.74inches) |
|                                | Height | 217mm(8.54inches) |
| Approx Weight                  |        | 40.2kg(88.6lbs)   |
| Terminal                       |        | 1                 |
| Cell layout                    |        | 3                 |
| Hold-Down                      |        | В0                |
| Case                           |        | Black-PP Material |
| Cover                          |        | Black-PP Material |
| Handle                         |        | TS8               |
|                                |        |                   |