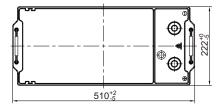

## **CHARACTERISTICS**

| Item                           |        | Specifications    |
|--------------------------------|--------|-------------------|
| Nominal Voltage                |        | 12V               |
| Nominal Capacity (20HR)        |        | 155Ah             |
| Reserve Capacity               |        | 301min            |
| Cold Cranking Amps@0°F (-18°C) |        | 900A              |
|                                | Length | 510mm(20.1inches) |
| Dimension                      | Width  | 222mm(8.74inches) |
|                                | Height | 217mm(8.54inches) |
| Approx Weight                  |        | 40.2kg(88.6lbs)   |
| Terminal                       |        | 1                 |
| Cell layout                    |        | 3                 |
| Hold-Down                      |        | В0                |
| Case                           |        | Black-PP Material |
| Cover                          |        | Black-PP Material |
| Handle                         |        | TS8               |
|                                |        |                   |