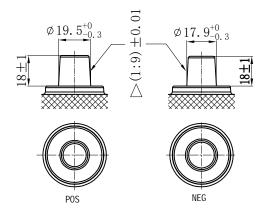

## **CHARACTERISTICS**

| Item                           |        | Specifications    |
|--------------------------------|--------|-------------------|
| Nominal Voltage                |        | 12V               |
| Nominal Capacity (20HR)        |        | 155Ah             |
| Reserve Capacity               |        | 301min            |
| Cold Cranking Amps@0°F (-18°C) |        | 900A              |
|                                | Length | 510mm(20.1inches) |
| Dimension                      | Width  | 222mm(8.74inches) |
|                                | Height | 217mm(8.54inches) |
| Approx Weight                  |        | 40.2kg(88.6lbs)   |
| Terminal                       |        | 1                 |
| Cell layout                    |        | 3                 |
| Hold-Down                      |        | В0                |
| Case                           |        | Black-PP Material |
| Cover                          |        | Black-PP Material |
| Handle                         |        | TS8               |
|                                |        |                   |