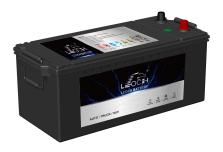

## FLOODED HIGH TEMPERATURE BATTERY

195G51RHT (12V180Ah)

## **CHARACTERISTICS**

| Item                           |        | Specifications       |
|--------------------------------|--------|----------------------|
| Nominal Voltage                |        | 12V                  |
| Nominal Capacity (20HR)        |        | 180Ah                |
| Reserve Capacity               |        | 360min               |
| Cold Cranking Amps@0°F (-18°C) |        | 1080A                |
|                                | Length | 510mm(20.1inches)    |
| Dimension                      | Width  | 221mm(8.70inches)    |
|                                | Height | 222Maxmm(8.74inches) |
| Approx Weight                  |        | 44kg(97.0lbs)        |
| Terminal                       |        | 1                    |
| Cell layout                    |        | 3                    |
| Hold-Down                      |        | В0                   |
| Case                           |        | Black-PP Material    |
| Cover                          |        | Black-PP Material    |
| Handle                         |        | TS8                  |