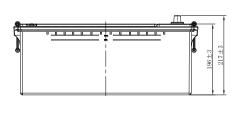

## **CHARACTERISTICS**

| Item                           |        | Specifications       |
|--------------------------------|--------|----------------------|
| Nominal Voltage                |        | 12V                  |
| Nominal Capacity (20HR)        |        | 180Ah                |
| Reserve Capacity               |        | 360min               |
| Cold Cranking Amps@0°F (-18°C) |        | 1080A                |
|                                | Length | 510mm(20.1inches)    |
| Dimension                      | Width  | 221mm(8.70inches)    |
|                                | Height | 222Maxmm(8.74inches) |
| Approx Weight                  |        | 44kg(97.0lbs)        |
| Terminal                       |        | 1                    |
| Cell layout                    |        | 3                    |
| Hold-Down                      |        | В0                   |
| Case                           |        | Black-PP Material    |
| Cover                          |        | Black-PP Material    |
| Handle                         |        | TS8                  |