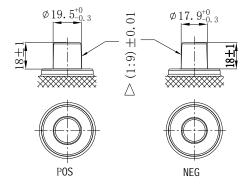

## **CHARACTERISTICS**

| Item                           |        | Specifications       |
|--------------------------------|--------|----------------------|
| Nominal Voltage                |        | 12V                  |
| Nominal Capacity (20HR)        |        | 180Ah                |
| Reserve Capacity               |        | 360min               |
| Cold Cranking Amps@0°F (-18°C) |        | 1080A                |
|                                | Length | 510mm(20.1inches)    |
| Dimension                      | Width  | 221mm(8.70inches)    |
|                                | Height | 222Maxmm(8.74inches) |
| Approx Weight                  |        | 44kg(97.0lbs)        |
| Terminal                       |        | 1                    |
| Cell layout                    |        | 3                    |
| Hold-Down                      |        | В0                   |
| Case                           |        | Black-PP Material    |
| Cover                          |        | Black-PP Material    |
| Handle                         |        | TS8                  |