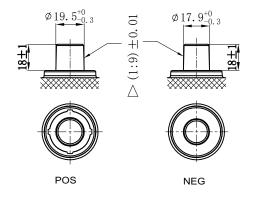

## **CHARACTERISTICS**

| Item                           |        | Specifications      |
|--------------------------------|--------|---------------------|
| Nominal Voltage                |        | 12V                 |
| Nominal Capacity (20HR)        |        | 220Ah               |
| Reserve Capacity               |        | 456min              |
| Cold Cranking Amps@0°F (-18°C) |        | 1280A               |
|                                | Length | 521mm(20.5inches)   |
| Dimension                      | Width  | 261mm(10.3inches)   |
|                                | Height | 240.5mm(9.47inches) |
| Approx Weight                  |        | 59.8kg(131.8lbs)    |
| Terminal                       |        | 1                   |
| Cell layout                    |        | 4                   |
| Hold-Down                      |        | B0                  |
| Case                           |        | Black-PP Material   |
| Cover                          |        | Black-PP Material   |
| Handle                         |        | TS8                 |