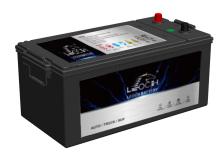

## FLOODED HIGH TEMPERATURE BATTERY

210H52LHT (12V220Ah)

## **CHARACTERISTICS**

| Item                           |        | Specifications      |
|--------------------------------|--------|---------------------|
| Nominal Voltage                |        | 12V                 |
| Nominal Capacity (20HR)        |        | 220Ah               |
| Reserve Capacity               |        | 456min              |
| Cold Cranking Amps@0°F (-18°C) |        | 1280A               |
|                                | Length | 521mm(20.5inches)   |
| Dimension                      | Width  | 261mm(10.3inches)   |
|                                | Height | 240.5mm(9.47inches) |
| Approx Weight                  |        | 59.8kg(131.8lbs)    |
| Terminal                       |        | 1                   |
| Cell layout                    |        | 4                   |
| Hold-Down                      |        | B0                  |
| Case                           |        | Black-PP Material   |
| Cover                          |        | Black-PP Material   |
| Handle                         |        | TS8                 |