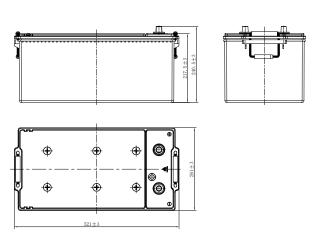

## **CHARACTERISTICS**

| Item                           |        | Specifications      |
|--------------------------------|--------|---------------------|
| Nominal Voltage                |        | 12V                 |
| Nominal Capacity (20HR)        |        | 220Ah               |
| Reserve Capacity               |        | 456min              |
| Cold Cranking Amps@0°F (-18°C) |        | 1280A               |
|                                | Length | 521mm(20.5inches)   |
| Dimension                      | Width  | 261mm(10.3inches)   |
|                                | Height | 240.5mm(9.47inches) |
| Approx Weight                  |        | 59.8kg(131.8lbs)    |
| Terminal                       |        | 1                   |
| Cell layout                    |        | 4                   |
| Hold-Down                      |        | B0                  |
| Case                           |        | Black-PP Material   |
| Cover                          |        | Black-PP Material   |
| Handle                         |        | TS8                 |