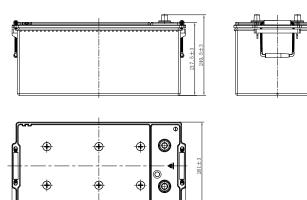

## **CHARACTERISTICS**

| Item                           |        | Specifications      |
|--------------------------------|--------|---------------------|
| Nominal Voltage                |        | 12V                 |
| Nominal Capacity (20HR)        |        | 220Ah               |
| Reserve Capacity               |        | 456min              |
| Cold Cranking Amps@0°F (-18°C) |        | 1280A               |
|                                | Length | 521mm(20.5inches)   |
| Dimension                      | Width  | 261mm(10.3inches)   |
|                                | Height | 240.5mm(9.47inches) |
| Approx Weight                  |        | 59.8kg(131.8lbs)    |
| Terminal                       |        | 1                   |
| Cell layout                    |        | 3                   |
| Hold-Down                      |        | В0                  |
| Case                           |        | Black-PP Material   |
| Cover                          |        | Black-PP Material   |
| Handle                         |        | TS8                 |
|                                |        |                     |