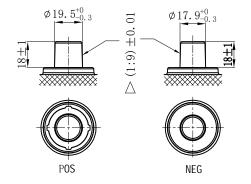

## **CHARACTERISTICS**

| Item                           |        | Specifications      |
|--------------------------------|--------|---------------------|
| Nominal Voltage                |        | 12V                 |
| Nominal Capacity (20HR)        |        | 220Ah               |
| Reserve Capacity               |        | 456min              |
| Cold Cranking Amps@0°F (-18°C) |        | 1280A               |
|                                | Length | 521mm(20.5inches)   |
| Dimension                      | Width  | 261mm(10.3inches)   |
|                                | Height | 240.5mm(9.47inches) |
| Approx Weight                  |        | 59.8kg(131.8lbs)    |
| Terminal                       |        | 1                   |
| Cell layout                    |        | 3                   |
| Hold-Down                      |        | В0                  |
| Case                           |        | Black-PP Material   |
| Cover                          |        | Black-PP Material   |
| Handle                         |        | TS8                 |
|                                |        |                     |