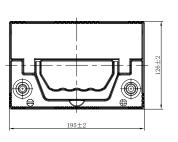

## **CHARACTERISTICS**

| Item                           |        | Specifications     |
|--------------------------------|--------|--------------------|
| Nominal Voltage                |        | 12V                |
| Nominal Capacity (20HR)        |        | 36Ah               |
| Reserve Capacity               |        | 54min              |
| Cold Cranking Amps@0°F (-18°C) |        | 300A               |
|                                | Length | 195mm (7.68inches) |
| Dimension                      | Width  | 126mm (4.96inches) |
|                                | Height | 222mm (8.74inches) |
| Approx Weight                  |        | 9.6kg (21.2lbs)    |
| Terminal                       |        | 3                  |
| Cell layout                    |        | 0                  |
| Hold-Down                      |        | В0                 |
| Case                           |        | Black-PP Material  |
| Cover                          |        | Black-PP Material  |
| Handle                         |        | TS1                |