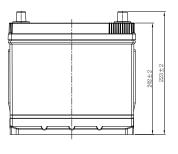

## **CHARACTERISTICS**

| Item                           |        | Specifications       |
|--------------------------------|--------|----------------------|
| Nominal Voltage                |        | 12V                  |
| Nominal Capacity (20HR)        |        | 48Ah                 |
| Reserve Capacity               |        | 75mir                |
| Cold Cranking Amps@0°F (-18°C) |        | 380A                 |
|                                | Length | 231.5mm (9.11inches) |
| Dimension                      | Width  | 174.5mm (6.87inches) |
|                                | Height | 223mm (8.78inches)   |
| Approx Weight                  |        | 14.2kg (31.3lbs)     |
| Terminal                       |        | 1                    |
| Cell layout                    |        | 0                    |
| Hold-Down                      |        | B1                   |
| Case                           |        | Black-PP Material    |
| Cover                          |        | Black-PP Material    |
| Handle                         |        | TS1                  |
|                                |        |                      |