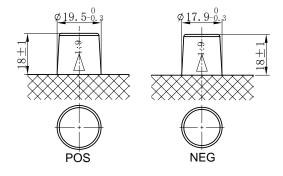

## **CHARACTERISTICS**

| Item                           |        | Specifications       |
|--------------------------------|--------|----------------------|
| Nominal Voltage                |        | 12V                  |
| Nominal Capacity (20HR)        |        | 48Ah                 |
| Reserve Capacity               |        | 75mir                |
| Cold Cranking Amps@0°F (-18°C) |        | 380A                 |
|                                | Length | 231.5mm (9.11inches) |
| Dimension                      | Width  | 174.5mm (6.87inches) |
|                                | Height | 223mm (8.78inches)   |
| Approx Weight                  |        | 14.2kg (31.3lbs)     |
| Terminal                       |        | 1                    |
| Cell layout                    |        | 0                    |
| Hold-Down                      |        | B1                   |
| Case                           |        | Black-PP Material    |
| Cover                          |        | Black-PP Material    |
| Handle                         |        | TS1                  |
|                                |        |                      |