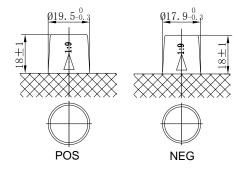

## **CHARACTERISTICS**

| Item                           |        | Specifications     |
|--------------------------------|--------|--------------------|
| Nominal Voltage                |        | 12V                |
| Nominal Capacity (20HR)        |        | 40Ah               |
| Reserve Capacity               |        | 61min              |
| Cold Cranking Amps@0°F (-18°C) |        | 310A               |
|                                | Length | 207mm (8.15inches) |
| Dimension                      | Width  | 175mm (6.89inches) |
|                                | Height | 190mm (7.48inches) |
| Approx Weight                  |        | 11.3kg (24.9lbs)   |
| Terminal                       |        | 1                  |
| Cell layout                    |        | 0                  |
| Hold-Down                      |        | B13                |
| Case                           |        | Black-PP Material  |
| Cover                          |        | Black-PP Material  |
| Handle                         |        | TS2                |

<sup>5.06</sup>I - 1891 - 1991 - 207.2

<sup>\*</sup>Values are subject to variation of +/- 5% in normal manufacturing processes.