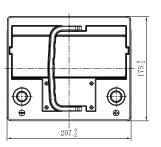

## **CHARACTERISTICS**

| Item                           |        | Specifications     |
|--------------------------------|--------|--------------------|
| Nominal Voltage                |        | 12V                |
| Nominal Capacity (20HR)        |        | 49Ah               |
| Reserve Capacity               |        | 77min              |
| Cold Cranking Amps@0°F (-18°C) |        | 380A               |
|                                | Length | 207mm (8.15inches) |
| Dimension                      | Width  | 175mm (6.89inches) |
|                                | Height | 190mm (7.48inches) |
| Approx Weight                  |        | 12.5kg (27.6lbs)   |
| Terminal                       |        | 1                  |
| Cell layout                    |        | 0                  |
| Hold-Down                      |        | B13                |
| Case                           |        | Black-PP Material  |
| Cover                          |        | Black-PP Material  |
| Handle                         |        | TS2                |