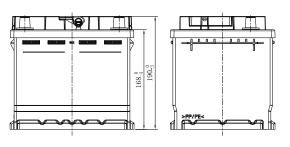

## **CHARACTERISTICS**

| Item                           |        | Specifications     |
|--------------------------------|--------|--------------------|
| Nominal Voltage                |        | 12V                |
| Nominal Capacity (20HR)        |        | 49Ah               |
| Reserve Capacity               |        | 77min              |
| Cold Cranking Amps@0°F (-18°C) |        | 380A               |
|                                | Length | 207mm (8.15inches) |
| Dimension                      | Width  | 175mm (6.89inches) |
|                                | Height | 190mm (7.48inches) |
| Approx Weight                  |        | 12.5kg (27.6lbs)   |
| Terminal                       |        | 1                  |
| Cell layout                    |        | 0                  |
| Hold-Down                      |        | B13                |
| Case                           |        | Black-PP Material  |
| Cover                          |        | Black-PP Material  |
| Handle                         |        | TS2                |