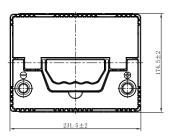

## **CHARACTERISTICS**

| Item                           |        | Specifications       |
|--------------------------------|--------|----------------------|
| Nominal Voltage                |        | 12V                  |
| Nominal Capacity (20HR)        |        | 60Ah                 |
| Reserve Capacity               |        | 98min                |
| Cold Cranking Amps@0°F (-18°C) |        | 450A                 |
|                                | Length | 231.5mm (9.11inches) |
| Dimension                      | Width  | 174.5mm (6.87inches) |
|                                | Height | 223mm (8.78inches)   |
| Approx Weight                  |        | 15.4kg (34.0lbs)     |
| Terminal                       |        | 1                    |
| Cell layout                    |        | 0                    |
| Hold-Down                      |        | B1                   |
| Case                           |        | Black-PP Material    |
| Cover                          |        | Black-PP Material    |
| Handle                         |        | TS1                  |

## 919.5-0.3 POS NEG

- •Design for high temperature countries and regions
- •Superior life in high temperature environment
- ·High tin alloy and thicker positive grid
- ·High-temp paste
- •Patented venting system bring less water loss and prevent acid leakage