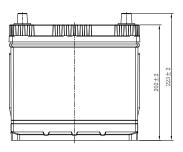

## **CHARACTERISTICS**

| Item                           |        | Specifications       |
|--------------------------------|--------|----------------------|
| Nominal Voltage                |        | 12V                  |
| Nominal Capacity (20HR)        |        | 60Ah                 |
| Reserve Capacity               |        | 98min                |
| Cold Cranking Amps@0°F (-18°C) |        | 450A                 |
|                                | Length | 231.5mm (9.11inches) |
| Dimension                      | Width  | 174.5mm (6.87inches) |
|                                | Height | 223mm (8.78inches)   |
| Approx Weight                  |        | 15.4kg (34.0lbs)     |
| Terminal                       |        | 1                    |
| Cell layout                    |        | 0                    |
| Hold-Down                      |        | B1                   |
| Case                           |        | Black-PP Material    |
| Cover                          |        | Black-PP Material    |
| Handle                         |        | TS1                  |