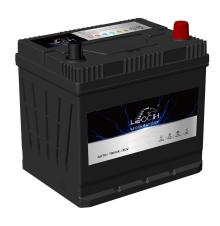

## FLOODED HIGH TEMPERATURE BATTERY

55D23LHT (12V60Ah)

## **CHARACTERISTICS**

| Item                           |        | Specifications       |
|--------------------------------|--------|----------------------|
| Nominal Voltage                |        | 12V                  |
| Nominal Capacity (20HR)        |        | 60Ah                 |
| Reserve Capacity               |        | 98min                |
| Cold Cranking Amps@0°F (-18°C) |        | 450A                 |
|                                | Length | 231.5mm (9.11inches) |
| Dimension                      | Width  | 174.5mm (6.87inches) |
|                                | Height | 223mm (8.78inches)   |
| Approx Weight                  |        | 15.4kg (34.0lbs)     |
| Terminal                       |        | 1                    |
| Cell layout                    |        | 0                    |
| Hold-Down                      |        | B1                   |
| Case                           |        | Black-PP Material    |
| Cover                          |        | Black-PP Material    |
| Handle                         |        | TS1                  |