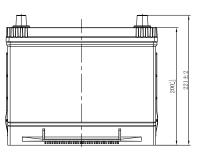

# **CHARACTERISTICS**

| Item                           |        | Specifications    |
|--------------------------------|--------|-------------------|
| Nominal Voltage                |        | 12V               |
| Nominal Capacity (20HR)        |        | 60Ah              |
| Reserve Capacity               |        | 98min             |
| Cold Cranking Amps@0°F (-18°C) |        | 430A              |
| Dimension                      | Length | 260mm(10.2inches) |
|                                | Width  | 172mm(6.77inches) |
|                                | Height | 221mm(8.70inches) |
| Approx Weight                  |        | 16.4kg(36.2lbs)   |
| Terminal                       |        | 1                 |
| Cell layout                    |        | 0                 |
| Hold-Down                      |        | B01               |
| Case                           |        | Black-PP Material |
| Cover                          |        | Black-PP Material |
| Handle                         |        | TS1               |