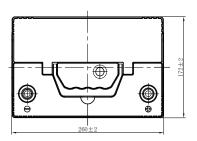

# **CHARACTERISTICS**

| Item                           |        | Specifications    |
|--------------------------------|--------|-------------------|
| Nominal Voltage                |        | 12V               |
| Nominal Capacity (20HR)        |        | 60Ah              |
| Reserve Capacity               |        | 98min             |
| Cold Cranking Amps@0°F (-18°C) |        | 430A              |
| Dimension                      | Length | 260mm(10.2inches) |
|                                | Width  | 172mm(6.77inches) |
|                                | Height | 221mm(8.70inches) |
| Approx Weight                  |        | 16.4kg(36.2lbs)   |
| Terminal                       |        | 1                 |
| Cell layout                    |        | 0                 |
| Hold-Down                      |        | B01               |
| Case                           |        | Black-PP Material |
| Cover                          |        | Black-PP Material |
| Handle                         |        | TS1               |