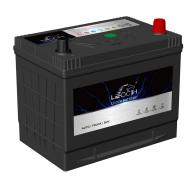

# FLOODED HIGH TEMPERATURE BATTERY

55D26LHT (12V60Ah)

# **CHARACTERISTICS**

| Item                           |        | Specifications    |
|--------------------------------|--------|-------------------|
| Nominal Voltage                |        | 12V               |
| Nominal Capacity (20HR)        |        | 60Ah              |
| Reserve Capacity               |        | 98min             |
| Cold Cranking Amps@0°F (-18°C) |        | 430A              |
| Dimension                      | Length | 260mm(10.2inches) |
|                                | Width  | 172mm(6.77inches) |
|                                | Height | 221mm(8.70inches) |
| Approx Weight                  |        | 16.4kg(36.2lbs)   |
| Terminal                       |        | 1                 |
| Cell layout                    |        | 0                 |
| Hold-Down                      |        | B01               |
| Case                           |        | Black-PP Material |
| Cover                          |        | Black-PP Material |
| Handle                         |        | TS1               |

# POS NEG

# **GENERAL FEATURES**

- •Design for high temperature countries and regions
- •Superior life in high temperature environment
- ·High tin alloy and thicker positive grid
- •High-temp paste
- Patented venting system bring less water loss and prevent acid leakage